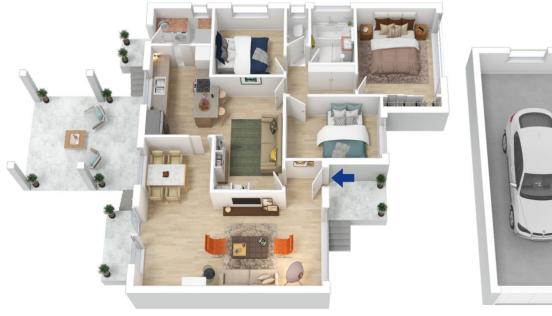

Rachel Power 02 4739 4311

Internal Area: 89 sqm approx. External Area: 25 sqm approx. Total Area: 114 sqm approx.

Produced by **DIAKRIT** 

## 23 Fern Avenue, Hazelbrook

Internal Area: 89 sqm approx. External Area: 25 sqm approx. Total Area: 114 sqm approx.

(Not In Position)

Produced by **DIAKRIT** 