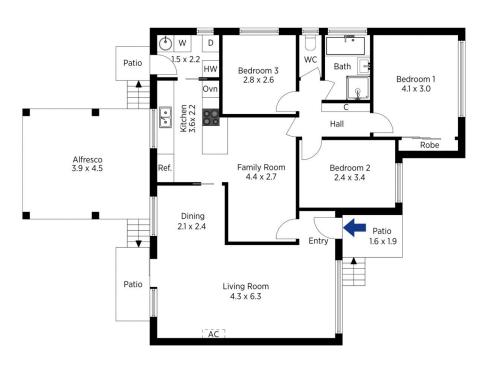

Rachel Power 02 4739 4311

Internal Area: 89 sqm approx. External Area: 25 sqm approx. Total Area: 114 sqm approx.

Produced by **DIAKRIT** 

## 23 Fern Avenue, Hazelbrook

Internal Area: 89 sqm approx. External Area: 25 sqm approx. Total Area: 114 sqm approx.

(Not In Position)

Produced by **DIAKRIT** 