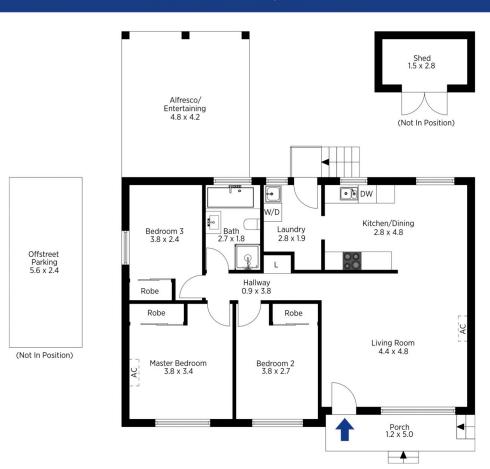

STYLE - Single level brick and tile home on a large 1157m2 block.

LAYOUT - Spacious living area leading through to dining, three bedrooms the main featuring split system A/C and built-in robe, an additional built-in to the second bedroom,

**Hayley Clifton** 02 4782 5045

e floor plan is not to scale; measurements are indicative and in metres. All features included in this 3D plan are for inspiration purposes only. This is not an exact replica of the property or the position of exterior elements. Plans should not be relied on interested parties should make and rely on their own enquiries

## 60 Mount View Avenue, Hazelbrook

Produced by **DIAKRIT** 