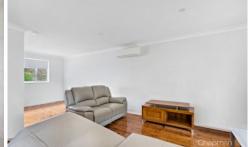

STYLE - Single level brick and tile home on a large 1157m2 block.

LAYOUT - Spacious living area leading through to dining, three bedrooms the main featuring split system A/C and built-in robe, an additional built-in to the second bedroom,