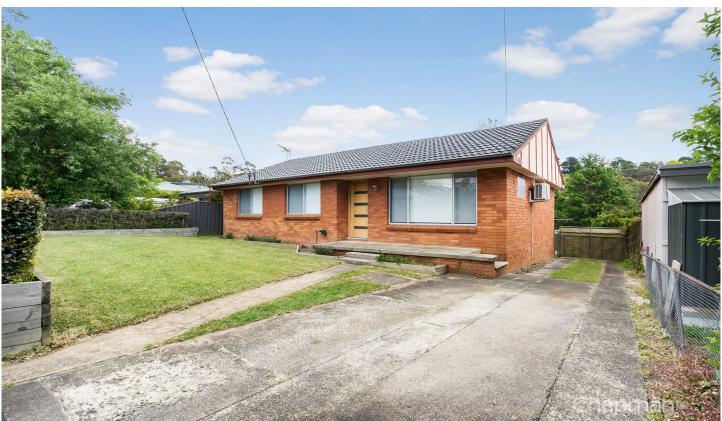

## **60 Mount View Avenue Hazelbrook NSW**

LOCATION - A well presented home just 2.1km from the Hazelbrook Village featuring a selection of café's, supermarket, butcher, green grocer, doctor and other specialty stores. Easy access to the Great Western Highway, approx. 2km to Hazelbrook train station, Hazelbrook Public School and Blue Mountains Steiner School. Surrounded by an abundance of local trails, bush walks and parks.

STYLE - Single level brick and tile home on a large 1157m2 block.

LAYOUT - Spacious living area leading through to dining, three bedrooms the main featuring split system A/C and built-in robe, an additional built-in to the second bedroom,