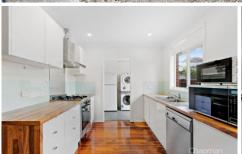

STYLE - Single level brick and tile home on a large 1157m2 block.

LAYOUT - Spacious living area leading through to dining, three bedrooms the main featuring split system A/C and built-in robe, an additional built-in to the second bedroom,