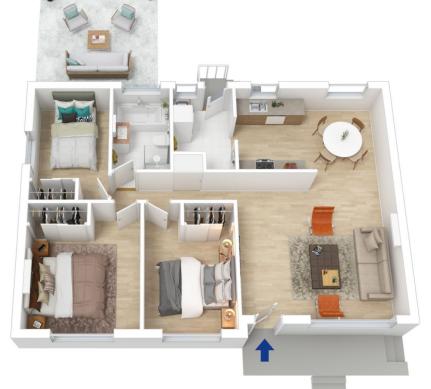

STYLE - Single level brick and tile home on a large 1157m2 block.

LAYOUT - Spacious living area leading through to dining, three bedrooms the main featuring split system A/C and built-in robe, an additional built-in to the second bedroom,

**Hayley Clifton** 02 4782 5045

e floor plan is not to scale; measurements are indicative and in metres. All features included in this 3D plan are for inspiration purposes only. This is not an exact replica of the property or the position of exterior elements. Plans should not be relied on interested parties should make and rely on their own enquiries

Produced by **DIAKRIT** 