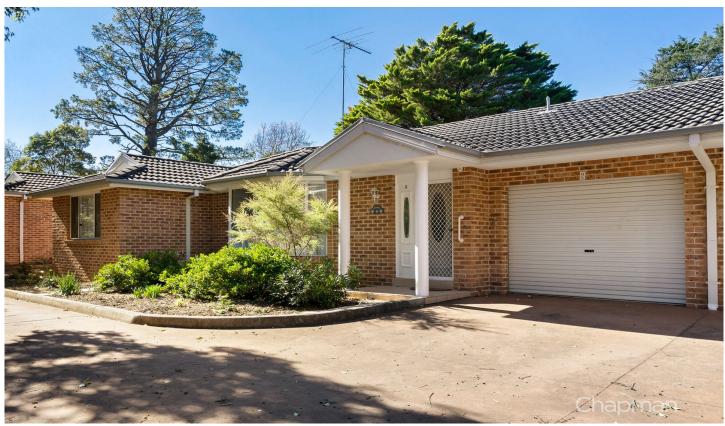

## Villa 2/15 Landseer Road Hazelbrook NSW

LOCATION - Set in a private complex of four units on the south-side of Hazelbrook. An easy ten minute stroll to Hazelbrook Village Shopping Centre and a five minute walk to the railway station and the local bus stop.

STYLE - The complex is of brick construction with a tile roof and concrete driveway. Adjoining garages provide privacy between villas.

LAYOUT - Spacious open plan living with a bonus entry foyer. Two large bedrooms with a family bathroom and an additional toilet. Full- sized kitchen in immaculate condition with adjoining laundry and internal access to a single garage with additional storage space.