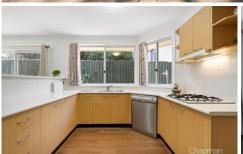

STYLE - The complex is of brick construction with a tile roof and concrete driveway. Adjoining garages provide privacy between villas.

LAYOUT - Spacious open plan living with a bonus entry foyer. Two large bedrooms with a family bathroom and an additional toilet. Full- sized kitchen in immaculate condition with adjoining laundry and internal access to a single garage with additional storage space.