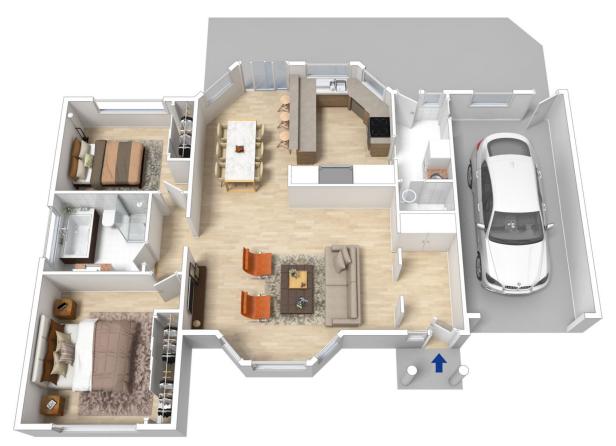

## Villa 2/15 Landseer Road Hazelbrook NSW

LOCATION - Set in a private complex of four units on the south-side of Hazelbrook. An easy ten minute stroll to Hazelbrook Village Shopping Centre and a five minute walk to the railway station and the local bus stop.

STYLE - The complex is of brick construction with a tile roof and concrete driveway. Adjoining garages provide privacy between villas.

LAYOUT - Spacious open plan living with a bonus entry foyer. Two large bedrooms with a family bathroom and an additional toilet. Full- sized kitchen in immaculate condition with adjoining laundry and internal access to a single garage with additional storage space.

## 2 🕒 1 🔓 1 🖨

Type: Villa Price: \$500,000

**View**: https://www.chapmanrealestate.com.au/sale/nsw/blue-mountains-surrounds/hazelbrook/residentia

I/villa/7161379

**Jonathan Crisp 02 4751 8266** 

Helen Harris 02 4751 8266