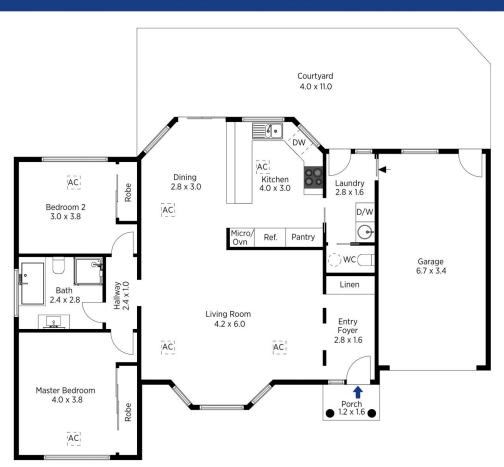

STYLE - The complex is of brick construction with a tile roof and concrete driveway. Adjoining garages provide privacy between villas.

LAYOUT - Spacious open plan living with a bonus entry foyer. Two large bedrooms with a family bathroom and an additional toilet. Full- sized kitchen in immaculate condition with adjoining laundry and internal access to a single garage with additional storage space.

ne floor plan is not to scale; measurements are indicative and in metres. All features included in this 3D plan are for inspiration purposes only. This is not an exact replica of the property or the position of exterior elements. Plans should not be relied on. Interested parties should make and rely on their own enquiries.