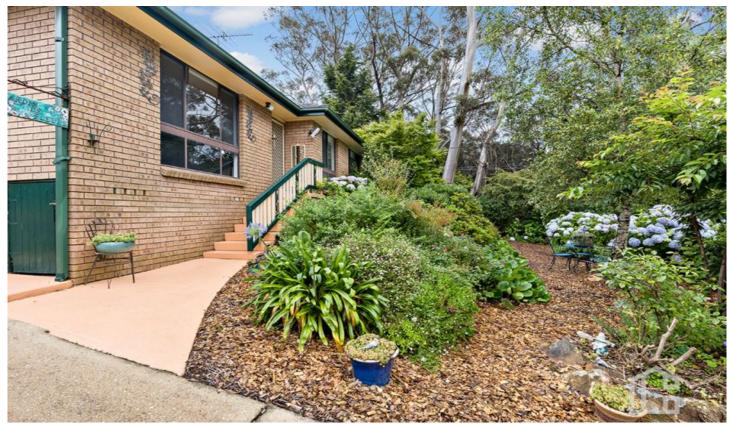

## 28 Valley Road Katoomba NSW

LOCATION - Set in private and leafy part of South Katoomba, convenient to Katoomba town centre, railway and transport hubs, all within 2kms. Nearby bush walks and lookouts offering spectacular views. Katoomba Aquatic Centre within 600 metres.

STYLE - High set, single level brick and tile bungalow surrounded by an established cottage garden on approximately 1,045m2.

LAYOUT- Extremely comfortable 3 bedroom home, with sunlit lounge and dining, renovated bathroom and separate toilet.

FEATURES - Floating floors, carpet to bedrooms, beautiful natural light, along with a renovated bathroom, updated kitchen and lovely covered outdoor area, combine to make this home a place to relax and enjoy. Surrounded by