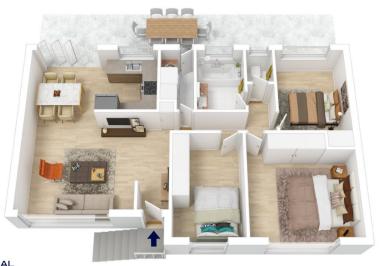

## 28 VALLEY ROAD, KATOOMBA

INTERNAL 83 m²

EXTERNAL 31 m²

TOTAL 114 m<sup>2</sup>

The floor plan is not to scale; measurements are indicative and in metres. All features included in this 3D plan are for inspiration purposes only.

This is not an exact repica of the property or the position of exterior elements. Plans should not be relied on. Interested parties should make and rely on their own enquiries