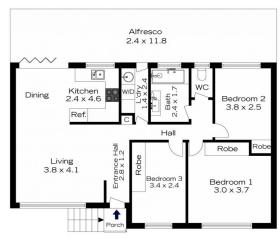

## 28 VALLEY ROAD, KATOOMBA

(Not In Position)

INTERNAL 83 m²

EXTERNAL 31 m²

TOTAL 114 m²

The floor plan is not to scale; measurements are indicative and in metres. Exterior elements are not in position Plans should not be relied on. Interested parties should make and rely on their own enquiries.