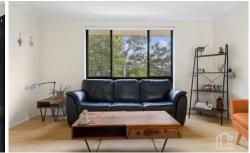

STYLE - High set, single level brick and tile bungalow surrounded by an established cottage garden on approximately 1,045m2.

LAYOUT- Extremely comfortable 3 bedroom home, with sunlit lounge and dining, renovated bathroom and separate toilet.

FEATURES - Floating floors, carpet to bedrooms, beautiful natural light, along with a renovated bathroom, updated kitchen and lovely covered outdoor area, combine to make this home a place to relax and enjoy. Surrounded by