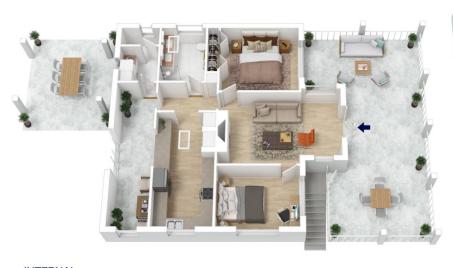

LAYOUT - Sunlit living room flowing from front deck, rear sunroom currently setup as a home office, 2 bedrooms, master with built in robe, dining off kitchen, renovated main bathroom with his & hers stone vanity top, internal laundry with 2nd toilet.

FEATURES - Well appointed kitchen with feature original

For full version visit the website

Sarah Watson 02 4739 4311

85 MITCHELLS PASS, BLAXLAND

Lock-Up Garage
5.6 x 3.2

Roller Door

Carport
6.6 x 3.2

INTERNAL 99 m²

EXTERNAL 70 m²

TOTAL 169 m²

The floor plan is not to scale; measurements are indicative and in metres. Exterior elements are not in position. Plans should not be relied on. Interested parties should make and rely on their own enquiries.

## 85 MITCHELLS PASS, BLAXLAND

INTERNAL 99 m²

EXTERNAL 70 m<sup>2</sup>

TOTAL 169 m²