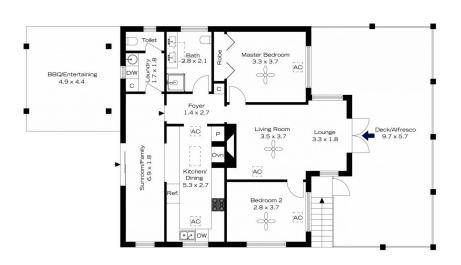

LAYOUT - Sunlit living room flowing from front deck, rear sunroom currently setup as a home office, 2 bedrooms, master with built in robe, dining off kitchen, renovated main bathroom with his & hers stone vanity top, internal laundry with 2nd toilet.

FEATURES - Well appointed kitchen with feature original

For full version visit the website

Sarah Watson 02 4739 4311

85 MITCHELLS PASS, BLAXLAND

Lock-Up Garage
5.6 x 3.2

Roller Door

Carport
6.6 x 3.2

INTERNAL 99 m²

EXTERNAL 70 m²

TOTAL 169 m²

The floor plan is not to scale; measurements are indicative and in metres. Exterior elements are not in position. Plans should not be relied on. Interested parties should make and rely on their own enquiries.

## 85 MITCHELLS PASS, BLAXLAND

INTERNAL 99 m²

EXTERNAL 70 m<sup>2</sup>

TOTAL 169 m²