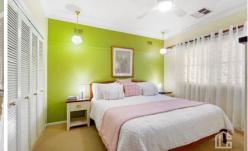

LAYOUT - Sunlit living room flowing from front deck, rear sunroom currently setup as a home office, 2 bedrooms, master with built in robe, dining off kitchen, renovated main bathroom with his & hers stone vanity top, internal laundry with 2nd toilet.