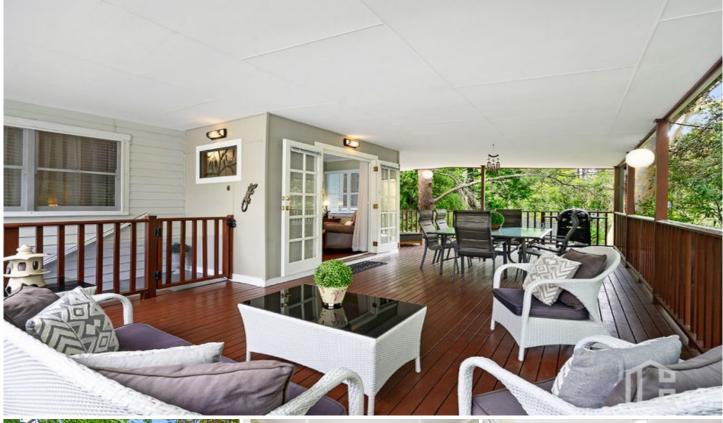

STYLE - High set, single level and north facing charming character cottage filled with a calming energy and a wonderful feel throughout, privately set opposite bushland on a 936 sqm (approx.) mountains block.

LAYOUT - Sunlit living room flowing from front deck, rear sunroom currently setup as a home office, 2 bedrooms, master with built in robe, dining off kitchen, renovated main bathroom with his & hers stone vanity top, internal laundry with 2nd toilet.

FEATURES - Well appointed kitchen with feature original

For full version visit the website