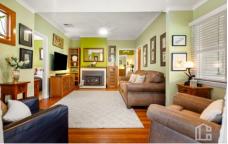

LAYOUT - Sunlit living room flowing from front deck, rear sunroom currently setup as a home office, 2 bedrooms, master with built in robe, dining off kitchen, renovated main bathroom with his & hers stone vanity top, internal laundry with 2nd toilet.

FEATURES - Well appointed kitchen with feature original

For full version visit the website