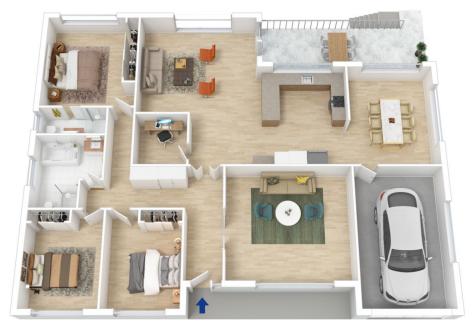

STYLE - Single level home of brick construction with colourbond roof.

LAYOUT - Two separate living rooms including formal lounge and open plan family room, casual meals area plus formal dining room, three generous bedrooms all with built in wardrobes and ceiling fans, study, family bathroom and ensuite to main both in great condition.

FEATURES - Spacious open plan timber kitchen with breakfast bar and great storage, zoned reverse cycle ducted air conditioning, five ceiling fans, polished blackbutt timber floors, downlights, alarm system, large laundry with 3rd toilet, undercover entertaining verandah overlooking

Mark Poole 02 4751 8266

Internal Area : 218 sqm approx. External Area : 28 sqm approx. Total Area : 246 sqm approx.

the floor plan is not to scale; measurements are indicative and in metres. All features included in this 3D plan are for inspiration purposes only. This is not an exact registics of the property or the position of exterior elements. Plans should not be relied on, interested parties should make and rely on their own enquiri

## 34-36 Woodbury Street, Woodford

Internal Area : 218 sqm approx. External Area : 28 sqm approx. Total Area : 246 sqm approx.

measurements are indicative and in metres. Exterior elements are not in position. Plans should not be relied on. Interested parties should make and rely on their own enquiries.