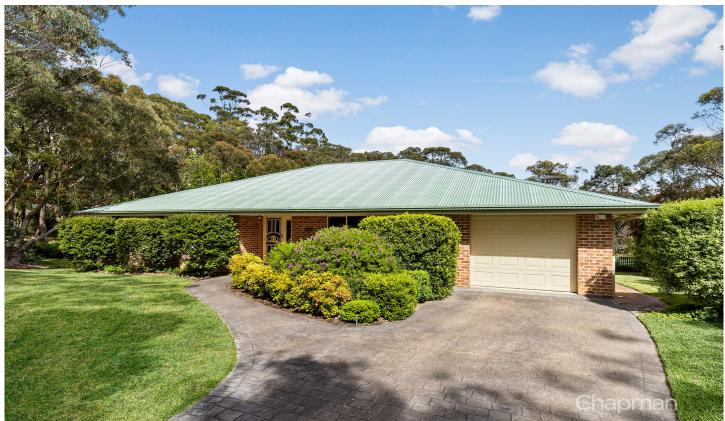

## 34-36 Woodbury Street Woodford NSW

LOCATION - Peacefully set backing bush in a popular neighbourhood, 200m stroll to park, easy highway access and within 2.5km of schools, rail and Hazelbrook village.

STYLE - Single level home of brick construction with colourbond roof.

LAYOUT - Two separate living rooms including formal lounge and open plan family room, casual meals area plus formal dining room, three generous bedrooms all with built in wardrobes and ceiling fans, study, family bathroom and ensuite to main both in great condition.