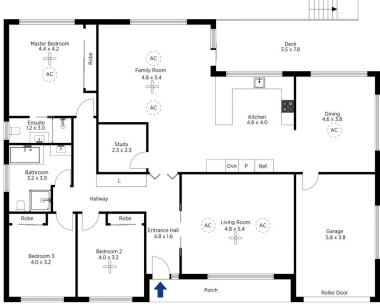

STYLE - Single level home of brick construction with colourbond roof.

LAYOUT - Two separate living rooms including formal lounge and open plan family room, casual meals area plus formal dining room, three generous bedrooms all with built in wardrobes and ceiling fans, study, family bathroom and ensuite to main both in great condition.

FEATURES - Spacious open plan timber kitchen with breakfast bar and great storage, zoned reverse cycle ducted air conditioning, five ceiling fans, polished blackbutt timber floors, downlights, alarm system, large laundry with 3rd toilet, undercover entertaining verandah overlooking

Mark Poole 02 4751 8266

Internal Area : 218 sqm approx. External Area : 28 sqm approx. Total Area : 246 sqm approx.

the floor plan is not to scale; measurements are indicative and in metres. All features included in this 3D plan are for inspiration purposes only. This is not an exact registics of the property or the position of exterior elements. Plans should not be relied on, interested parties should make and rely on their own enquiri

## 34-36 Woodbury Street, Woodford

Internal Area : 218 sqm approx. External Area : 28 sqm approx. Total Area : 246 sqm approx.

measurements are indicative and in metres. Exterior elements are not in position. Plans should not be relied on. Interested parties should make and rely on their own enquiries.