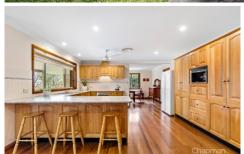

FEATURES - Spacious open plan timber kitchen with breakfast bar and great storage, zoned reverse cycle ducted air conditioning, five ceiling fans, polished blackbutt timber floors, downlights, alarm system, large laundry with 3rd toilet, undercover entertaining verandah overlooking