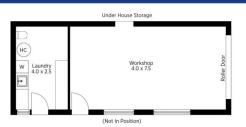

\$ 1,000,001 Land Size : 1400 sqm

Land Size: 1400 sqm View: https://www.cha

: https://www.chapmanrealestate.com.au/sale /nsw/blue-mountains-surrounds/woodford/re

sidential/house/7161375



Mark Poole 02 4751 8266

Internal Area : 218 sqm approx. External Area : 28 sqm approx. Total Area : 246 sqm approx.







the floor plan is not to scale; measurements are indicative and in metres. All features included in this 3D plan are for inspiration purposes only. This is not an exact registics of the property or the position of exterior elements. Plans should not be relied on, interested parties should make and rely on their own enquiri

Produced by **DIAKRIT** 

## 34-36 Woodbury Street, Woodford



Internal Area : 218 sqm approx. External Area : 28 sqm approx. Total Area : 246 sqm approx.







measurements are indicative and in metres. Exterior elements are not in position. Plans should not be relied on. Interested parties should make and rely on their own enquiries.

Produced by **DIAKRIT**