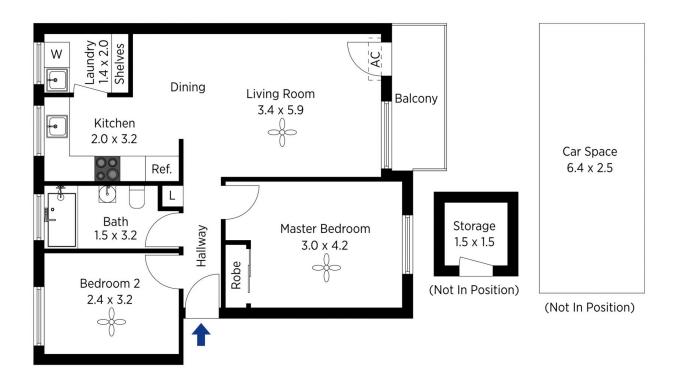

Kate Spence 02 4739 6200

https://www.chapmanrealestate.com.au

4/27 Lemongrove Road, Penrith

Produced by DIAKRIT

Internal Area : 65 sqm approx. External Area : 4 sqm approx. Total Area : 69 sqm approx.

Produced by **DIAKRIT** 