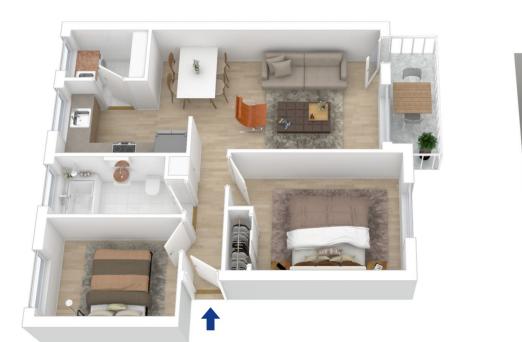

Kate Spence 02 4739 6200

https://www.chapmanrealestate.com.au

4/27 Lemongrove Road, Penrith

Produced by DIAKRIT

Internal Area : 65 sqm approx. External Area : 4 sqm approx. Total Area : 69 sqm approx.

Produced by **DIAKRIT** 