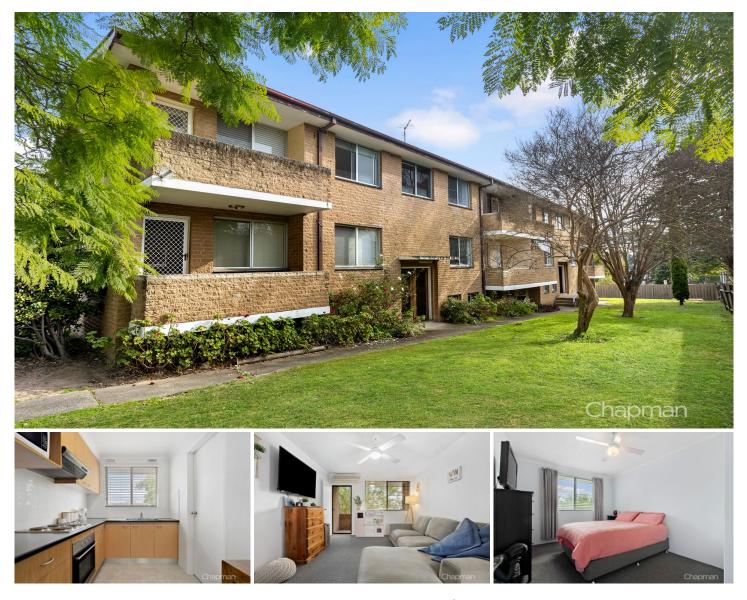

## 4/27 Lemongrove Road Penrith NSW

LOCATION - Perfectly positioned, this unit enables an easy living lifestyle located moments from Penrith CBD, train station, parks, schools and majority of Penrith facilities and services, as well as an easy walk to the thriving Thornton estate.

STYLE - Brick and tile complex of 8 units.

ACCOMODATION - 2 bedrooms, nice lounge area and s separate dining space.

FEATURES - This neat and tidy unit offers an updated kitchen with electric cooking and good cupboard space. There is a nice size living area, internal laundry and neutral-coloured tiled bathroom with updated fixtures and

## For full version visit the website

2 🎮 1 🚔 1 🚘

Type : Unit

**Price :** \$ 385,000

View : https://www.chapmanrealestate.com.au/sale/nsw /western-sydney/penrith/residential/unit/7161374

Chris Rayner 02 4739 6200