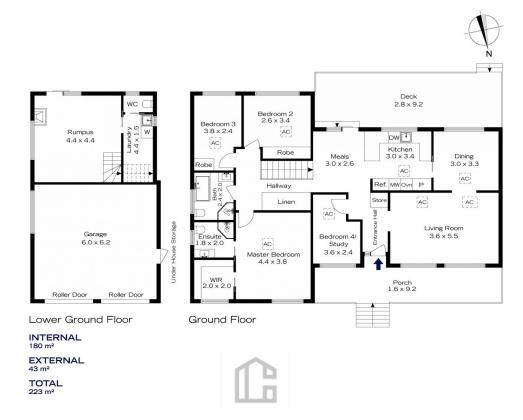

## 497 HAWKESBURY ROAD, WINMALEE

Lower Ground Floor

INTERNAL 180 m²

EXTERNAL 43 m²

TOTAL 223 m²

The floor plan is not to scale; measurements are indicative and in metres. All features included in this 3D plan are for inspiration purposes only. This is not an exact replica of the property or the position of exterior elements. Plans should not be reled on. Interested parties should make and rely on their own enquiries

## 497 HAWKESBURY ROAD, WINMALEE

The floor plan is not to scale; measurements are indicative and in metres. Exterior elements are not in position. Plans should not be relied on. Interested parties should make and rely on their own enquiries.