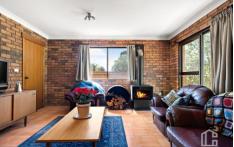

STYLE - Tri level home of brick construction with tile roof, beautifully maintained by the original owners for 40 years. LAYOUT - Two separate living spaces including formal lounges and dining room, plus downstairs living/rumpus, casual meals area off the kitchen, three full size bedrooms all with built ins plus study/home office or smaller 4th bedroom, ensuite bathroom and walk in closet to main bed, family bathroom and ensuite both updated.

FEATURES - Timber kitchen with integrated dishwasher, updated appliances and breakfast bar, ducted air conditioning and slow combustion fireplace, internal

For full version visit the website