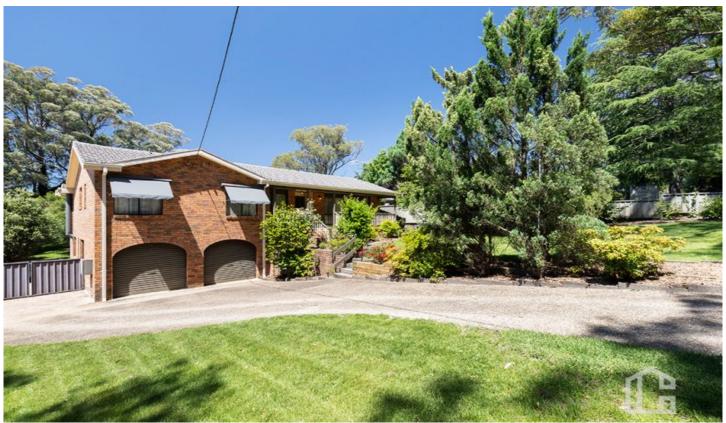

## 497 Hawkesbury Road Winmalee NSW

LOCATION - Set back from the road just 750m to Winmalee Shopping Village, a 150m stroll to bus stop and just 250m to Winmalee High School, and convenient to walks and parks.

STYLE - Tri level home of brick construction with tile roof, beautifully maintained by the original owners for 40 years. LAYOUT - Two separate living spaces including formal lounges and dining room, plus downstairs living/rumpus, casual meals area off the kitchen, three full size bedrooms all with built ins plus study/home office or smaller 4th bedroom, ensuite bathroom and walk in closet to main bed, family bathroom and ensuite both updated.