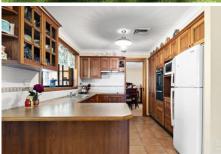

FEATURES - Timber kitchen with integrated dishwasher, updated appliances and breakfast bar, ducted air conditioning and slow combustion fireplace, internal

For full version visit the website