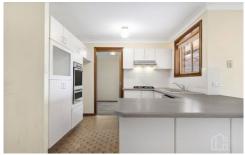

STYLE: Single level brick and tile home on the high side of the street.

LAYOUT: Open plan living provides an easy to work with layout and blend of 4 bedrooms, 2 bathrooms and 2 living areas.

FEATURES: The central kitchen offers gas cooking, stainless steel appliances and a nice connection to the dining and meals area.