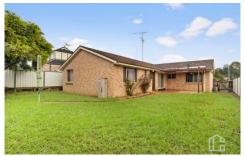

STYLE: Single level brick and tile home on the high side of the street.

LAYOUT: Open plan living provides an easy to work with layout and blend of 4 bedrooms, 2 bathrooms and 2 living areas.

FEATURES: The central kitchen offers gas cooking, stainless steel appliances and a nice connection to the dining and meals area.

Spacious family lounge room with RC air conditioning and timber look floorboards to living areas and traffic areas.

For full version visit the website

4 🕒 2 🔓 2 🖨

Type : House Price : \$875,000 Land Size : 583 sqm