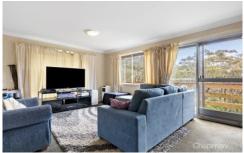

LAYOUT: Flexible floorplan offering a spacious interior. Multiple living areas to accommodate a growing family of all ages. Upstairs is the main kitchen with dining area leading to the living room with balcony, 3 bedrooms, and a bathroom with separate shower and bath. Downstairs has 1 bedroom with ensuite, living area and kitchen. This lower storey could easily be configured as a separate living