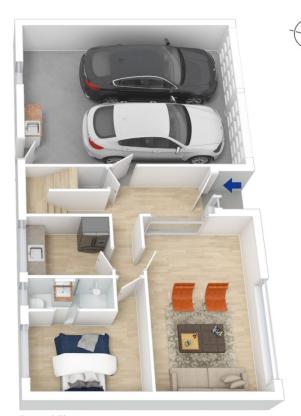

LAYOUT: Flexible floorplan offering a spacious interior. Multiple living areas to accommodate a growing family of all ages. Upstairs is the main kitchen with dining area leading to the living room with balcony, 3 bedrooms, and a bathroom with separate shower and bath. Downstairs has 1 bedroom with ensuite, living area and kitchen. This lower storey could easily be configured as a separate living