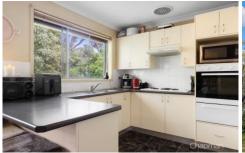

LAYOUT: Flexible floorplan offering a spacious interior. Multiple living areas to accommodate a growing family of all ages. Upstairs is the main kitchen with dining area leading to the living room with balcony, 3 bedrooms, and a bathroom with separate shower and bath. Downstairs has 1 bedroom with ensuite, living area and kitchen. This lower storey could easily be configured as a separate living