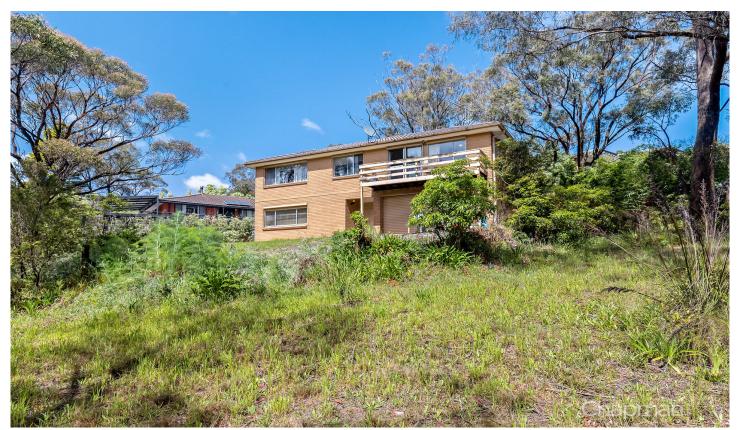

## 21 Hester Road LEURA NSW

LOCATION: Located in one of South Leura's most sought after streets. Set privately on a generous 800sqm battle-axe block, this brick residence has a beautiful bush outlook. Situated only 2.4km to the Leura station and the famous Leura Mall with all its shops, cafes and restaurants. STYLE: 2 storey brick and tile home with flexible living plan. Set on a good-sized block with a private garden providing a great space to enjoy the bush aspect.

LAYOUT: Flexible floorplan offering a spacious interior. Multiple living areas to accommodate a growing family of all ages. Upstairs is the main kitchen with dining area leading to the living room with balcony, 3 bedrooms, and a bathroom with separate shower and bath. Downstairs has 1 bedroom with ensuite, living area and kitchen. This lower storey could easily be configured as a separate living