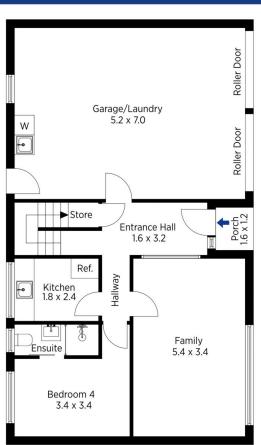

LAYOUT: Flexible floorplan offering a spacious interior. Multiple living areas to accommodate a growing family of all ages. Upstairs is the main kitchen with dining area leading to the living room with balcony, 3 bedrooms, and a bathroom with separate shower and bath. Downstairs has 1 bedroom with ensuite, living area and kitchen. This lower storey could easily be configured as a separate living

Ground Floor

ments. Plans should not be relied on. Interested parties should make and rely on their own enquiries.

Produced by DIAKRIT