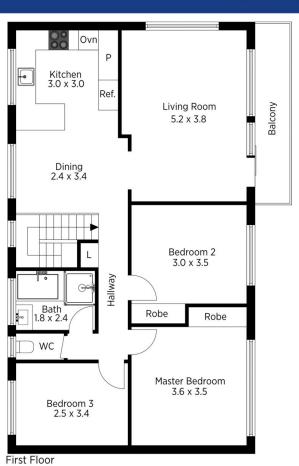

LAYOUT: Flexible floorplan offering a spacious interior. Multiple living areas to accommodate a growing family of all ages. Upstairs is the main kitchen with dining area leading to the living room with balcony, 3 bedrooms, and a bathroom with separate shower and bath. Downstairs has 1 bedroom with ensuite, living area and kitchen. This lower storey could easily be configured as a separate living

## 21 Hester Road, Leura

Produced by **DIAKRIT** 

**Ground Floor**