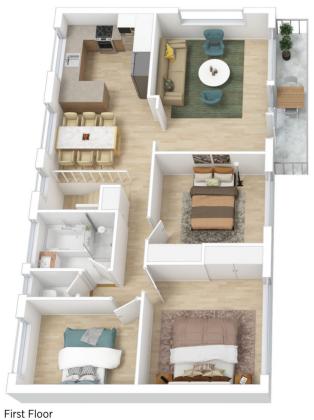

LAYOUT: Flexible floorplan offering a spacious interior. Multiple living areas to accommodate a growing family of all ages. Upstairs is the main kitchen with dining area leading to the living room with balcony, 3 bedrooms, and a bathroom with separate shower and bath. Downstairs has 1 bedroom with ensuite, living area and kitchen. This lower storey could easily be configured as a separate living