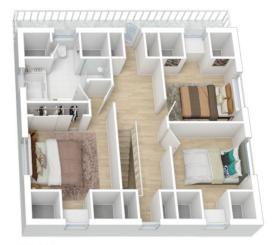

**Chris Rayner** 02 4739 6200

Internal Area : 162 sqm approx. External Area : 67 sqm approx. Total Area : 229 sqm approx.

First Floor

Ground Floor

Produced by **DIAKRIT** 

## 2 Clarinda Avenue, Faulconbridge

Internal Area : 162 sqm approx. External Area : 67 sqm approx. Total Area : 229 sqm approx.

Produced by **DIAKRIT** 