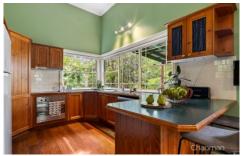

STYLE - Tri level family home with colourbond roof on generous 954.8m2 block with light and airy feel and a stunning rear outdoor entertaining area boasting incredible bush views.

LAYOUT - Spacious lounge with double door front verandah access, 4 bedrooms, 3 upstairs including master with ensuite (spa bath), built in robe, window seating and easterly views, plus 2 additional upstairs bedrooms with window seating boasting views, downstairs 4th double bedroom with large family bathroom & generous laundry.