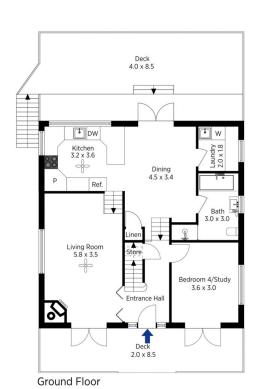

STYLE - Tri level family home with colourbond roof on generous 954.8m2 block with light and airy feel and a stunning rear outdoor entertaining area boasting incredible bush views.

LAYOUT - Spacious lounge with double door front verandah access, 4 bedrooms, 3 upstairs including master with ensuite (spa bath), built in robe, window seating and easterly views, plus 2 additional upstairs bedrooms with window seating boasting views, downstairs 4th double bedroom with large family bathroom & generous laundry.

**Chris Rayner** 02 4739 6200

Internal Area : 162 sqm approx. External Area : 67 sqm approx. Total Area : 229 sqm approx.

First Floor

Ground Floor

Produced by **DIAKRIT** 

## 2 Clarinda Avenue, Faulconbridge

Internal Area : 162 sqm approx. External Area : 67 sqm approx. Total Area : 229 sqm approx.

Produced by **DIAKRIT** 