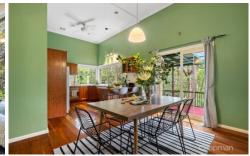

STYLE - Tri level family home with colourbond roof on generous 954.8m2 block with light and airy feel and a stunning rear outdoor entertaining area boasting incredible bush views.

LAYOUT - Spacious lounge with double door front verandah access, 4 bedrooms, 3 upstairs including master with ensuite (spa bath), built in robe, window seating and easterly views, plus 2 additional upstairs bedrooms with window seating boasting views, downstairs 4th double bedroom with large family bathroom & generous laundry.