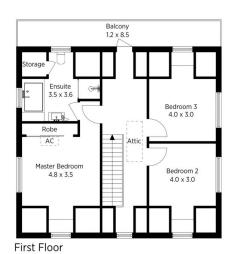

STYLE - Tri level family home with colourbond roof on generous 954.8m2 block with light and airy feel and a stunning rear outdoor entertaining area boasting incredible bush views.

LAYOUT - Spacious lounge with double door front verandah access, 4 bedrooms, 3 upstairs including master with ensuite (spa bath), built in robe, window seating and easterly views, plus 2 additional upstairs bedrooms with window seating boasting views, downstairs 4th double bedroom with large family bathroom & generous laundry.

**Chris Rayner** 02 4739 6200

Internal Area : 162 sqm approx. External Area : 67 sqm approx. Total Area : 229 sqm approx.

First Floor

Ground Floor

Produced by **DIAKRIT** 

## 2 Clarinda Avenue, Faulconbridge

Internal Area : 162 sqm approx. External Area : 67 sqm approx. Total Area : 229 sqm approx.

Produced by **DIAKRIT** 