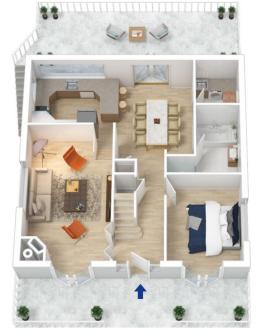

**Chris Rayner** 02 4739 6200

Internal Area : 162 sqm approx. External Area : 67 sqm approx. Total Area : 229 sqm approx.

First Floor

Ground Floor

Produced by **DIAKRIT** 

## 2 Clarinda Avenue, Faulconbridge

Internal Area : 162 sqm approx. External Area : 67 sqm approx. Total Area : 229 sqm approx.

Produced by **DIAKRIT** 