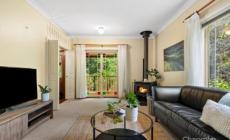

STYLE - Tri level family home with colourbond roof on generous 954.8m2 block with light and airy feel and a stunning rear outdoor entertaining area boasting incredible bush views.

LAYOUT - Spacious lounge with double door front verandah access, 4 bedrooms, 3 upstairs including master with ensuite (spa bath), built in robe, window seating and easterly views, plus 2 additional upstairs bedrooms with window seating boasting views, downstairs 4th double bedroom with large family bathroom & generous laundry.