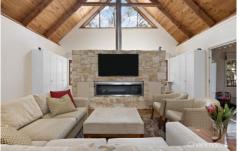

STYLE - Gorgeous single level timber residence with colorbond roof and breezy verandas set on a level 1,810m2 (approx) bush block with space to move.

LAYOUT- A bright and open living, kitchen and dining, complimented by a second living room, 4 bedrooms, 3 bathrooms, designer laundry and 2 car lock up garage.

FEATURES - Rarely does a property present the complete package, with a combination of a cosy mountain style, spacious and modern interiors, native gardens and privacy. Polished timber floors, central gas heating, feature stone fireplace, ceiling fans, raked ceilings, skylights and veranda