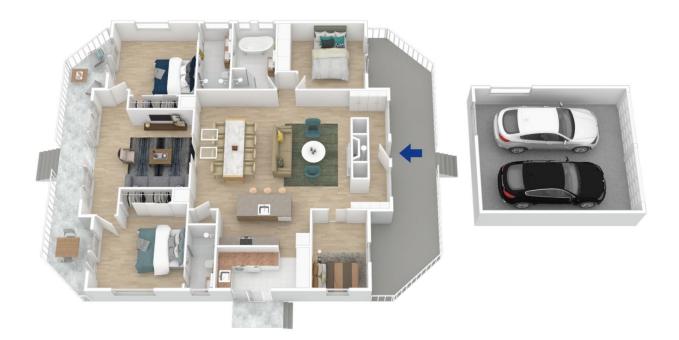

STYLE - Gorgeous single level timber residence with colorbond roof and breezy verandas set on a level 1,810m2 (approx) bush block with space to move.

LAYOUT- A bright and open living, kitchen and dining, complimented by a second living room, 4 bedrooms, 3 bathrooms, designer laundry and 2 car lock up garage.

FEATURES - Rarely does a property present the complete package, with a combination of a cosy mountain style, spacious and modern interiors, native gardens and privacy. Polished timber floors, central gas heating, feature stone fireplace, ceiling fans, raked ceilings, skylights and veranda

Hayley Clifton 02 4782 5045

the floor plan is not to scale; measurements are indicative and in metres. All features included in this 3D plan are for inspiration purposes only. This is not an exact registics of the property or the position of exterior elements. Plans should not be relied on, interested parties should make and rely on their own enquiri

Produced by **DIAKRIT** 