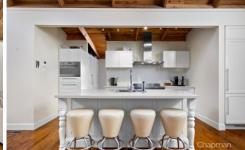

STYLE - Gorgeous single level timber residence with colorbond roof and breezy verandas set on a level 1,810m2 (approx) bush block with space to move.

LAYOUT- A bright and open living, kitchen and dining, complimented by a second living room, 4 bedrooms, 3 bathrooms, designer laundry and 2 car lock up garage.

FEATURES - Rarely does a property present the complete package, with a combination of a cosy mountain style, spacious and modern interiors, native gardens and privacy. Polished timber floors, central gas heating, feature stone fireplace, ceiling fans, raked ceilings, skylights and veranda