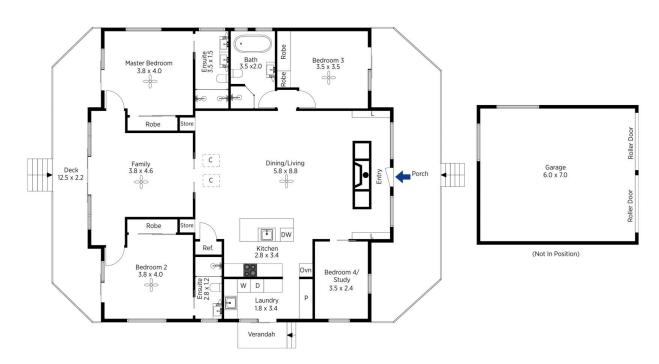

STYLE - Gorgeous single level timber residence with colorbond roof and breezy verandas set on a level 1,810m2 (approx) bush block with space to move.

LAYOUT- A bright and open living, kitchen and dining, complimented by a second living room, 4 bedrooms, 3 bathrooms, designer laundry and 2 car lock up garage.

FEATURES - Rarely does a property present the complete package, with a combination of a cosy mountain style, spacious and modern interiors, native gardens and privacy. Polished timber floors, central gas heating, feature stone fireplace, ceiling fans, raked ceilings, skylights and veranda

## 12-14 Davidson Road, Leura

e floor plan is not to scale; measurements are indicative and in metres. Exterior elements are not in position, Plans should not be relied on. Interested parties should make and rely on their own enquiries.

Produced by **DIAKRIT** 