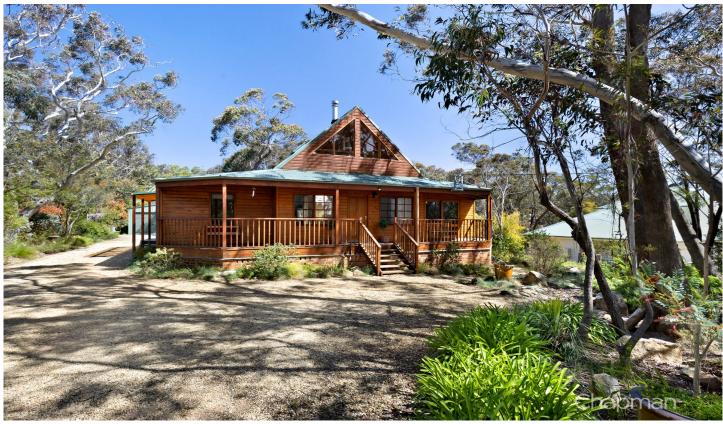

## 12-14 Davidson Road Leura NSW

LOCATION - Quiet, peaceful, sunny, and perfectly positioned to enjoy the Blue Mountains National Park offering extensive bush walks, wonderful vistas and a tranquil lifestyle, yet only 2.6km to Leura village.

STYLE - Gorgeous single level timber residence with colorbond roof and breezy verandas set on a level 1,810m2 (approx) bush block with space to move.

LAYOUT- A bright and open living, kitchen and dining, complimented by a second living room, 4 bedrooms, 3 bathrooms, designer laundry and 2 car lock up garage.

FEATURES - Rarely does a property present the complete package, with a combination of a cosy mountain style, spacious and modern interiors, native gardens and privacy. Polished timber floors, central gas heating, feature stone fireplace, ceiling fans, raked ceilings, skylights and veranda