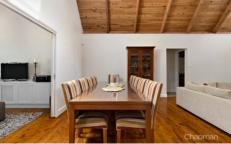

STYLE - Gorgeous single level timber residence with colorbond roof and breezy verandas set on a level 1,810m2 (approx) bush block with space to move.

LAYOUT- A bright and open living, kitchen and dining, complimented by a second living room, 4 bedrooms, 3 bathrooms, designer laundry and 2 car lock up garage.

FEATURES - Rarely does a property present the complete package, with a combination of a cosy mountain style, spacious and modern interiors, native gardens and privacy. Polished timber floors, central gas heating, feature stone fireplace, ceiling fans, raked ceilings, skylights and veranda