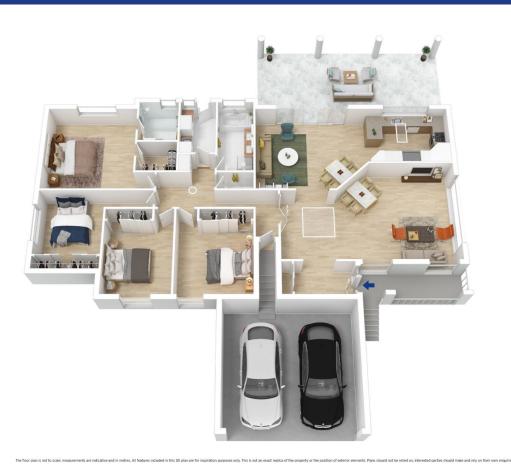

LAYOUT: Spacious open plan design - large living room with adjoining dining room/second living, light filled kitchen with garden views, four generously proportioned bedrooms with built in robes (master with walk in robe & ensuite), family bathroom, separate laundry room.

## 4 🛤 2 🚔 2 🚘

| Туре      | : House      |
|-----------|--------------|
| Price     | :\$1,430,000 |
| Land Size | : 848.4 sqm  |

View : htt

: https://www.chapmanrealestate.com.au/sale /nsw/blue-mountains-surrounds/blaxland/res idential/house/7161363