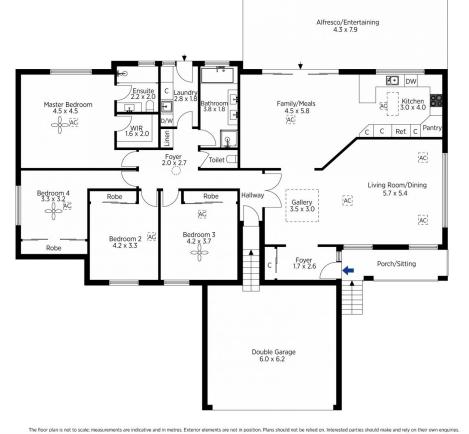

LAYOUT: Spacious open plan design - large living room with adjoining dining room/second living, light filled kitchen with garden views, four generously proportioned bedrooms with built in robes (master with walk in robe & ensuite), family bathroom, separate laundry room.

## 4 🛤 2 🚔 2 🚘

| Туре      | : House      |
|-----------|--------------|
| Price     | :\$1,430,000 |
| Land Size | : 848.4 sqm  |

View : htt

: https://www.chapmanrealestate.com.au/sale /nsw/blue-mountains-surrounds/blaxland/res idential/house/7161363