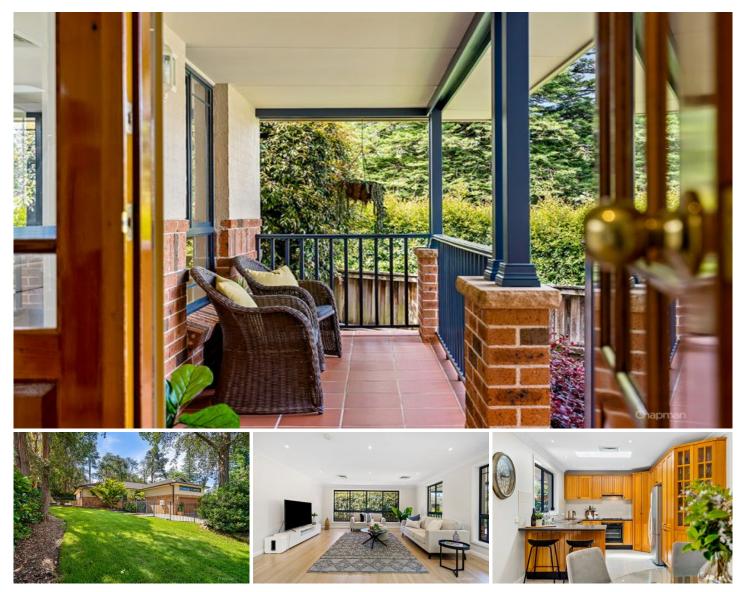

## 4 Normic Lane Blaxland NSW

LOCATION: Beautifully appointed architect-designed residence on a 848m2 landscaped block, moments from East Blaxland shops, schools, parks, and public transport.

STYLE: This single level rendered & exposed brick home has an abundance of mountain-lifestyle appeal. Located on a quiet & incredibly private lane, offering airy and peaceful living.

LAYOUT: Spacious open plan design - large living room with adjoining dining room/second living, light filled kitchen with garden views, four generously proportioned bedrooms with built in robes (master with walk in robe & ensuite), family bathroom, separate laundry room.

FEATURES: Bright open-plan Tasmanian oak kitchen with ample storage & bench space, spacious lounge & dining with full length windows overlooking private aspect, ducted