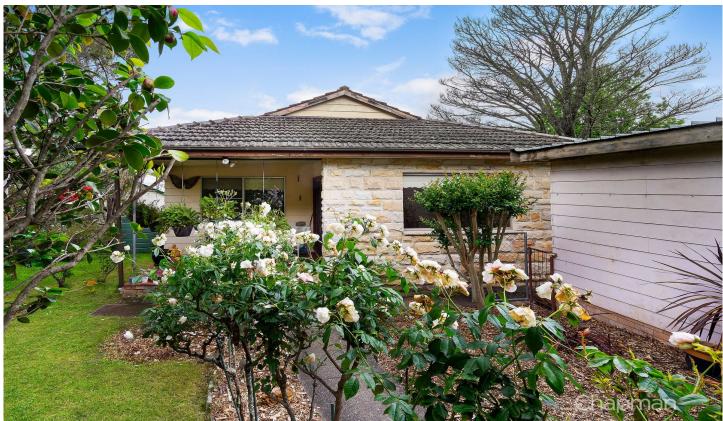

## 17 Albert Road Hazelbrook NSW

LOCATION - Conveniently located within 600m of Hazelbrook village and train station. 900m to local primary school and short distance to parks, ovals and bush walks.

STYLE - A unique, hand built cottage of sandstone construction with tiled roof

LAYOUT - Separate lounge room at the front of the home, second family room towards the rear, dining off kitchen, four big bedrooms, two with ensuite and robes, main bathroom recently renovated.

FEATURES - Large central kitchen with lots of storage, gas outlets for heating, internal laundry, rear balcony overlooking the yard, downstairs features huge potential