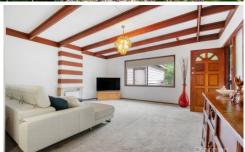

LAYOUT - Separate lounge room at the front of the home, second family room towards the rear, dining off kitchen, four big bedrooms, two with ensuite and robes, main bathroom recently renovated.

FEATURES - Large central kitchen with lots of storage, gas outlets for heating, internal laundry, rear balcony overlooking the yard, downstairs features huge potential