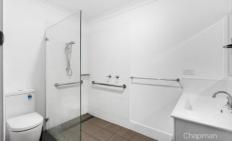

LAYOUT - Separate lounge room at the front of the home, second family room towards the rear, dining off kitchen, four big bedrooms, two with ensuite and robes, main bathroom recently renovated.

FEATURES - Large central kitchen with lots of storage, gas outlets for heating, internal laundry, rear balcony overlooking the yard, downstairs features huge potential