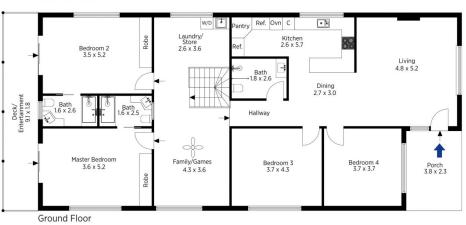

LAYOUT - Separate lounge room at the front of the home, second family room towards the rear, dining off kitchen, four big bedrooms, two with ensuite and robes, main bathroom recently renovated.

FEATURES - Large central kitchen with lots of storage, gas outlets for heating, internal laundry, rear balcony overlooking the yard, downstairs features huge potential

Sarah Watson 02 4739 4311

**Ground Floor** 

ne floor plan is not to scale; measurements are indicative and in metres. All features included in this 3D plan are for inspiration purposes only. This is not an exact replica of the property or the position of exterior elements. Plans should not be relied on. Interested parties should make and rely on their own enquiries.