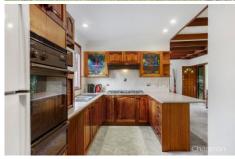

LAYOUT - Separate lounge room at the front of the home, second family room towards the rear, dining off kitchen, four big bedrooms, two with ensuite and robes, main bathroom recently renovated.

FEATURES - Large central kitchen with lots of storage, gas outlets for heating, internal laundry, rear balcony overlooking the yard, downstairs features huge potential