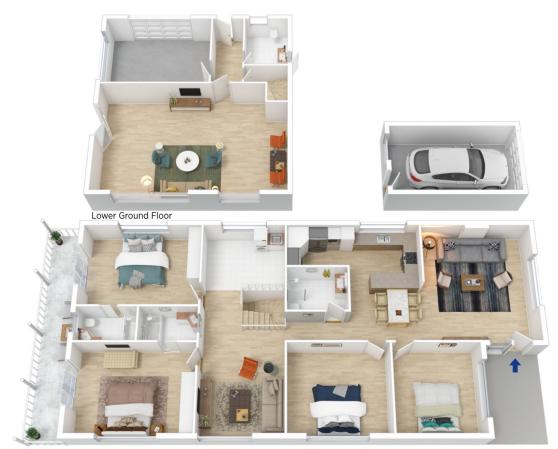

## 17 Albert Road Hazelbrook NSW

LOCATION - Conveniently located within 600m of Hazelbrook village and train station. 900m to local primary school and short distance to parks, ovals and bush walks.

STYLE - A unique, hand built cottage of sandstone construction with tiled roof

LAYOUT - Separate lounge room at the front of the home, second family room towards the rear, dining off kitchen, four big bedrooms, two with ensuite and robes, main bathroom recently renovated.

FEATURES - Large central kitchen with lots of storage, gas outlets for heating, internal laundry, rear balcony overlooking the yard, downstairs features huge potential

## 4 🕮 3 🔓 1 🖨

Type : House Price : \$893,500 Land Size : 1024 sqm

View : https://www.chapmanrealestate.com.au/sale /nsw/blue-mountains-surrounds/hazelbrook/

residential/house/7161361

Jonathan Crisp 02 4751 8266

Sarah Watson 02 4739 4311

**Ground Floor** 

ne floor plan is not to scale; measurements are indicative and in metres. All features included in this 3D plan are for inspiration purposes only. This is not an exact replica of the property or the position of exterior elements. Plans should not be relied on. Interested parties should make and rely on their own enquiries.