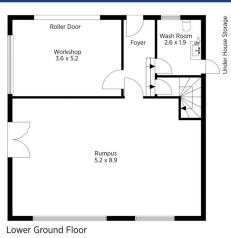

LAYOUT - Separate lounge room at the front of the home, second family room towards the rear, dining off kitchen, four big bedrooms, two with ensuite and robes, main bathroom recently renovated.

FEATURES - Large central kitchen with lots of storage, gas outlets for heating, internal laundry, rear balcony overlooking the yard, downstairs features huge potential