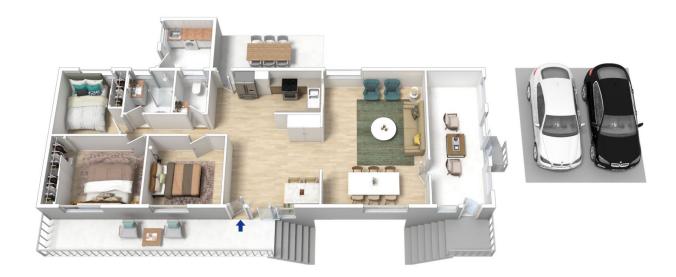

STYLE - Single level clad and tile home offering wonderful space and light.

LAYOUT - Large living room, separate dining, both connecting with the central kitchen. 3 bedrooms, master with mirrored robes. Lovely renovated main bathroom plus guest powder room. Fully fitted laundry and double carport. FEATURES - Ease and convenience feature throughout this lovely home, perfect for 1st home buyers and investors alike. Floating floors, air-conditioning, natural gas bayonet for heating. Enjoying a sunny aspect this beautifully presented home offers space, comfort and convenience.

the floor plan is not to scale; measurements are indicative and in metres. All features included in this 3D plan are for inspiration purposes only. This is not an exact registra of the property or the position of exterior elements. Plans should not be relied on, interested parties should make and rely on their own enquiris

Produced by **DIAKRIT** 