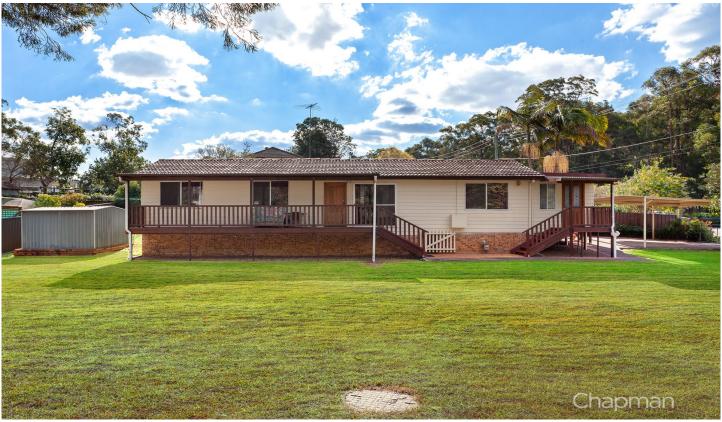

## 55 Mitchells Pass Blaxland NSW

UNDER CONTRACT - Contact Agent for more details.

LOCATION - On a level 1,029m2 (approx) corner allotment, and within 1.4kms of local rail services, shops, restaurants and supermarket.

STYLE - Single level clad and tile home offering wonderful space and light.

LAYOUT - Large living room, separate dining, both connecting with the central kitchen. 3 bedrooms, master with mirrored robes. Lovely renovated main bathroom plus guest powder room. Fully fitted laundry and double carport. FEATURES - Ease and convenience feature throughout this lovely home, perfect for 1st home buyers and investors alike. Floating floors, air-conditioning, natural gas bayonet for heating. Enjoying a sunny aspect this beautifully presented home offers space, comfort and convenience.