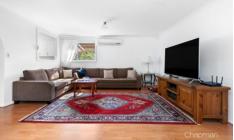

STYLE - Single level clad and tile home offering wonderful space and light.

LAYOUT - Large living room, separate dining, both connecting with the central kitchen. 3 bedrooms, master with mirrored robes. Lovely renovated main bathroom plus guest powder room. Fully fitted laundry and double carport. FEATURES - Ease and convenience feature throughout this lovely home, perfect for 1st home buyers and investors alike. Floating floors, air-conditioning, natural gas bayonet for heating. Enjoying a sunny aspect this beautifully presented home offers space, comfort and convenience.