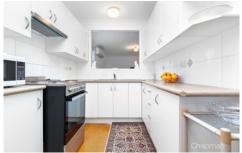

STYLE - Single level clad and tile home offering wonderful space and light.

LAYOUT - Large living room, separate dining, both connecting with the central kitchen. 3 bedrooms, master with mirrored robes. Lovely renovated main bathroom plus guest powder room. Fully fitted laundry and double carport. FEATURES - Ease and convenience feature throughout this lovely home, perfect for 1st home buyers and investors alike. Floating floors, air-conditioning, natural gas bayonet for heating. Enjoying a sunny aspect this beautifully presented home offers space, comfort and convenience.