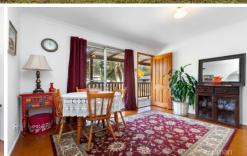

STYLE - Single level clad and tile home offering wonderful space and light.

LAYOUT - Large living room, separate dining, both connecting with the central kitchen. 3 bedrooms, master with mirrored robes. Lovely renovated main bathroom plus guest powder room. Fully fitted laundry and double carport. FEATURES - Ease and convenience feature throughout this lovely home, perfect for 1st home buyers and investors alike. Floating floors, air-conditioning, natural gas bayonet for heating. Enjoying a sunny aspect this beautifully presented home offers space, comfort and convenience.