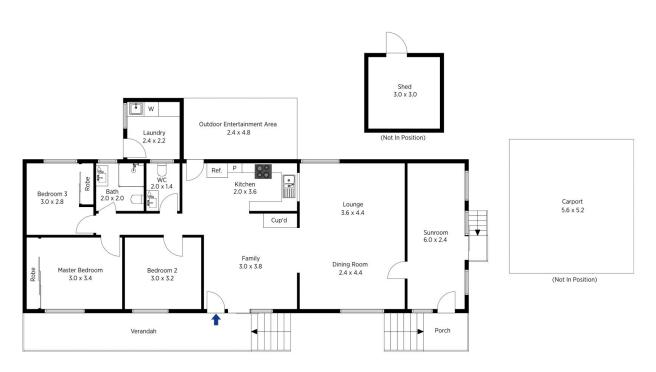

STYLE - Single level clad and tile home offering wonderful space and light.

LAYOUT - Large living room, separate dining, both connecting with the central kitchen. 3 bedrooms, master with mirrored robes. Lovely renovated main bathroom plus guest powder room. Fully fitted laundry and double carport. FEATURES - Ease and convenience feature throughout this lovely home, perfect for 1st home buyers and investors alike. Floating floors, air-conditioning, natural gas bayonet for heating. Enjoying a sunny aspect this beautifully presented home offers space, comfort and convenience.

## 55 Mitchells Pass, Blaxland

floor plan is not to scale; measurements are indicative and in metres. Exterior elements are not in position. Plans should not be relied on, interested parties should make and rely on their own enquiries.

Produced by **DIAKRIT** 