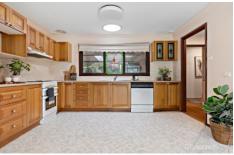

LAYOUT - Two living spaces incorporating spacious main lounge and dining plus family room off the kitchen, both flowing to the rear deck and overlooking the backyard, four bedrooms in total (three with built in wardrobes), large family bathroom with separate toilet and ensuite to main bedroom and internal laundry at rear of large double