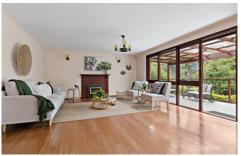

LAYOUT - Two living spaces incorporating spacious main lounge and dining plus family room off the kitchen, both flowing to the rear deck and overlooking the backyard, four bedrooms in total (three with built in wardrobes), large family bathroom with separate toilet and ensuite to main bedroom and internal laundry at rear of large double