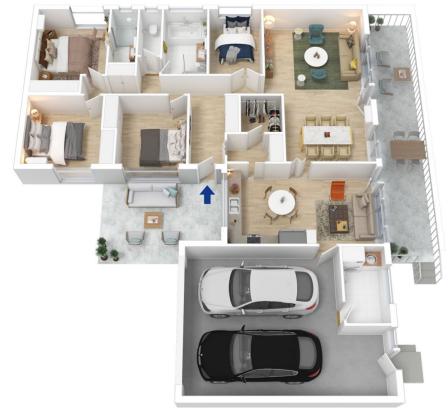

LAYOUT - Two living spaces incorporating spacious main lounge and dining plus family room off the kitchen, both flowing to the rear deck and overlooking the backyard, four bedrooms in total (three with built in wardrobes), large family bathroom with separate toilet and ensuite to main bedroom and internal laundry at rear of large double

## 4 🕒 2 📛 3 🖨

Type : House Price : \$ 1,020,100 Land Size : 1296 sqm

View: https://www.chapmanrealestate.com.au/sale

/nsw/hawkesbury/winmalee/residential/hous

e/7161359

Mark Poole 02 4751 8266

Internal Area : 188 sqm approx. External Area : 46 sqm approx. Total Area : 234 sqm approx.