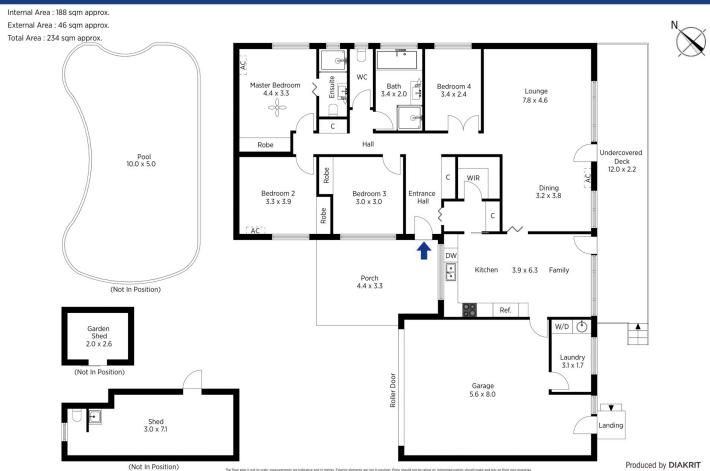

LAYOUT - Two living spaces incorporating spacious main lounge and dining plus family room off the kitchen, both flowing to the rear deck and overlooking the backyard, four bedrooms in total (three with built in wardrobes), large family bathroom with separate toilet and ensuite to main bedroom and internal laundry at rear of large double

## 4 🕒 2 📛 3 🖨

Type : House Price : \$ 1,020,100 Land Size : 1296 sqm

View: https://www.chapmanrealestate.com.au/sale

/nsw/hawkesbury/winmalee/residential/hous

e/7161359

Mark Poole 02 4751 8266

Internal Area : 188 sqm approx. External Area : 46 sqm approx. Total Area : 234 sqm approx.

The floor plan is not to scale; measurements are indicative and in metres. All features included in this 3D plan are for inspiration purposes only. This is not an exact replica of the property or the position of exterior elements. Plans should not be relied on. Interested parties should make and rely on their own eng