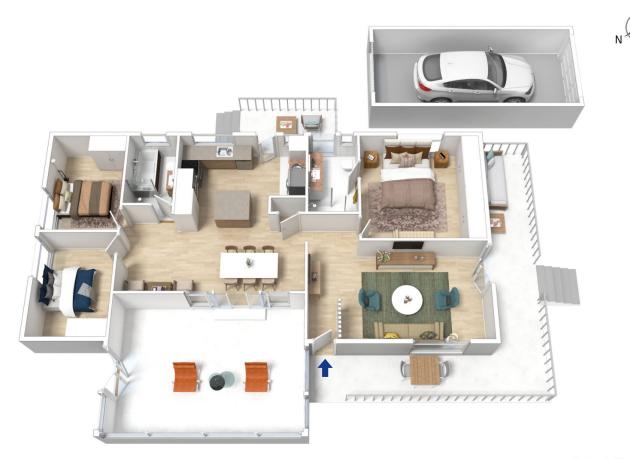

LAYOUT - 2 living spaces, separate lounge and open family/dining, 3 beds all with built in robes, generous main with ensuite and good size original main bathroom.

FEATURES - Central kitchen opening to family/dining which flows through to tiled private side courtyard/sunroom, polished timber floors, euro style laundry, flat and fully fenced back yard and separate lock up garage, reverse cycle ducted AC, alarm system.