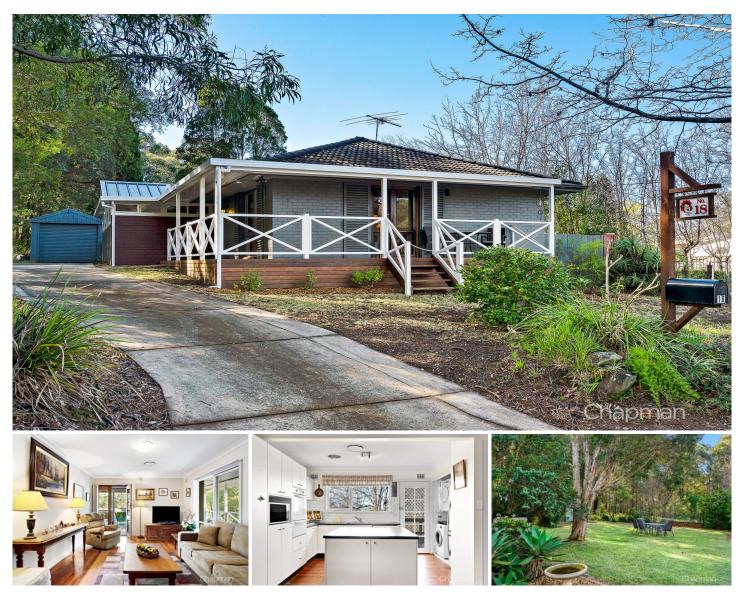

## **18 Birdwood Avenue Winmalee NSW**

LOCATION - Peacefully located convenient to schools, transport and within 3.5km of both Springwood Village and Winmalee Shopping Centre.

STYLE - Single level home of brick & tile construction on a cleared and near flat 776m2 approx block with beautiful front verandah.

LAYOUT - 2 living spaces, separate lounge and open family/dining, 3 beds all with built in robes, generous main with ensuite and good size original main bathroom.

FEATURES - Central kitchen opening to family/dining which flows through to tiled private side courtyard/sunroom, polished timber floors, euro style laundry, flat and fully fenced back yard and separate lock up garage, reverse cycle ducted AC, alarm system.