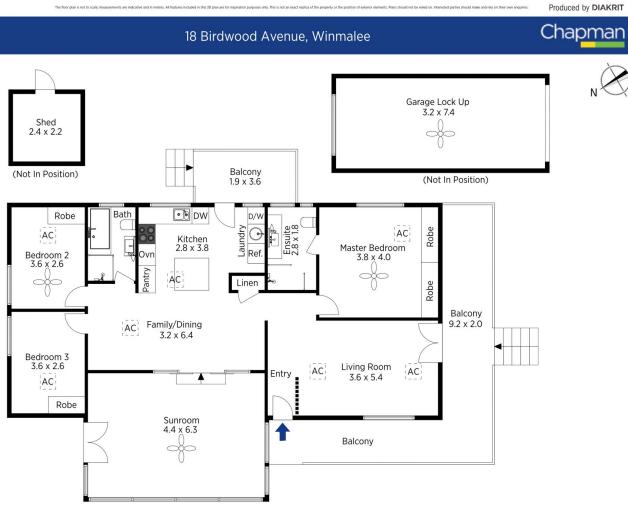

LAYOUT - 2 living spaces, separate lounge and open family/dining, 3 beds all with built in robes, generous main with ensuite and good size original main bathroom.

FEATURES - Central kitchen opening to family/dining which flows through to tiled private side courtyard/sunroom, polished timber floors, euro style laundry, flat and fully fenced back yard and separate lock up garage, reverse cycle ducted AC, alarm system.

**Helen Harris** 

02 4751 8266

Mark Poole 02 4751 8266

Produced by **DIAKRIT** 

18 Birdwood Avenue, Winmalee

Chapman