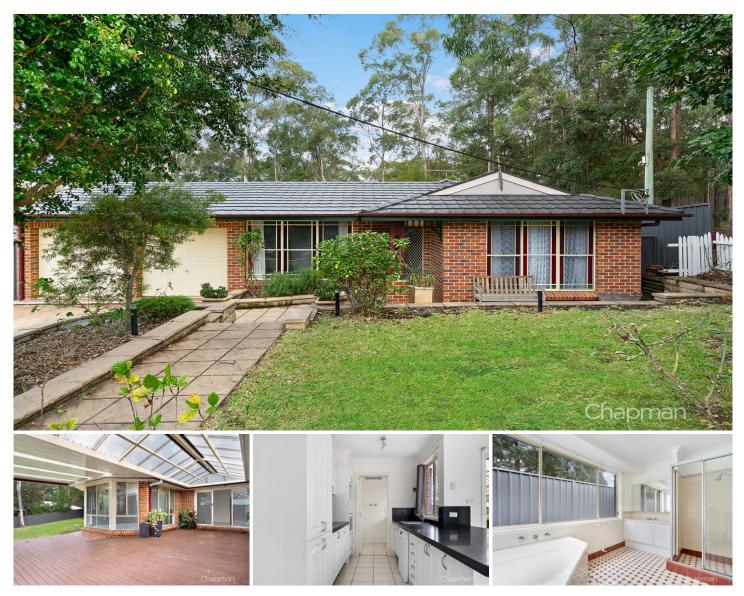

## 7 Illingworth Road Yellow Rock NSW

LOCATION - Situated in the peaceful community of Yellow Rock, convenient to bus, on a flat and accessible block.

STYLE - Single level Beechwood home of brick construction with tile roof.

LAYOUT - Separate living spaces including formal lounge, family/dining and rumpus room, four bedrooms including main with ensuite bathroom, main bathroom with corner bath, heated towel rails.

FEATURES - Kitchen with breakfast bar and dishwasher, open to family/dining space, downlights, ducted AC, ceiling fans, natural gas, ducted vacuum, large undercover deck flowing to grassy fully fenced rear yard, double garage.