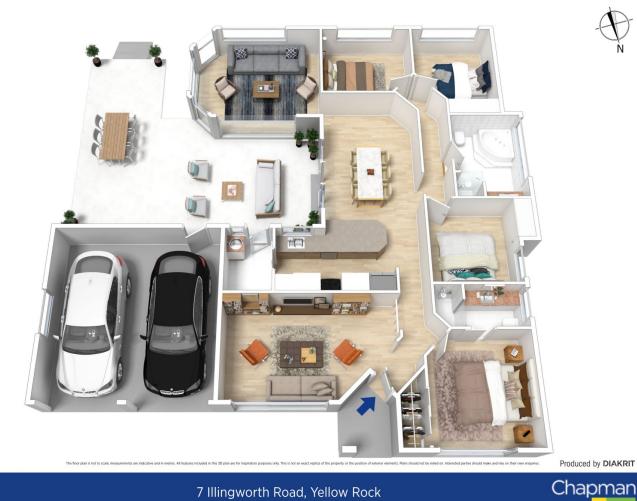

Mark Poole 02 4751 8266

Jonathan Crisp 02 4751 8266

https://www.chapmanrealestate.com.au

7 Illingworth Road, Yellow Rock

AC AC Bedroom 4 2.8 x 3.4 Bedroom 3 3.0 x 3.0 Rumpus 3.8 x 4.8 AC Robe AC Bath 3.4 x 2.5 Hallway Dining/Family Outdoor Entertaining 8.0 x 8.8 Ð 81 X Robe Bedroom 2 3.0 x 3.0 60 DW Laundry 2.2 x 1.6 AC Kitchen 2.2 x 4.0 Pantry Ref. Ovn 10 Double Lock Up Garage 5.6 x 5.6 Ensuite 1.5 x 3.0 Hallway Living Room Master Bedroom 3.6 x 3.4 7 Robe AC Porch 1.4 x 1.8

Produced by **DIAKRIT** 

Ň

7 Illingworth Road, Yellow Rock