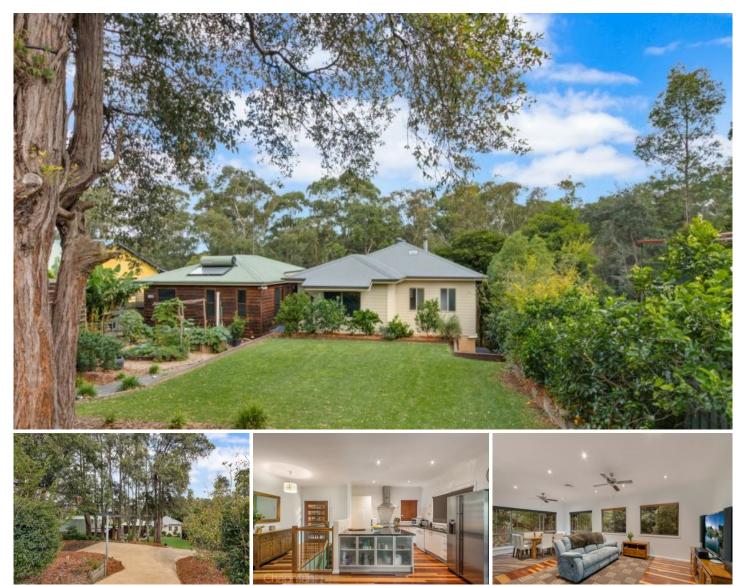

## **163 Great Western Highway Blaxland NSW**

SITUATION - Set well back off the road, tranquil bush setting, close to Blaxland shops, rail & bush walks.

STYLE - Original 1 bed, single level cedar cottage, joined by breezeway to 13 year old(approx.) modern home over two levels. All on a large 2786 m2 block backing bush.

ACCOMMODATION - Original cottage - 1 living room, double bedroom with robe, kitchenette, bathroom. Main home - Large open plan living/dining, 3 double bedrooms all with built ins, main with walk-in, bathroom upstairs and downstairs, double carport under sail.

FEATURES - Separate entrances, fans, timber floors, high ceilings, air conditioning, slow combustion fire (heat