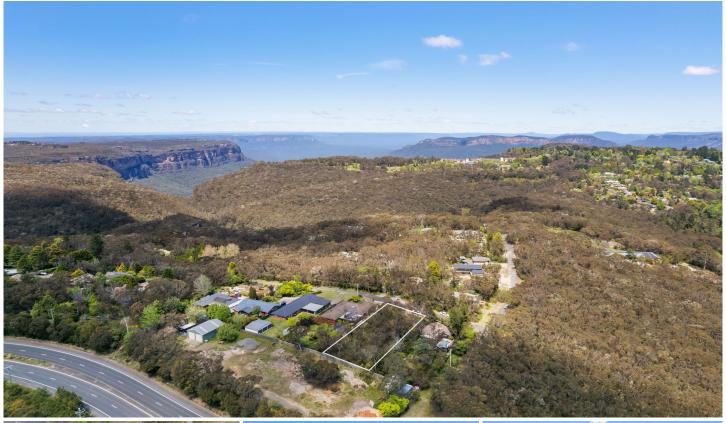

## 82 Bate Street Wentworth Falls NSW

Situated in a quite street with leafy surround, this elevated and sunny 1220m2 block is perfect to build your dream mountains home.

With easy access to either Wentworth Falls or Leura Village, offering an abundance of popular cafes, restaurants and specialty stores. A short distance to both Leura and Wentworth Falls Public School, Wentworth Falls Lake, Wentworth Falls Country Club, Train Station, bush walks and parks. With power, water and sewer all available in the street this block is not to be missed.