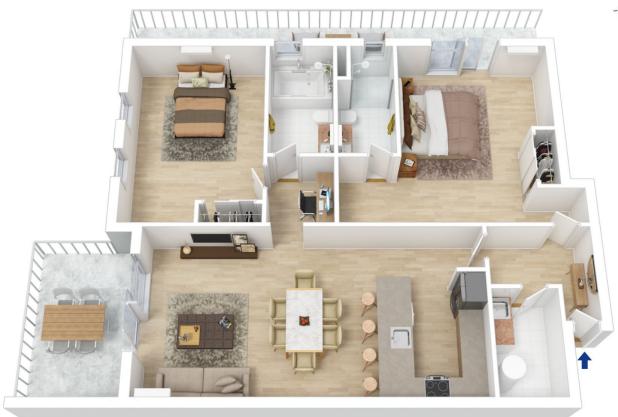

STYLE - Ultra modern ground floor apartment in secure building. High end finishes and flexible floorplan with dual key which offers tremendous appeal as a comfortable home or great investment.

LAYOUT- Generous proportions offering 2 bedrooms and 2 bathrooms. Modern kitchen, living/dining and 2 balconies. Good storage. Internal Laundry.

FEATURES - Spacious light filled apartment with a flexible layout, offering dual key access if required, to use as 1 bedroom apartment and 1 bedroom studio, or as currently tenanted 2 bedroom 2 bathroom apartment. Spilt system air conditioning, Kitchen includes glass cooktop, range

The floor plan is not to scale, measurements are indicative and in metres. All features included in this 3D plan are for inspiration purposes only, This is not an exact registics of the property or the position of exterior elements. Plans should not be relied on. Interested parties should make and rely on their own enquiries

Produced by **DIAKRIT** 