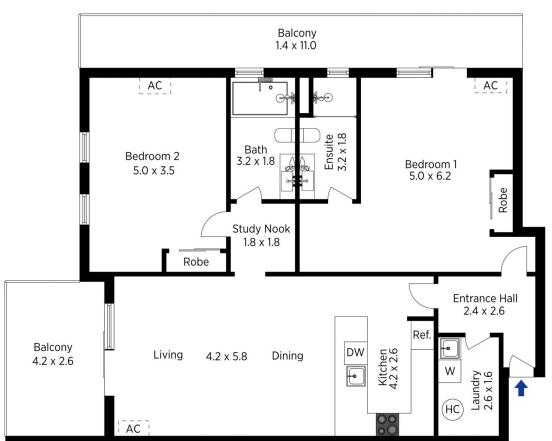

STYLE - Ultra modern ground floor apartment in secure building. High end finishes and flexible floorplan with dual key which offers tremendous appeal as a comfortable home or great investment.

LAYOUT- Generous proportions offering 2 bedrooms and 2 bathrooms. Modern kitchen, living/dining and 2 balconies. Good storage. Internal Laundry.

FEATURES - Spacious light filled apartment with a flexible layout, offering dual key access if required, to use as 1 bedroom apartment and 1 bedroom studio, or as currently tenanted 2 bedroom 2 bathroom apartment. Spilt system air conditioning, Kitchen includes glass cooktop, range

## 67-68/100 The Spires, Leura Mall, Leura

e floor plan is not to scale; measurements are indicative and in metres. Exterior elements are not in position. Plans should not be relied on. Interested parties should make and rely on their own enquirie

Produced by **DIAKRIT** 