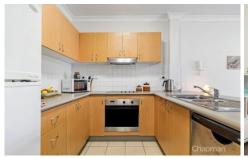

STYLE - Ultra modern ground floor apartment in secure building. High end finishes and flexible floorplan with dual key which offers tremendous appeal as a comfortable home or great investment.

LAYOUT- Generous proportions offering 2 bedrooms and 2 bathrooms. Modern kitchen, living/dining and 2 balconies. Good storage. Internal Laundry.

FEATURES - Spacious light filled apartment with a flexible layout, offering dual key access if required, to use as 1 bedroom apartment and 1 bedroom studio, or as currently tenanted 2 bedroom 2 bathroom apartment. Spilt system air conditioning, Kitchen includes glass cooktop, range