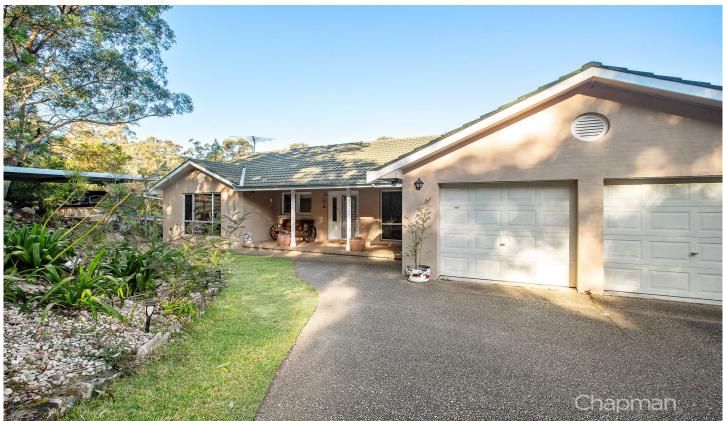

## 2 Taronga Way Faulconbridge NSW

LOCATION - Privately set in blue ribbon location with easy access to highway, walk to schools and bus, close to bush walks and bike tracks.

STYLE - Mainly single level rendered brick home with tile roof set on a 2038m2 block with stunning valley views.

## 3 📭 2 🟪 4 🗬

Type : House Price : \$ 755,000 Land Size : 2038 sqm

View: https://www.chapmanrealestate.com.au/sale

/nsw/hawkesbury/faulconbridge/residential/h

ouse/7161349

Helen Harris 02 4751 8266

Claudia Hayes 02 4751 8266