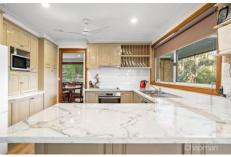

FEATURES - Contemporary kitchen, tile splash back, stainless steel appliances, stunning cabinetry, polished timber floors, split system air conditioning, feature gas

For full version visit the website