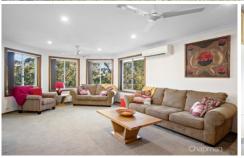

LAYOUT - Two generous living areas, formal lounge and separate family/dining area, 3 bedrooms all with built in robes and fans, master with ensuite and walk-in robe, laundry and outdoor undercover entertaining area.