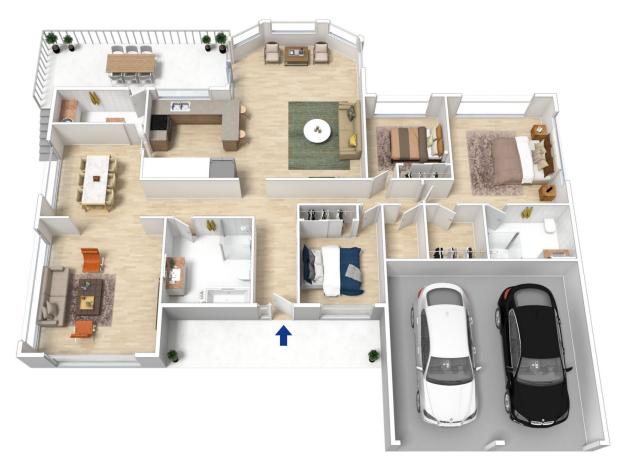

LAYOUT - Two generous living areas, formal lounge and separate family/dining area, 3 bedrooms all with built in robes and fans, master with ensuite and walk-in robe, laundry and outdoor undercover entertaining area.

FEATURES - Contemporary kitchen, tile splash back, stainless steel appliances, stunning cabinetry, polished timber floors, split system air conditioning, feature gas

For full version visit the website