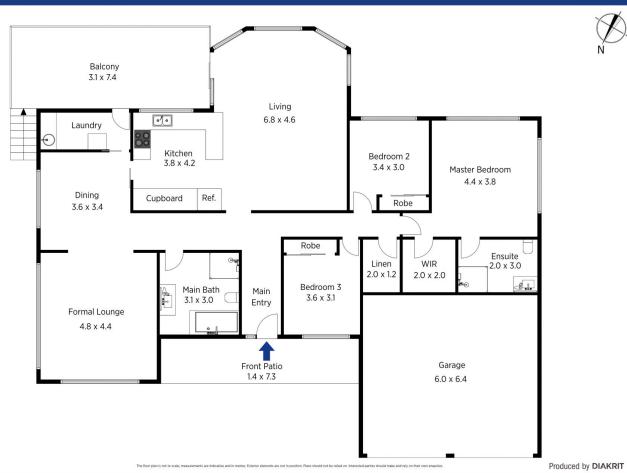

LAYOUT - Two generous living areas, formal lounge and separate family/dining area, 3 bedrooms all with built in robes and fans, master with ensuite and walk-in robe, laundry and outdoor undercover entertaining area.

FEATURES - Contemporary kitchen, tile splash back, stainless steel appliances, stunning cabinetry, polished timber floors, split system air conditioning, feature gas

For full version visit the website

Produced by **DIAKRIT** 