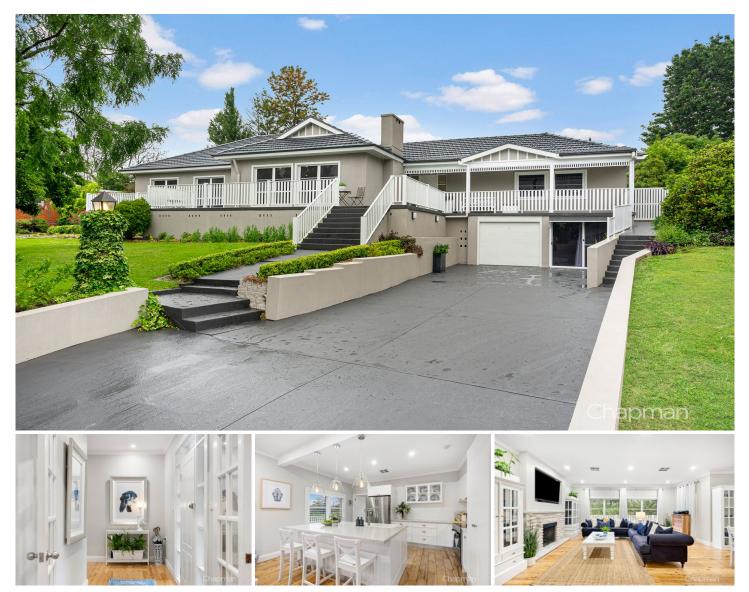

## **19 Boorea Street Blaxland NSW**

LOCATION - High set, commanding position and set on a double width block of approx 1176m sq. Within a short stroll to rail services, shops, restaurants, primary and pre-schools, park, supermarket and bus.

STYLE - Exquisite, fully renovated Hamptons retreat infused with the exclusive elegance of subtle, intricate design. A magnificent light filled family and entertainers residence with a grandiose feel, distant bush outlook and lots of greenery. In ground sparking salt water swimming pool (approx 10m x 4.5m), large kids back yard, and covered entertainers pool deck. 3 bathrooms and 4 toilets.

LAYOUT - 2 living rooms plus separate office, 5 bedrooms, generous primary master bedroom with walk in robe and ensuite. 5th bedroom and 2nd lounge currently set up as a hair salon with separate access available. 3.5 high end