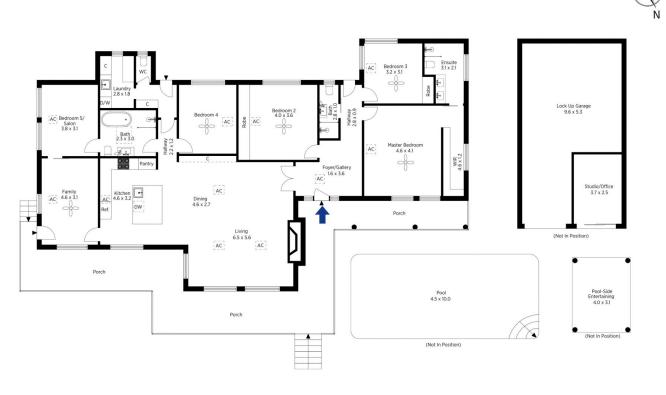

STYLE - Exquisite, fully renovated Hamptons retreat infused with the exclusive elegance of subtle, intricate design. A magnificent light filled family and entertainers residence with a grandiose feel, distant bush outlook and lots of greenery. In ground sparking salt water swimming pool (approx 10m x 4.5m), large kids back yard, and covered entertainers pool deck. 3 bathrooms and 4 toilets.

LAYOUT - 2 living rooms plus separate office, 5 bedrooms, generous primary master bedroom with walk in robe and ensuite. 5th bedroom and 2nd lounge currently set up as a hair salon with separate access available. 3.5 high end