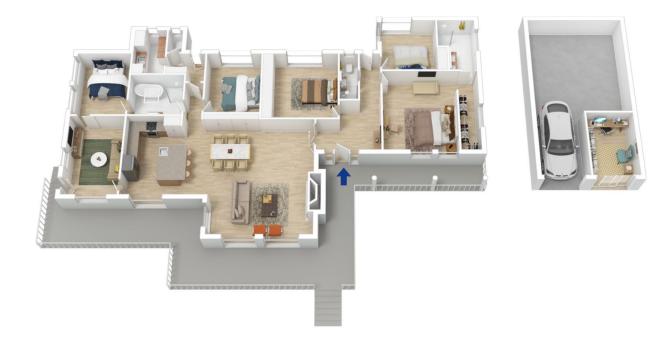

STYLE - Exquisite, fully renovated Hamptons retreat infused with the exclusive elegance of subtle, intricate design. A magnificent light filled family and entertainers residence with a grandiose feel, distant bush outlook and lots of greenery. In ground sparking salt water swimming pool (approx 10m x 4.5m), large kids back yard, and covered entertainers pool deck. 3 bathrooms and 4 toilets.

LAYOUT - 2 living rooms plus separate office, 5 bedrooms, generous primary master bedroom with walk in robe and ensuite. 5th bedroom and 2nd lounge currently set up as a hair salon with separate access available. 3.5 high end