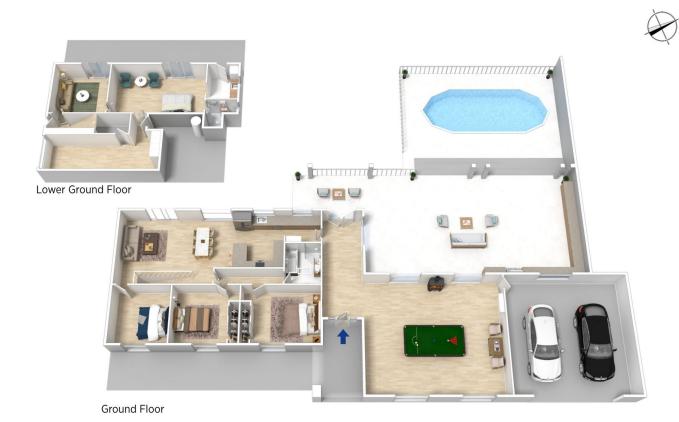

## 12 Queens Road Lawson NSW

Location - Proudly set in a popular street, just 1km to Hazelbrook shopping village, and 1.4km to rail, with easy highway access, with wonderful westerly mountain views.

Style - Two storey rendered brick home with textured blue board extension, tile roof, circular driveway and grand entry. Some renovation still requires completion.

Layout - Three separate living spaces & four bedrooms in total- entry level contains an enormous rumpus/games room, family lounge room and three bedrooms with renovated main bathroom, while downstairs lends itself to in law or guest accommodation with separate entry to 3rd lounge room, 4th bedroom with ensuite and utility room which could be a kitchenette & dining space.

## 12 Queens Road, Lawson

e floor plan is not to scale; measurements, are indicative and in metres. All features included in this ID plan are for inspiration purposes only. This is not an exact region of the property of the position of exterior elements. Plans should not be refer don, therefore parties should make and rely on their own enquines