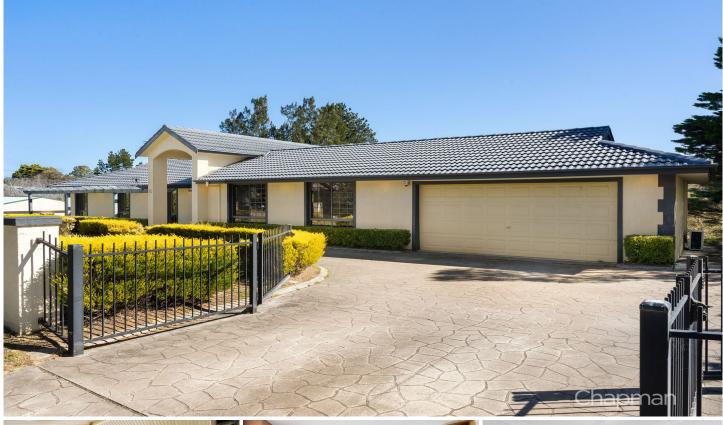

## 12 Queens Road Lawson NSW

Location - Proudly set in a popular street, just 1km to Hazelbrook shopping village, and 1.4km to rail, with easy highway access, with wonderful westerly mountain views.

Style - Two storey rendered brick home with textured blue board extension, tile roof, circular driveway and grand entry. Some renovation still requires completion.

Layout - Three separate living spaces & four bedrooms in total- entry level contains an enormous rumpus/games room, family lounge room and three bedrooms with renovated main bathroom, while downstairs lends itself to in law or guest accommodation with separate entry to 3rd lounge room, 4th bedroom with ensuite and utility room which could be a kitchenette & dining space.