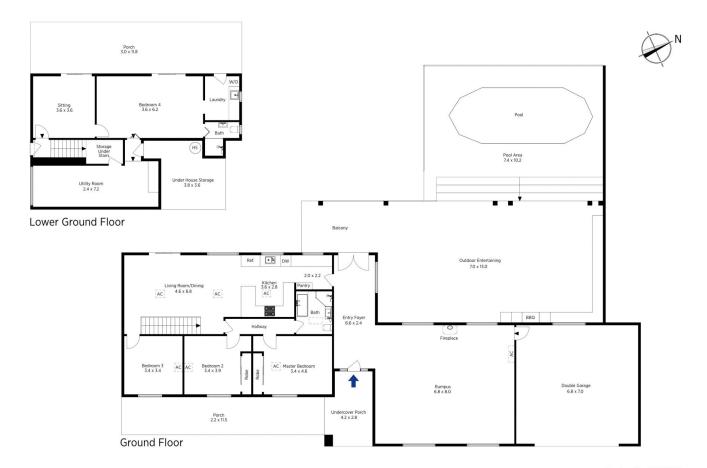

## 12 Queens Road Lawson NSW

Location - Proudly set in a popular street, just 1km to Hazelbrook shopping village, and 1.4km to rail, with easy highway access, with wonderful westerly mountain views.

Style - Two storey rendered brick home with textured blue board extension, tile roof, circular driveway and grand entry. Some renovation still requires completion.

Layout - Three separate living spaces & four bedrooms in total- entry level contains an enormous rumpus/games room, family lounge room and three bedrooms with renovated main bathroom, while downstairs lends itself to in law or guest accommodation with separate entry to 3rd lounge room, 4th bedroom with ensuite and utility room which could be a kitchenette & dining space.

## 12 Queens Road, Lawson

e floor plan is not to scale; measurements, are indicative and in metres. All features included in this ID plan are for inspiration purposes only. This is not an exact region of the property of the position of exterior elements. Plans should not be refer don, therefore parties should make and rely on their own enquines