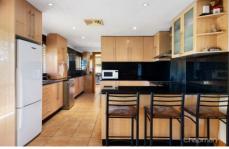

Layout - Three separate living spaces & four bedrooms in total- entry level contains an enormous rumpus/games room, family lounge room and three bedrooms with renovated main bathroom, while downstairs lends itself to in law or guest accommodation with separate entry to 3rd lounge room, 4th bedroom with ensuite and utility room which could be a kitchenette & dining space.