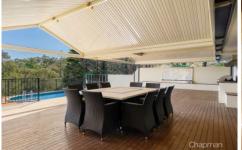

Layout - Three separate living spaces & four bedrooms in total- entry level contains an enormous rumpus/games room, family lounge room and three bedrooms with renovated main bathroom, while downstairs lends itself to in law or guest accommodation with separate entry to 3rd lounge room, 4th bedroom with ensuite and utility room which could be a kitchenette & dining space.