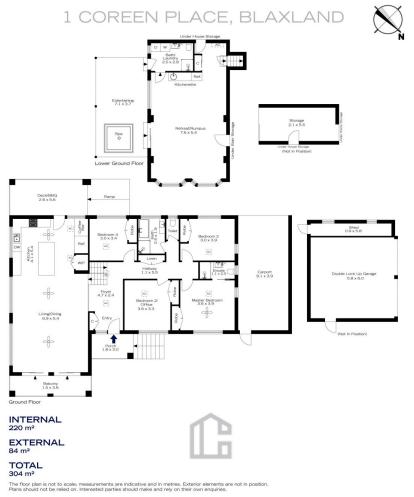

## 1 COREEN PLACE, BLAXLAND

INTERNAL 220 m²

EXTERNAL 84 m²

TOTAL 304 m<sup>2</sup>

The floor plan is not to scale; measurements are indicative and in metres. All features included in this 3D plan are for inspiration purposes only.

This is not an exact replica of the property or the position of exterior elements. Plans should not be relied on. Interested parties should make and rely on their own en