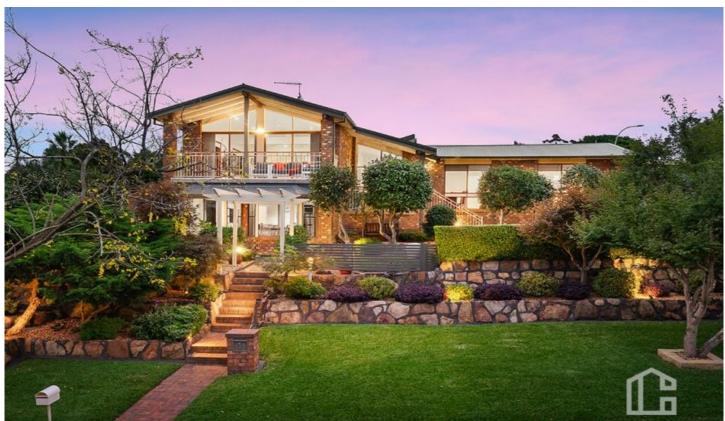

## 1 Coreen Place Blaxland NSW

LOCATION - High set with city views in a sought after cul de sac within popular Summit Estate, a short 10 minute drive to Penrith city and within 3km of rail, parks, bushwalks, cafe's, shops and schools.

STYLE - Proudly presented tri level home of brick construction with new colorbond roof, tastefully renovated to a prestige standard throughout and flooded with natural light.

LAYOUT - Separate living spaces including spacious open plan lounge and dining, plus huge downstairs living area with kitchenette ideal for 5th bedroom retreat for family or in laws, or rumpus/games room flowing to the outdoors, four other bedrooms all with built in wardrobes and three fully renovated bathrooms including ensuite to master bedroom. FEATURES - Stunning open plan gourmet kitchen is the