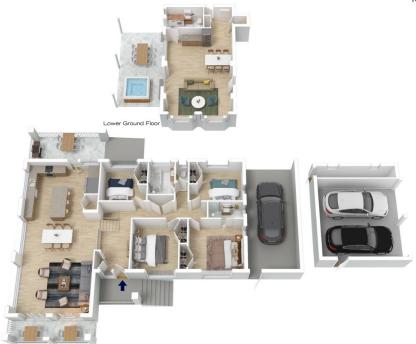

STYLE - Proudly presented tri level home of brick construction with new colorbond roof, tastefully renovated to a prestige standard throughout and flooded with natural light.

LAYOUT - Separate living spaces including spacious open plan lounge and dining, plus huge downstairs living area with kitchenette ideal for 5th bedroom retreat for family or in laws, or rumpus/games room flowing to the outdoors, four other bedrooms all with built in wardrobes and three fully renovated bathrooms including ensuite to master bedroom. FEATURES - Stunning open plan gourmet kitchen is the

## 1 COREEN PLACE, BLAXLAND

INTERNAL 220 m²

EXTERNAL 84 m²

TOTAL 304 m<sup>2</sup>

The floor plan is not to scale; measurements are indicative and in metres. All features included in this 3D plan are for inspiration purposes only.