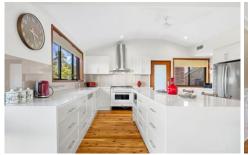

STYLE - Proudly presented tri level home of brick construction with new colorbond roof, tastefully renovated to a prestige standard throughout and flooded with natural light.

LAYOUT - Separate living spaces including spacious open plan lounge and dining, plus huge downstairs living area with kitchenette ideal for 5th bedroom retreat for family or in laws, or rumpus/games room flowing to the outdoors, four other bedrooms all with built in wardrobes and three fully renovated bathrooms including ensuite to master bedroom. FEATURES - Stunning open plan gourmet kitchen is the