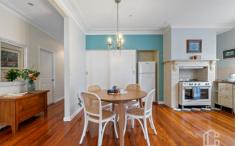

LAYOUT: Three light filled bedrooms, master with ensuite. Generous main bathroom with classic features, a central country style kitchen with free standing cooker, open plan

For full version visit the website