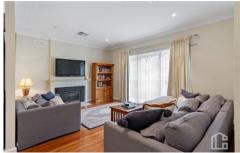

LAYOUT: Three light filled bedrooms, master with ensuite. Generous main bathroom with classic features, a central country style kitchen with free standing cooker, open plan

For full version visit the website