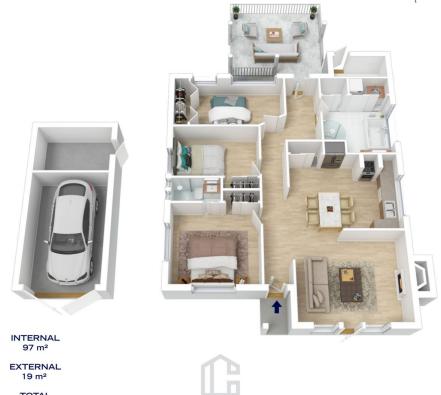

## 11 LESTER AVENUE, HAZELBROOK

TOTAL
116 m<sup>2</sup>
The floor plan is not to scale; measurements are indicative and in metres. All features included in this 3D plan are for inspiration purposes only.
This is not an exact replace of the property or the position of electric elements. Plans should not be relied on. Interested parties should make and nely on their own enquiries.

TOTAL 116 m<sup>2</sup>