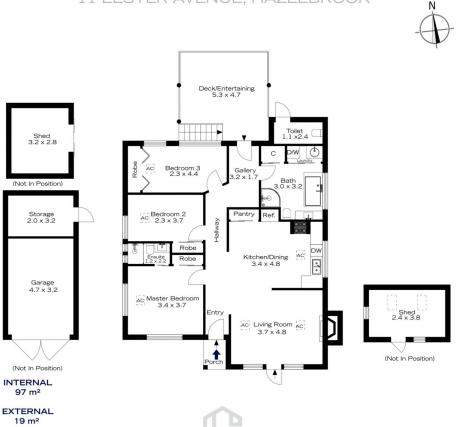

## 11 LESTER AVENUE, HAZELBROOK

The floor plan is not to scale; measurements are indicative and in metres. Exterior elements are not in position. Plans should not be relied on. Interested parties should make and rely on their own enquiries.

TOTAL 116 m<sup>2</sup>