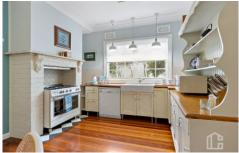

LAYOUT: Three light filled bedrooms, master with ensuite. Generous main bathroom with classic features, a central country style kitchen with free standing cooker, open plan

For full version visit the website