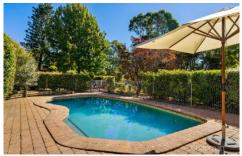

FEATURES - Renovated kitchen with stone benches & splashback, dishwasher and great storage plus breakfast bar, 2 x reverse cycle AC and gas heating, water tank, solar panels and solar hot water, undercover entertaining at rear overlooking the inground pebblecrete pool and fully