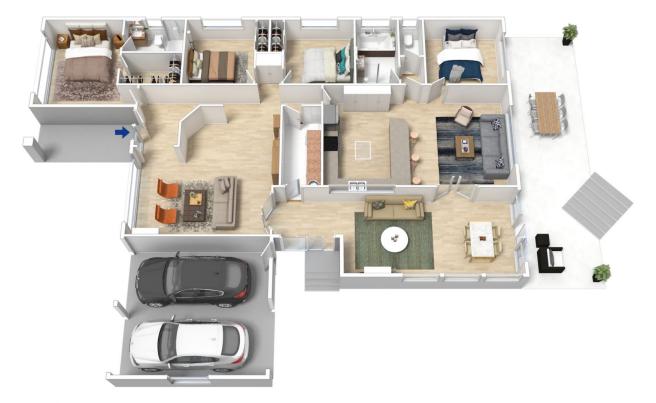

## 108 Grose Road Faulconbridge NSW

LOCATION - Within 1.3 km of local shops and just 240m to school, convenient to local parks, Norman Lindsay Gallery and bus route.

STYLE - High set single level home of brick construction and tile roof.

LAYOUT - 3 separate living spaces, including formal lounge, family room and rumpus, casual and formal dining options, 4 bedrooms including main with walk in robe and renovated ensuite, main bathroom with separate toilet, internal laundry with 3rd toilet.

FEATURES - Renovated kitchen with stone benches & splashback, dishwasher and great storage plus breakfast bar, 2 x reverse cycle AC and gas heating, water tank, solar panels and solar hot water, undercover entertaining at rear overlooking the inground pebblecrete pool and fully