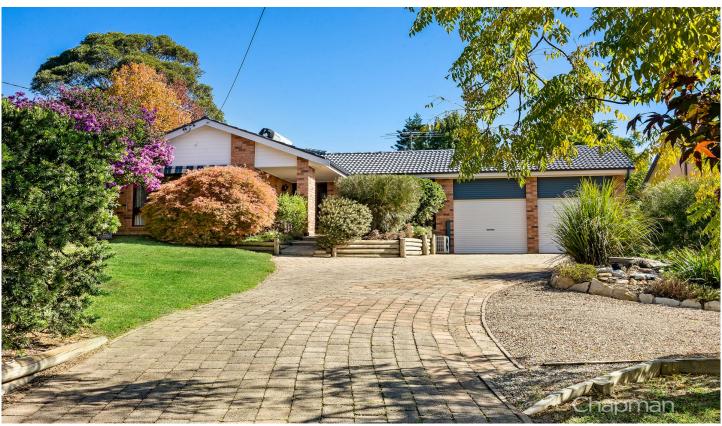

## 108 Grose Road Faulconbridge NSW

LOCATION - Within 1.3 km of local shops and just 240m to school, convenient to local parks, Norman Lindsay Gallery and bus route.

STYLE - High set single level home of brick construction and tile roof.

LAYOUT - 3 separate living spaces, including formal lounge, family room and rumpus, casual and formal dining options, 4 bedrooms including main with walk in robe and renovated ensuite, main bathroom with separate toilet, internal laundry with 3rd toilet.

FEATURES - Renovated kitchen with stone benches & splashback, dishwasher and great storage plus breakfast bar, 2 x reverse cycle AC and gas heating, water tank, solar panels and solar hot water, undercover entertaining at rear overlooking the inground pebblecrete pool and fully