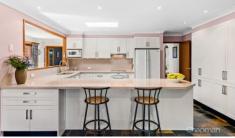

FEATURES - Renovated kitchen with stone benches & splashback, dishwasher and great storage plus breakfast bar, 2 x reverse cycle AC and gas heating, water tank, solar panels and solar hot water, undercover entertaining at rear overlooking the inground pebblecrete pool and fully