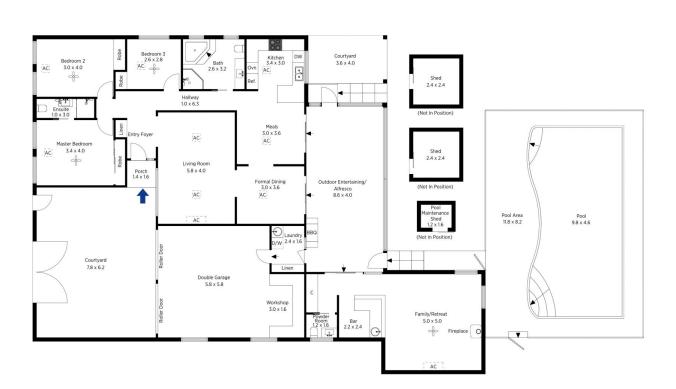

## 583 Hawkesbury Road, Winmalee

the floor plan is not to scale; measurements are indicative and in metres. Exterior elements are not in position. Plans should not be relied on. Interested parties should make and rely on their own enquiries