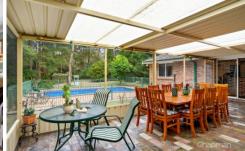

FEATURES - Timber kitchen with dishwasher, 2 x reverse cycle AC and ducted AC, multiple ceiling fans, in ground solar heated pool, enclosed alfresco entertaining area with built in BBQ, fully fenced useable backyard neatly