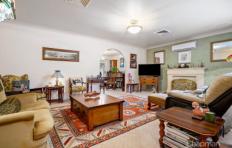

LAYOUT - Two generous living areas - main lounge and separate living that would be an ideal parents or teenagers retreat/4th bedroom with powder room, three bedrooms with built ins, formal dining and casual meals area, good size family bathroom with spa and ensuite to main bedroom.