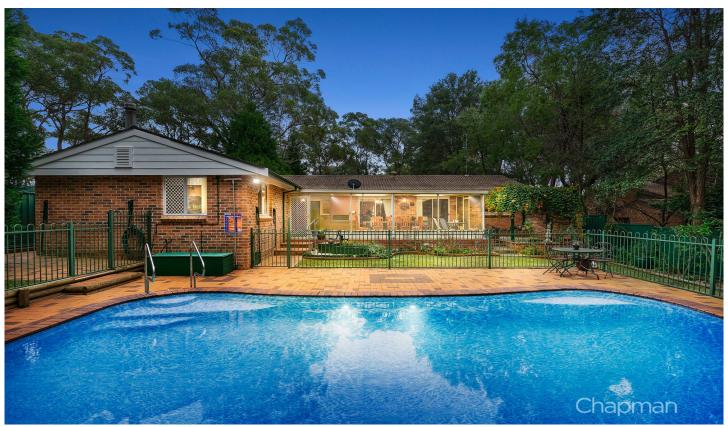

## 583 Hawkesbury Road Winmalee NSW

LOCATION - Peacefully located just 1.2km to High School and 1.7km to Shopping Centre, set well off the street in a quiet section of Hawkesbury Road.

STYLE - Single level home of brick construction with tile roof, in extremely well maintained original condition.

FEATURES - Timber kitchen with dishwasher, 2 x reverse cycle AC and ducted AC, multiple ceiling fans, in ground solar heated pool, enclosed alfresco entertaining area with built in BBQ, fully fenced useable backyard neatly