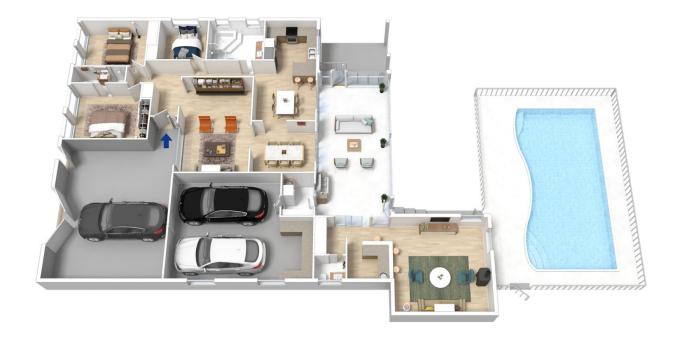

## 583 Hawkesbury Road Winmalee NSW

LOCATION - Peacefully located just 1.2km to High School and 1.7km to Shopping Centre, set well off the street in a quiet section of Hawkesbury Road.

STYLE - Single level home of brick construction with tile roof, in extremely well maintained original condition.

LAYOUT - Two generous living areas - main lounge and separate living that would be an ideal parents or teenagers retreat/4th bedroom with powder room, three bedrooms with built ins, formal dining and casual meals area, good size family bathroom with spa and ensuite to main bedroom.

FEATURES - Timber kitchen with dishwasher, 2 x reverse cycle AC and ducted AC, multiple ceiling fans, in ground solar heated pool, enclosed alfresco entertaining area with built in BBQ, fully fenced useable backyard neatly

## 3 🚑 2 🚔 2 😭

Type : House Price : \$ 735,000 Land Size : 1967 sqm

View : https://www.chapmanrealestate.com.au/sale /nsw/hawkesbury/winmalee/residential/hous

e/7161340

Mark Poole 02 4751 8266

The floor plan is not to scale, measurements are inducative and in metres. All features included in this ID plan are for inspiration purposes only, This is not an exact registra of the property or the position of exterior elements. Plans should not be relied on. Interested parties should make and rely on their own enquiries