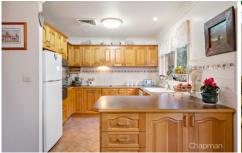

FEATURES - Timber kitchen with dishwasher, 2 x reverse cycle AC and ducted AC, multiple ceiling fans, in ground solar heated pool, enclosed alfresco entertaining area with built in BBQ, fully fenced useable backyard neatly