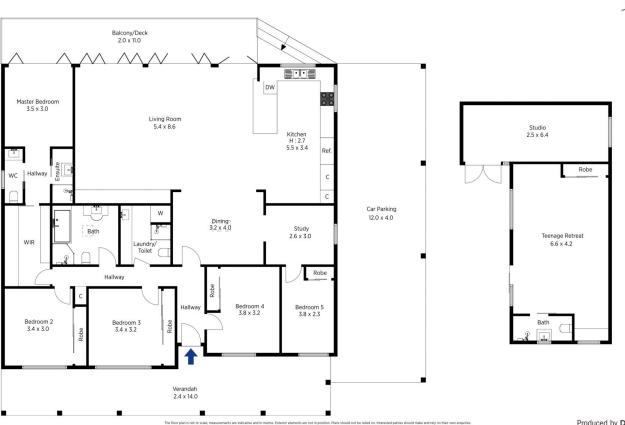

STYLE - Stylishly renovated, this single level home offers polished floorboards throughout and a timber clad exterior.

LAYOUT - Open plan living and kitchen area all north facing with an abundance of winter sun. The oversized living room with ceiling fans and bi-fold doors opens onto the large rear deck. Rear studios with ensuite would be ideal for a teenagers retreat, home office or art studio.

FEATURES - Ducted reverse cycle air conditioning, generous main bathroom as well as 2 x ensuite bathrooms. The large kitchen features timber bench tops, dishwasher

4 Lucasville Road, Glenbrook

Produced by **DIAKRIT** 

4 Lucasville Road, Glenbrook

Chapman