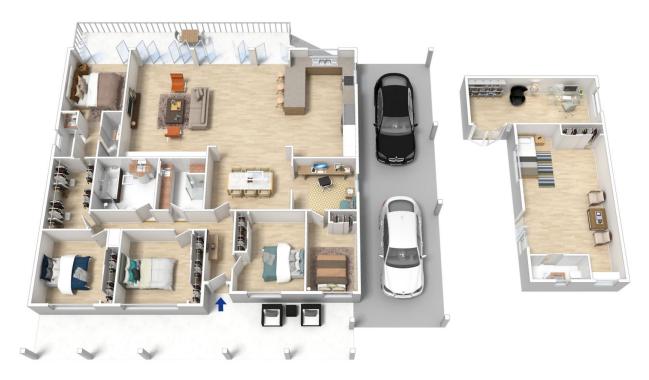

STYLE - Stylishly renovated, this single level home offers polished floorboards throughout and a timber clad exterior.

LAYOUT - Open plan living and kitchen area all north facing with an abundance of winter sun. The oversized living room with ceiling fans and bi-fold doors opens onto the large rear deck. Rear studios with ensuite would be ideal for a teenagers retreat, home office or art studio.

FEATURES - Ducted reverse cycle air conditioning, generous main bathroom as well as 2 x ensuite bathrooms. The large kitchen features timber bench tops, dishwasher

4 Lucasville Road, Glenbrook

Produced by **DIAKRIT** 

4 Lucasville Road, Glenbrook

Chapman