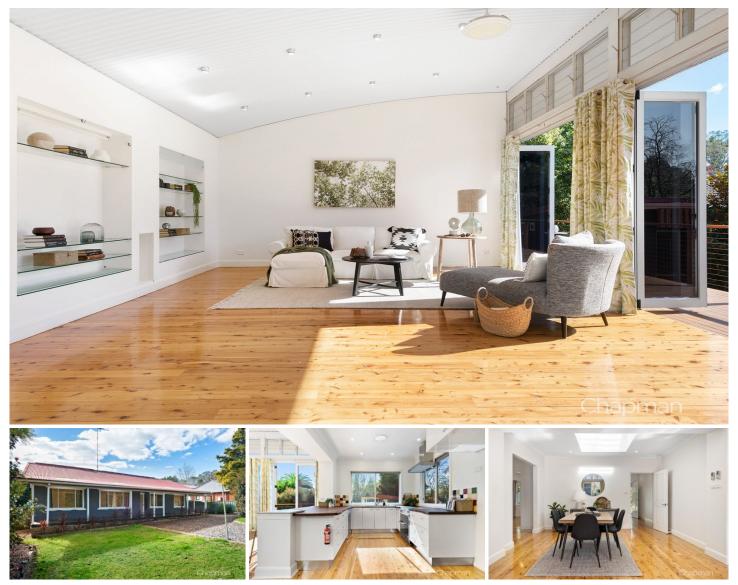

## 4 Lucasville Road Glenbrook NSW

LOCATION - Positioned in a prime location this 5 bedroom family home is located less than 350 metres from Glenbrook village and train station. Only 50 metres to Glenbrook's famous park with children play facilities and tennis courts.

STYLE - Stylishly renovated, this single level home offers polished floorboards throughout and a timber clad exterior.

LAYOUT - Open plan living and kitchen area all north facing with an abundance of winter sun. The oversized living room with ceiling fans and bi-fold doors opens onto the large rear deck. Rear studios with ensuite would be ideal for a teenagers retreat, home office or art studio.

FEATURES - Ducted reverse cycle air conditioning, generous main bathroom as well as 2 x ensuite bathrooms. The large kitchen features timber bench tops, dishwasher