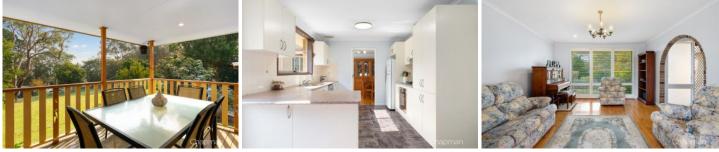

LAYOUT - 3 living, 5 bedrooms (4 with built in robes), 5th currently set up as office, 2 bathrooms, laundry, separate studio/retreat with unfinished 3rd bathroom - ideal for teenage retreat, games/hobby room or further accommodation (STCA).

FEATURES - Spacious kitchen with gas cooking and good storage, split system AC, gas bayonets & gas hot water, outdoor under cover deck with backyard bush outlook, plantation shutters, fresh paint, enclosed backyard with