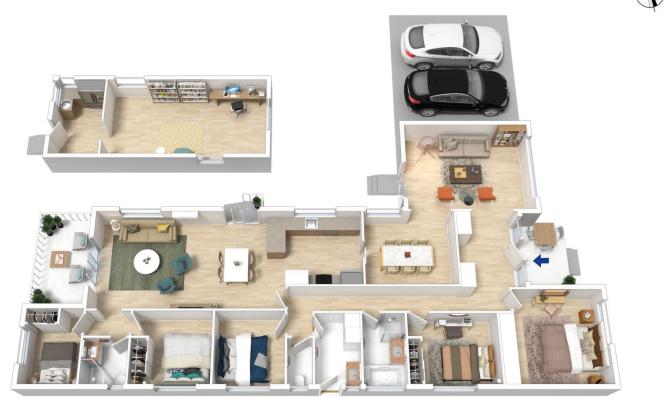

LAYOUT - 3 living, 5 bedrooms (4 with built in robes), 5th currently set up as office, 2 bathrooms, laundry, separate studio/retreat with unfinished 3rd bathroom - ideal for teenage retreat, games/hobby room or further accommodation (STCA).