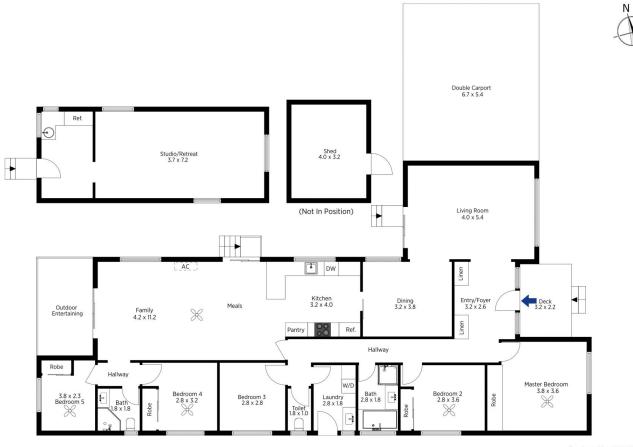

LAYOUT - 3 living, 5 bedrooms (4 with built in robes), 5th currently set up as office, 2 bathrooms, laundry, separate studio/retreat with unfinished 3rd bathroom - ideal for teenage retreat, games/hobby room or further accommodation (STCA).