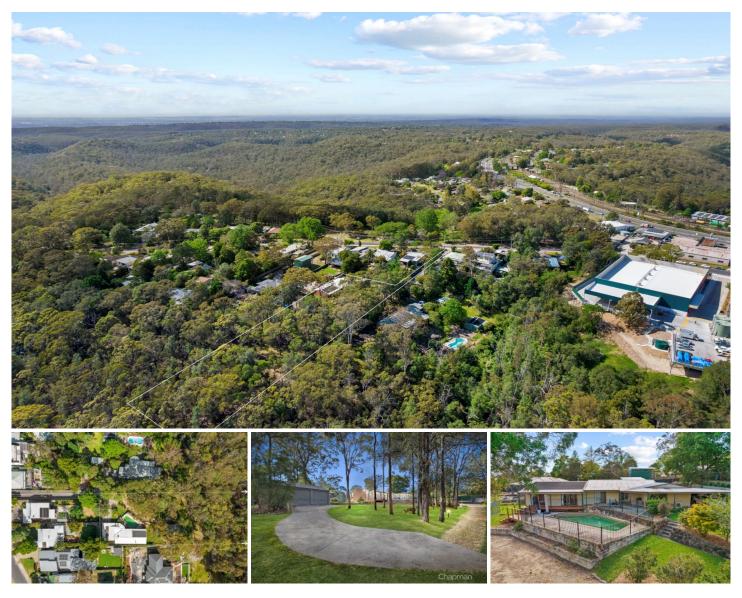

## **18 Peninsula Road Valley Heights NSW**

LOCATION - Privately set down an immaculate driveway, this battleaxe block offers peace and tranquility whilst conveniently being within 750m of Valley Heights station and within 2km to all the amenities of popular Springwood village including cafe's, banks, retail shopping and parks.

STYLE - Spacious single level mainly cottage style family home with metal roof set on an impressive 7404m2 approx. block (almost 1.9 acres) with stunning bush surrounds showcasing the best of our sought after Blue Mountains lifestyle.

LAYOUT - This beautiful home has two generous living spaces, 5 bedrooms, master with ensuite, spa bath and walk in robe, built in robes to 3 bedrooms, smaller 5th