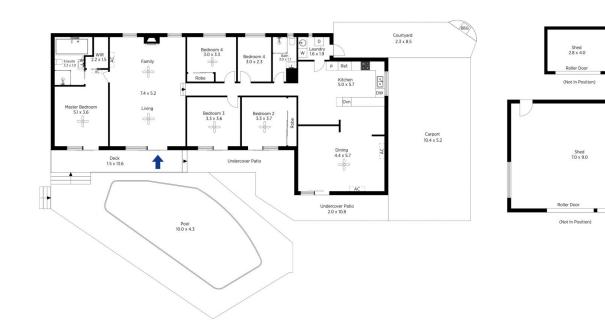

LAYOUT - This beautiful home has two generous living spaces, 5 bedrooms, master with ensuite, spa bath and walk in robe, built in robes to 3 bedrooms, smaller 5th

Internal Area : 193 sqm approx. External Area : 124 sqm approx. Total Area : 317 sqm approx.

Produced by **DIAKRIT** 