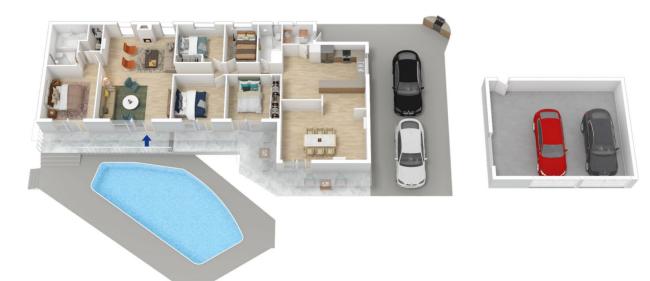

LAYOUT - This beautiful home has two generous living spaces, 5 bedrooms, master with ensuite, spa bath and walk in robe, built in robes to 3 bedrooms, smaller 5th

Internal Area : 193 sqm approx. External Area : 124 sqm approx. Total Area : 317 sqm approx.

Produced by **DIAKRIT** 