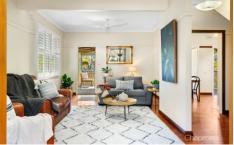

STYLE: Character filled 2 storey weatherboard dwelling with Colorbond roof. Retaining many original "cottage" features with a homely and earthy feel through.

LAYOUT: Ground floor living space; Dine-in kitchen, separate front facing dining room, large living space overlooking backyard and front veranda, main bathroom. Upstairs is dedicated to 3 Bedrooms (2 with wardrobes), ensuite to master.

FEATURES: Neat and tidy kitchen, air conditioning, ceiling fans, polished timber floors, high ceilings, picture rails,

For full version visit the website