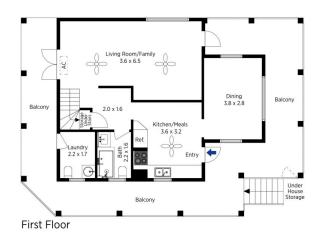

STYLE: Character filled 2 storey weatherboard dwelling with Colorbond roof. Retaining many original "cottage" features with a homely and earthy feel through.

LAYOUT: Ground floor living space; Dine-in kitchen, separate front facing dining room, large living space overlooking backyard and front veranda, main bathroom. Upstairs is dedicated to 3 Bedrooms (2 with wardrobes), ensuite to master.

Second Floor

**Ground Floor** 

The floor plan is not to scale; measurements are indicative and in metres. Exterior elements are not in position. Plans should not be relied on. Interested parties should make and rely on their own enquiries.