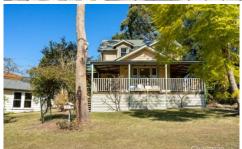

## 12 Koala Road Blaxland NSW

LOCATION: Situated approx. 650m to Blaxland Rail & overpass - providing pedestrian access to local shops, supermarket, medical centre and business'. Nestled on an easy care corner block of approx. 518sqm with a high set, sunny orientation.

STYLE: Character filled 2 storey weatherboard dwelling with Colorbond roof. Retaining many original "cottage" features with a homely and earthy feel through.

LAYOUT: Ground floor living space; Dine-in kitchen, separate front facing dining room, large living space overlooking backyard and front veranda, main bathroom. Upstairs is dedicated to 3 Bedrooms (2 with wardrobes), ensuite to master.