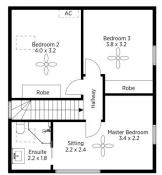

STYLE: Character filled 2 storey weatherboard dwelling with Colorbond roof. Retaining many original "cottage" features with a homely and earthy feel through.

LAYOUT: Ground floor living space; Dine-in kitchen, separate front facing dining room, large living space overlooking backyard and front veranda, main bathroom. Upstairs is dedicated to 3 Bedrooms (2 with wardrobes), ensuite to master.

Second Floor

**Ground Floor** 

The floor plan is not to scale; measurements are indicative and in metres. Exterior elements are not in position. Plans should not be relied on. Interested parties should make and rely on their own enquiries.