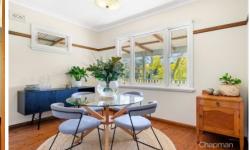

STYLE: Character filled 2 storey weatherboard dwelling with Colorbond roof. Retaining many original "cottage" features with a homely and earthy feel through.

LAYOUT: Ground floor living space; Dine-in kitchen, separate front facing dining room, large living space overlooking backyard and front veranda, main bathroom. Upstairs is dedicated to 3 Bedrooms (2 with wardrobes), ensuite to master.

FEATURES: Neat and tidy kitchen, air conditioning, ceiling fans, polished timber floors, high ceilings, picture rails,

For full version visit the website