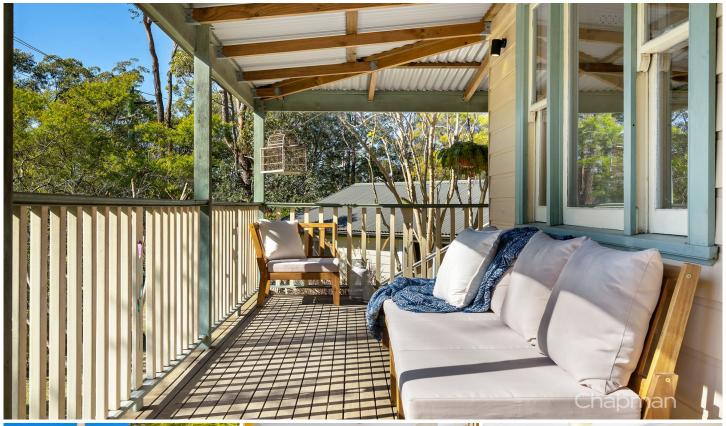

STYLE: Character filled 2 storey weatherboard dwelling with Colorbond roof. Retaining many original "cottage" features with a homely and earthy feel through.

LAYOUT: Ground floor living space; Dine-in kitchen, separate front facing dining room, large living space overlooking backyard and front veranda, main bathroom. Upstairs is dedicated to 3 Bedrooms (2 with wardrobes), ensuite to master.

FEATURES: Neat and tidy kitchen, air conditioning, ceiling fans, polished timber floors, high ceilings, picture rails,

For full version visit the website