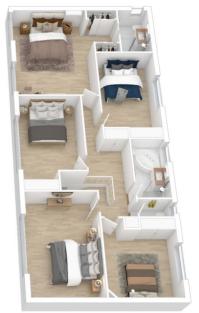

STYLE - Two story home of brick construction with tile roof.

LAYOUT - Multiple living spaces to accomodate a growing family of all ages- formal lounge, family room and generous rumpus, upstairs has 5 bedrooms in total- four of which have built in closets (including master suite with his & hers built in wardrobe) and a huge 5th bedroom that could easily be configured as a 4th living space or media room, family bath room with spa bath, ensuite bathroom to main bed and 3rd full bathroom on the ground level, home office, internal laundry.

First Floor

Ground Floor

Ground Floor

The fisor plan is not to scale: measurements are indicative and in metres. All features included in this 3D plan are for inspiration purposes only. This is not an exact replica of the property or the position of exterior elements. Plans should not be relied on. Interested parties should make and rely on their own enquiries.

## 6 Bottlebrush Drive, Faulconbridge

Internal Area : 329 sqm approx. External Area : 99 sqm approx. Total Area : 428 sqm approx.

First Floor

Produced by **DIAKRIT** 