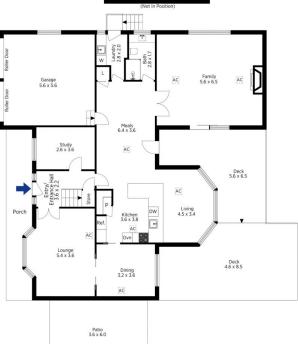

STYLE - Two story home of brick construction with tile roof.

LAYOUT - Multiple living spaces to accomodate a growing family of all ages- formal lounge, family room and generous rumpus, upstairs has 5 bedrooms in total- four of which have built in closets (including master suite with his & hers built in wardrobe) and a huge 5th bedroom that could easily be configured as a 4th living space or media room, family bath room with spa bath, ensuite bathroom to main bed and 3rd full bathroom on the ground level, home office, internal laundry.

## 5 🗀 3 🔓 3 🖨

Type : House Price : \$ 1,280,000 Land Size : 1226 sqm

View : https://www.chapmanrealestate.com.au/sale

/nsw/hawkesbury/faulconbridge/residential/h

ouse/7161333

Mark Poole 02 4751 8266

Internal Area : 329 sqm approx. External Area : 99 sqm approx. Total Area : 428 sqm approx.

First Floor

Ground Floor

Ground Floor

The fisor plan is not to scale: measurements are indicative and in metres. All features included in this 3D plan are for inspiration purposes only. This is not an exact replica of the property or the position of exterior elements. Plans should not be relied on. Interested parties should make and rely on their own enquiries.