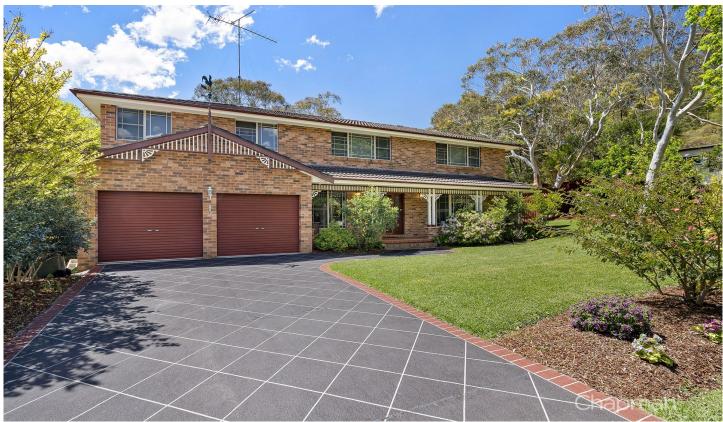

## 6 Bottlebrush Drive Faulconbridge NSW

LOCATION - Peacefully set in a whisper quiet cul-de-sac, 550 m walk to school, 1 km to the iconic Norman Lindsay Gallery and a short 3.5 km drive to all the convenience of Springwood Village.

STYLE - Two story home of brick construction with tile roof.

LAYOUT - Multiple living spaces to accomodate a growing family of all ages- formal lounge, family room and generous rumpus, upstairs has 5 bedrooms in total- four of which have built in closets (including master suite with his & hers built in wardrobe) and a huge 5th bedroom that could easily be configured as a 4th living space or media room, family bath room with spa bath, ensuite bathroom to main bed and 3rd full bathroom on the ground level, home office, internal laundry.

## 5 🗀 3 🔓 3 🖨

Type : House Price : \$ 1,280,000 Land Size : 1226 sqm

View : https://www.chapmanrealestate.com.au/sale

/nsw/hawkesbury/faulconbridge/residential/h

ouse/7161333

Mark Poole 02 4751 8266

Internal Area : 329 sqm approx. External Area : 99 sqm approx. Total Area : 428 sqm approx.