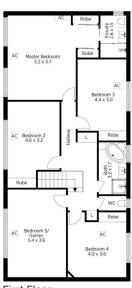

STYLE - Two story home of brick construction with tile roof.

LAYOUT - Multiple living spaces to accomodate a growing family of all ages- formal lounge, family room and generous rumpus, upstairs has 5 bedrooms in total- four of which have built in closets (including master suite with his & hers built in wardrobe) and a huge 5th bedroom that could easily be configured as a 4th living space or media room, family bath room with spa bath, ensuite bathroom to main bed and 3rd full bathroom on the ground level, home office, internal laundry.

First Floor

Ground Floor

Ground Floor

The fisor plan is not to scale: measurements are indicative and in metres. All features included in this 3D plan are for inspiration purposes only. This is not an exact replica of the property or the position of exterior elements. Plans should not be relied on. Interested parties should make and rely on their own enquiries.

## 6 Bottlebrush Drive, Faulconbridge

Internal Area : 329 sqm approx. External Area : 99 sqm approx. Total Area : 428 sqm approx.

First Floor

Produced by **DIAKRIT** 