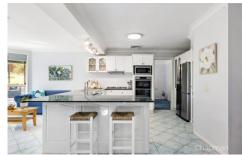

STYLE - Two story home of brick construction with tile roof.

LAYOUT - Multiple living spaces to accomodate a growing family of all ages- formal lounge, family room and generous rumpus, upstairs has 5 bedrooms in total- four of which have built in closets (including master suite with his & hers built in wardrobe) and a huge 5th bedroom that could easily be configured as a 4th living space or media room, family bath room with spa bath, ensuite bathroom to main bed and 3rd full bathroom on the ground level, home office, internal laundry.