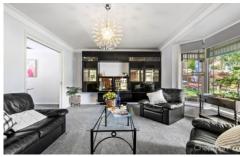

STYLE - Two story home of brick construction with tile roof.

LAYOUT - Multiple living spaces to accomodate a growing family of all ages- formal lounge, family room and generous rumpus, upstairs has 5 bedrooms in total- four of which have built in closets (including master suite with his & hers built in wardrobe) and a huge 5th bedroom that could easily be configured as a 4th living space or media room, family bath room with spa bath, ensuite bathroom to main bed and 3rd full bathroom on the ground level, home office, internal laundry.