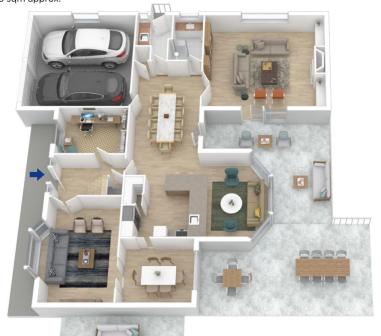

STYLE - Two story home of brick construction with tile roof.

LAYOUT - Multiple living spaces to accomodate a growing family of all ages- formal lounge, family room and generous rumpus, upstairs has 5 bedrooms in total- four of which have built in closets (including master suite with his & hers built in wardrobe) and a huge 5th bedroom that could easily be configured as a 4th living space or media room, family bath room with spa bath, ensuite bathroom to main bed and 3rd full bathroom on the ground level, home office, internal laundry.

## 5 🗀 3 🔓 3 🖨

Type : House Price : \$ 1,280,000 Land Size : 1226 sqm

View : https://www.chapmanrealestate.com.au/sale

/nsw/hawkesbury/faulconbridge/residential/h

ouse/7161333

Mark Poole 02 4751 8266

Internal Area : 329 sqm approx. External Area : 99 sqm approx. Total Area : 428 sqm approx.

First Floor

Ground Floor

Ground Floor

The fisor plan is not to scale: measurements are indicative and in metres. All features included in this 3D plan are for inspiration purposes only. This is not an exact replica of the property or the position of exterior elements. Plans should not be relied on. Interested parties should make and rely on their own enquiries.