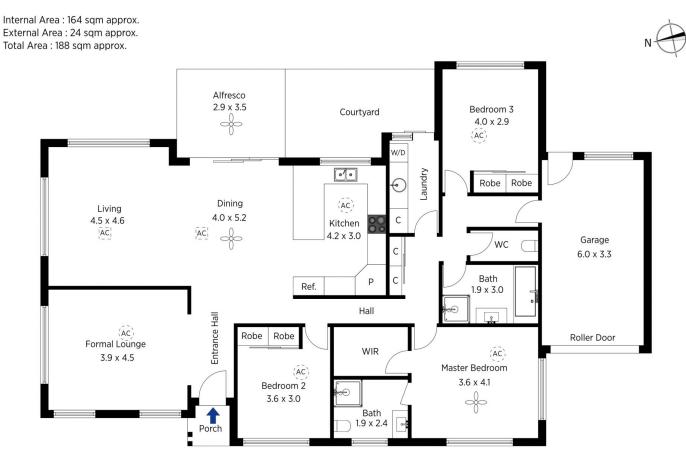

## 1/4 Short Street Springwood NSW

LOCATION - Highly sought after Springwood Village location, walk to village for all its conveniences.

STYLE - Single level cottage built circa 2017, low maintenance landscaped 459m2 block.

LAYOUT - 2 separate & generous living rooms, 3 double sized bedrooms all with built-ins, main with walk-in robe and ensuite, open plan kitchen & dining flows to alfresco.

FEATURES - As new throughout, large French provincial style kitchen with island breakfast bar, 900mm oven, high ceilings throughout, ducted air conditioning, NBN fibre to house, longer single lock-up garage with internal access.

## 3 🕮 2 🔓 1 🖨

Type : House Price : \$ 1,130,000 Land Size : 459 sqm

View : https://www.chapmanrealestate.com.au/sale

/nsw/hawkesbury/springwood/residential/ho

use/7161331

Jonathan Crisp 02 4751 8266

Internal Area : 164 sqm approx. External Area : 24 sqm approx. Total Area : 188 sqm approx.

The floor plan is not to scale: measurements are indicative and in metres. All features included in this 3D plan are for inspiration purposes only. This is not an exact replica of the property or the position of exterior elements. Plans should not be relied on. Interested parties should make and rely on their own enga