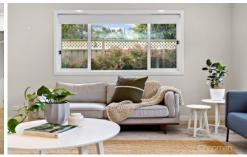

LAYOUT - 2 separate & generous living rooms, 3 double sized bedrooms all with built-ins, main with walk-in robe and ensuite, open plan kitchen & dining flows to alfresco.

FEATURES - As new throughout, large French provincial style kitchen with island breakfast bar, 900mm oven, high ceilings throughout, ducted air conditioning, NBN fibre to house, longer single lock-up garage with internal access.