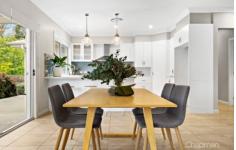

LAYOUT - 2 separate & generous living rooms, 3 double sized bedrooms all with built-ins, main with walk-in robe and ensuite, open plan kitchen & dining flows to alfresco.

FEATURES - As new throughout, large French provincial style kitchen with island breakfast bar, 900mm oven, high ceilings throughout, ducted air conditioning, NBN fibre to house, longer single lock-up garage with internal access.