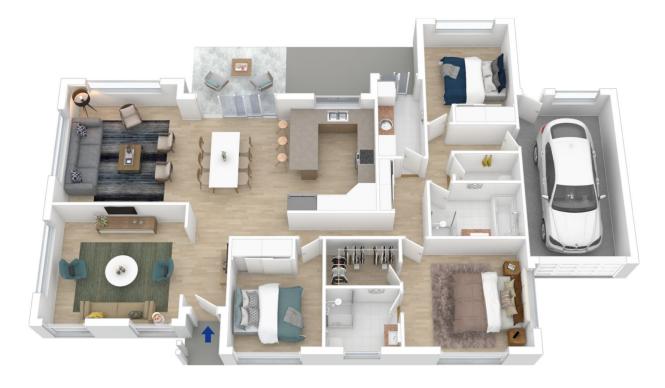

## 1/4 Short Street Springwood NSW

LOCATION - Highly sought after Springwood Village location, walk to village for all its conveniences.

STYLE - Single level cottage built circa 2017, low maintenance landscaped 459m2 block.

LAYOUT - 2 separate & generous living rooms, 3 double sized bedrooms all with built-ins, main with walk-in robe and ensuite, open plan kitchen & dining flows to alfresco.

FEATURES - As new throughout, large French provincial style kitchen with island breakfast bar, 900mm oven, high ceilings throughout, ducted air conditioning, NBN fibre to house, longer single lock-up garage with internal access.

## 3 🕮 2 🔓 1 🖨

Type : House Price : \$ 1,130,000 Land Size : 459 sqm

View : https://www.chapmanrealestate.com.au/sale

/nsw/hawkesbury/springwood/residential/ho

use/7161331

Jonathan Crisp 02 4751 8266

Internal Area : 164 sqm approx. External Area : 24 sqm approx. Total Area : 188 sqm approx.