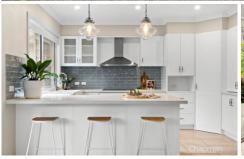

LAYOUT - 2 separate & generous living rooms, 3 double sized bedrooms all with built-ins, main with walk-in robe and ensuite, open plan kitchen & dining flows to alfresco.

FEATURES - As new throughout, large French provincial style kitchen with island breakfast bar, 900mm oven, high ceilings throughout, ducted air conditioning, NBN fibre to house, longer single lock-up garage with internal access.