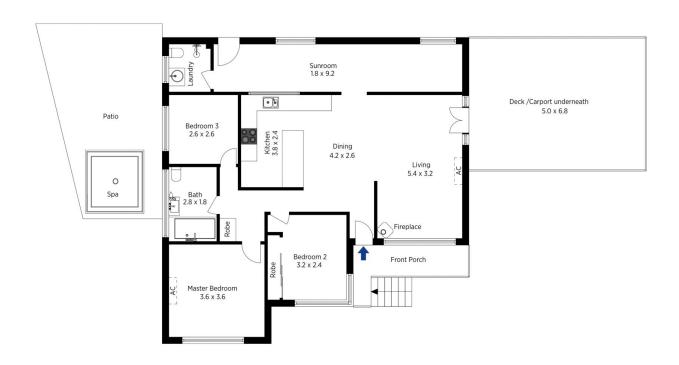

## 8 David Road, Springwood

Internal Area : 112 sqm approx. External Area : 67 sqm approx. Total Area : 179 sqm approx.

he floor plan is not to scale; measurements are indicative and in metres. Exterior elements are not in position. Plans should not be relied on. Interested parties should make and rely on their own enquiries

Produced by **DIAKRIT** 