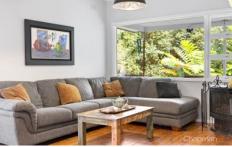

STYLE - Proudly elevated, light and bright, single level timber and vinyl clad cottage with tile roof on beautiful and privately set approx. 1144m2 block.

LAYOUT - Large open living & dining room with separate enclosed side verandah, 3 good size bedrooms, central main bathroom, laundry and second bathroom combined, main living space flows flawlessly through french doors to stunning outdoor entertaining deck bathed in natural light and overlooking the generous yard.