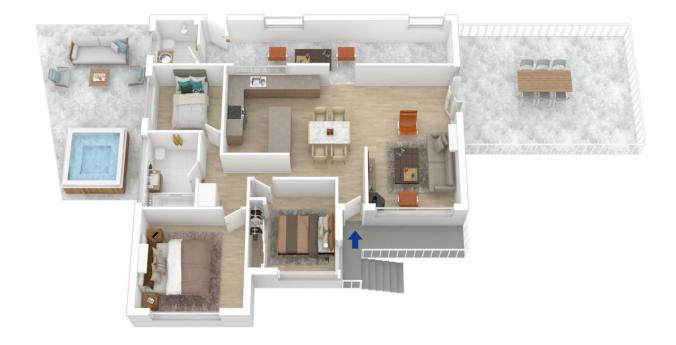

Internal Area : 112 sqm approx. External Area : 67 sqm approx. Total Area : 179 sqm approx.

the floor plan is not to scale; measurements are indicative and in metres. All features included in this 3D plan are for inspiration purposes only. This is not an exact registics of the property or the position of exterior elements. Plans should not be relied on, interested parties should make and rely on their own enquiri

Produced by **DIAKRIT** 