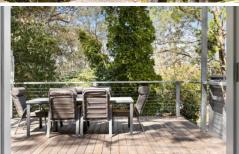

STYLE - Proudly elevated, light and bright, single level timber and vinyl clad cottage with tile roof on beautiful and privately set approx. 1144m2 block.

LAYOUT - Large open living & dining room with separate enclosed side verandah, 3 good size bedrooms, central main bathroom, laundry and second bathroom combined, main living space flows flawlessly through french doors to stunning outdoor entertaining deck bathed in natural light and overlooking the generous yard.