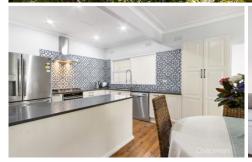

FEATURES - Updated modern style kitchen with stone benches, breakfast bar, gas cook top and feature tiles,  $2\ x$ 

For full version visit the website