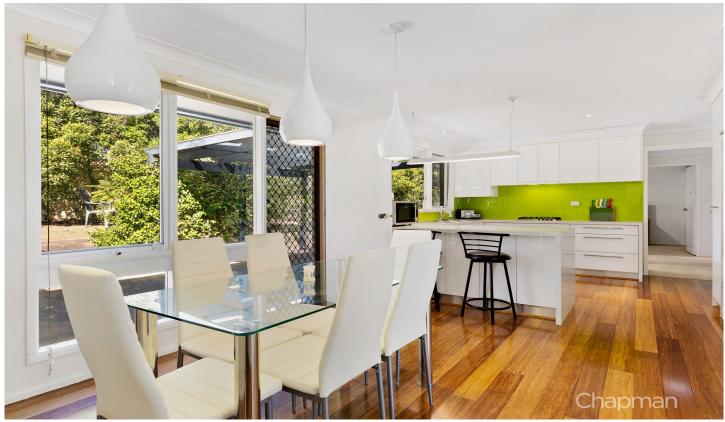

STYLE - Single level brick & tile home with a sunlit northerly orientation, leafy bush outlook and a sense of privacy achieved by its high set, commanding position.

LAYOUT - Flexible, easy floor plan comprised of open plan dining + kitchen, 2 separate living rooms, 3 bedrooms with built in robes, large spacious bathroom with his and hers vanity, internal laundry.

FEATURES - Stunning modern and spacious kitchen, well designed with stone tops, loads of storage, breakfast bar, dishwasher & gas cook top. Split system air con, slow combustion fire, bamboo flooring, paved entertainment