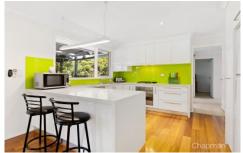

FEATURES - Stunning modern and spacious kitchen, well designed with stone tops, loads of storage, breakfast bar, dishwasher & gas cook top. Split system air con, slow combustion fire, bamboo flooring, paved entertainment