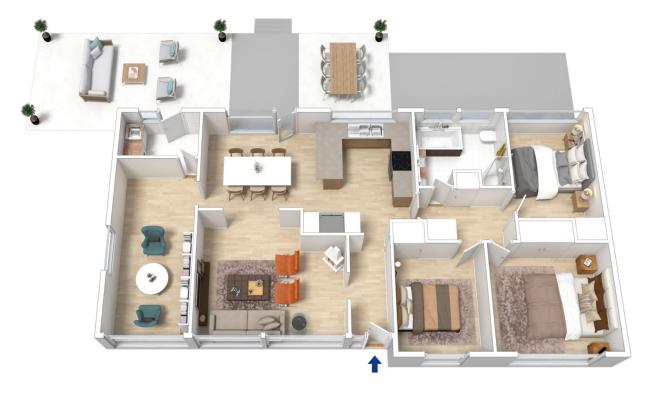

STYLE - Single level brick & tile home with a sunlit northerly orientation, leafy bush outlook and a sense of privacy achieved by its high set, commanding position.

LAYOUT - Flexible, easy floor plan comprised of open plan dining + kitchen, 2 separate living rooms, 3 bedrooms with built in robes, large spacious bathroom with his and hers vanity, internal laundry.

FEATURES - Stunning modern and spacious kitchen, well designed with stone tops, loads of storage, breakfast bar, dishwasher & gas cook top. Split system air con, slow combustion fire, bamboo flooring, paved entertainment

Produced by **DIAKRIT** 