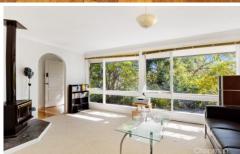

STYLE - Single level brick & tile home with a sunlit northerly orientation, leafy bush outlook and a sense of privacy achieved by its high set, commanding position.

LAYOUT - Flexible, easy floor plan comprised of open plan dining + kitchen, 2 separate living rooms, 3 bedrooms with built in robes, large spacious bathroom with his and hers vanity, internal laundry.