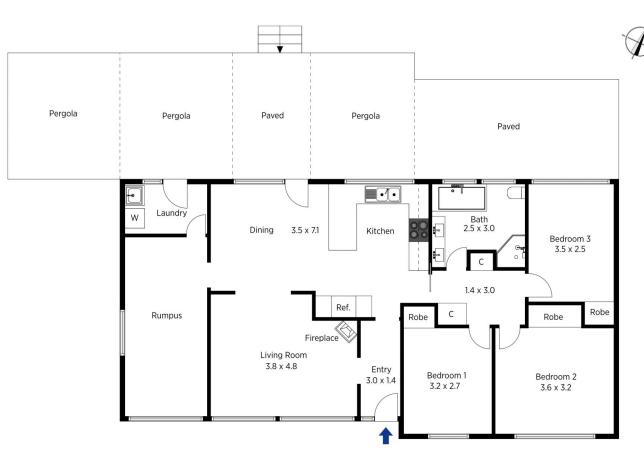

STYLE - Single level brick & tile home with a sunlit northerly orientation, leafy bush outlook and a sense of privacy achieved by its high set, commanding position.

LAYOUT - Flexible, easy floor plan comprised of open plan dining + kitchen, 2 separate living rooms, 3 bedrooms with built in robes, large spacious bathroom with his and hers vanity, internal laundry.

## 7 Yoogali Terrace, Blaxland

he floor plan is not to scale; measurements are indicative and in metres. Exterior elements are not in position. Plans should not be relied on. Interested parties should make and rely on their own enquiries

Produced by **DIAKRIT** 