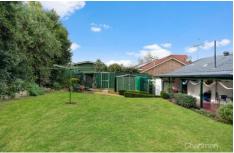

STYLE - Much loved single level clad cottage with tile roof on landscaped approx 740m2 block with fully enclosed backyard.

LAYOUT - Large open family living area, three bedrooms all with robes, three way bathroom, easy undercover access to good size external laundry and beautiful north facing back verandah.

FEATURES - Central kitchen with tile splash back, electric oven, gas cook top, dishwasher and walk in pantry, reverse cycle AC, ducted Ventis air circulation system, water tanks, storage shed, two driveways allowing for off street parking