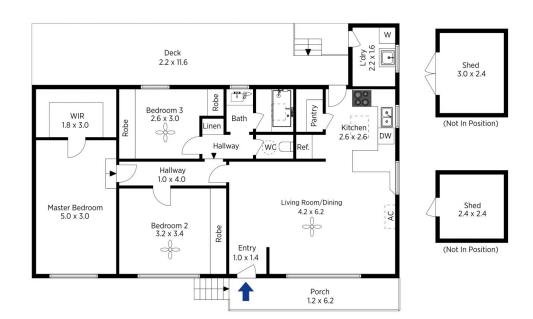

STYLE - Much loved single level clad cottage with tile roof on landscaped approx 740m2 block with fully enclosed backyard.

LAYOUT - Large open family living area, three bedrooms all with robes, three way bathroom, easy undercover access to good size external laundry and beautiful north facing back verandah.

FEATURES - Central kitchen with tile splash back, electric oven, gas cook top, dishwasher and walk in pantry, reverse cycle AC, ducted Ventis air circulation system, water tanks, storage shed, two driveways allowing for off street parking

## 2 Statham Avenue, Faulconbridge

The floor plan is not to scale; measurements are indicative and in metres. Exterior elements are not in position. Plans should not be relied on. Interested parties should make and rely on their own enquiries.

Produced by **DIAKRIT** 