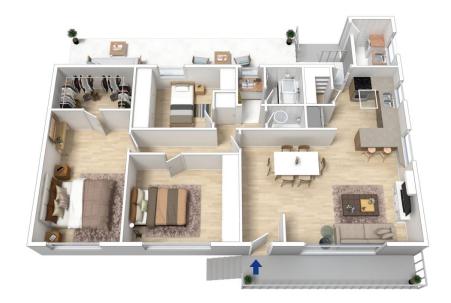

STYLE - Much loved single level clad cottage with tile roof on landscaped approx 740m2 block with fully enclosed backyard.

LAYOUT - Large open family living area, three bedrooms all with robes, three way bathroom, easy undercover access to good size external laundry and beautiful north facing back verandah.

FEATURES - Central kitchen with tile splash back, electric oven, gas cook top, dishwasher and walk in pantry, reverse cycle AC, ducted Ventis air circulation system, water tanks, storage shed, two driveways allowing for off street parking

Claudia Hayes 02 4751 8266

the floor plan is not to scale; measurements are indicative and in metres. All features included in this 3D plan are for inspiration purposes only, This is not an exact replica of the property or the position of exterior elements. Plans should not be relied on. Interested parties should make and rely on their own enquiries.

Produced by **DIAKRIT** 