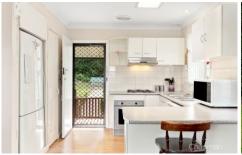

FEATURES - Central kitchen with tile splash back, electric oven, gas cook top, dishwasher and walk in pantry, reverse cycle AC, ducted Ventis air circulation system, water tanks, storage shed, two driveways allowing for off street parking