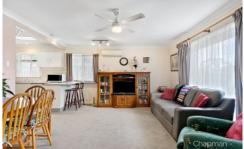

STYLE - Much loved single level clad cottage with tile roof on landscaped approx 740m2 block with fully enclosed backyard.

LAYOUT - Large open family living area, three bedrooms all with robes, three way bathroom, easy undercover access to good size external laundry and beautiful north facing back verandah.