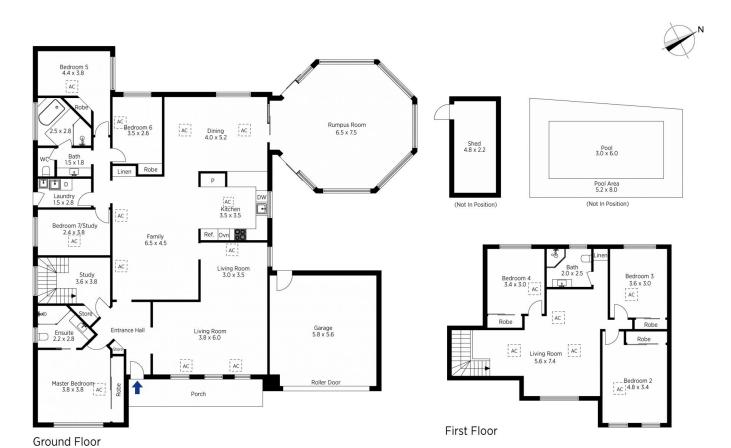

STYLE - Commanding and majestic 2 storey home with generous rooms throughout, bush outlook, easy care grounds and sparkling in-ground swimming pool with azure water.

LAYOUT - 4 living rooms, 6 bedrooms plus office (or 7th bedroom) and study. 3 bathrooms.

FEATURES - Large open plan chefs kitchen, ducted reverse cycle air conditioning, polished timber floorboards, gorgeous outlook, rumpus with raked ceilings, incredible feel, entertaining area, garden shed, double lock up garage

## 47 Surveyor Abbot Drive, Glenbrook

Ground Floor

oor plan is not to scale; measurements are indicative and in metres. All finatures included in this 3D plan are for inspiration purposes only. This is not an exact registed of the property or the position of exterior elements. Plans should not be relied on. betweeted parties should make and rely on their own enquiries.