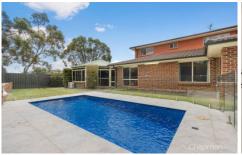

STYLE - Commanding and majestic 2 storey home with generous rooms throughout, bush outlook, easy care grounds and sparkling in-ground swimming pool with azure water.

LAYOUT - 4 living rooms, 6 bedrooms plus office (or 7th bedroom) and study. 3 bathrooms.

FEATURES - Large open plan chefs kitchen, ducted reverse cycle air conditioning, polished timber floorboards, gorgeous outlook, rumpus with raked ceilings, incredible feel, entertaining area, garden shed, double lock up garage