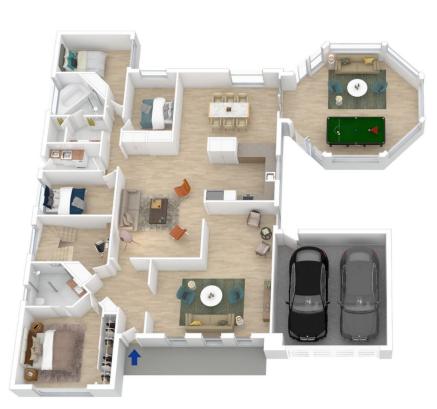

STYLE - Commanding and majestic 2 storey home with generous rooms throughout, bush outlook, easy care grounds and sparkling in-ground swimming pool with azure water.

LAYOUT - 4 living rooms, 6 bedrooms plus office (or 7th bedroom) and study. 3 bathrooms.

FEATURES - Large open plan chefs kitchen, ducted reverse cycle air conditioning, polished timber floorboards, gorgeous outlook, rumpus with raked ceilings, incredible feel, entertaining area, garden shed, double lock up garage

## 47 Surveyor Abbot Drive, Glenbrook

Ground Floor

oor plan is not to scale; measurements are indicative and in metres. All finatures included in this 3D plan are for inspiration purposes only. This is not an exact registed of the property or the position of exterior elements. Plans should not be relied on. betweeted parties should make and rely on their own enquiries.