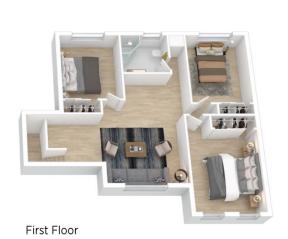

STYLE - Commanding and majestic 2 storey home with generous rooms throughout, bush outlook, easy care grounds and sparkling in-ground swimming pool with azure water.

LAYOUT - 4 living rooms, 6 bedrooms plus office (or 7th bedroom) and study. 3 bathrooms.

## 47 Surveyor Abbot Drive, Glenbrook

Ground Floor

oor plan is not to scale; measurements are indicative and in metres. All finatures included in this 3D plan are for inspiration purposes only. This is not an exact registed of the property or the position of exterior elements. Plans should not be relied on. betweeted parties should make and rely on their own enquiries.