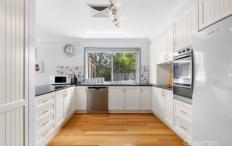

FEATURES - Large open plan chefs kitchen, ducted reverse cycle air conditioning, polished timber floorboards, gorgeous outlook, rumpus with raked ceilings, incredible feel, entertaining area, garden shed, double lock up garage