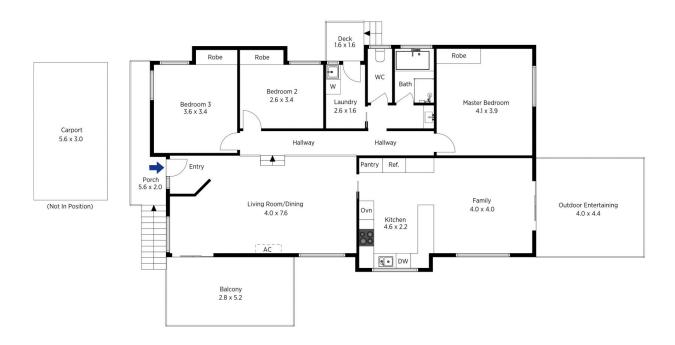

## 96d Valley Road Hazelbrook NSW

LOCATION - High set with valley & south Sydney views in popular area with easy access to highway, rail and shops. STYLE - Split level home, brick and tile with single carport and off street parking on landscaped 809.8 m2 block.

LAYOUT - 2 living rooms, 3 bedrooms all with built ins, modern style kitchen, generous 3 way bathroom, access from family room to level alfresco area & landscaped gardens.

FEATURES - Reverse cycle air conditioning, cathedral ceilings, caesarstone kitchen benches, dishwasher, valley & south Sydney sparkling light views, covered alfresco area, deck, huge under house storage, fully fenced and landscaped yard.

Jonathan Crisp 02 4751 8266

Claudia Hayes 02 4751 8266

The floor plan is not to scale, measurements are inducative and in metres. All features included in this ID plan are for inspiration purposes only, This is not an exact registra of the property or the position of exterior elements. Plans should not be relied on. Interested parties should make and rely on their own enquiries

## 96D Valley Road, Hazelbrook

he floor plan is not to scale; measurements are indicative and in metres. Exterior elements are not in position. Plans should not be relied on. Interested parties should make and rely on their own enquiries