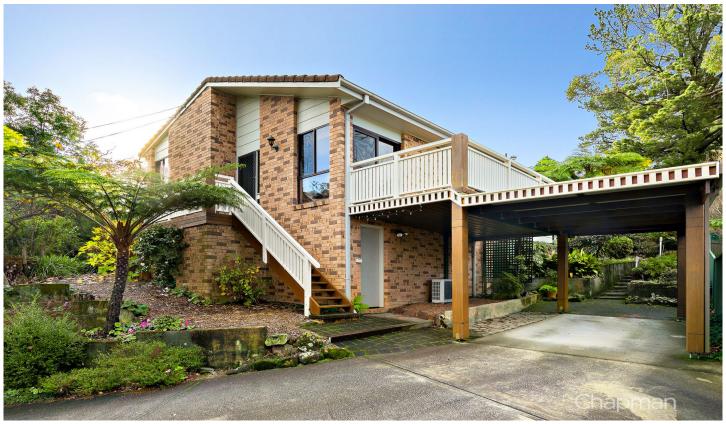

## 96d Valley Road Hazelbrook NSW

LOCATION - High set with valley & south Sydney views in popular area with easy access to highway, rail and shops. STYLE - Split level home, brick and tile with single carport and off street parking on landscaped 809.8 m2 block.

LAYOUT - 2 living rooms, 3 bedrooms all with built ins, modern style kitchen, generous 3 way bathroom, access from family room to level alfresco area & landscaped gardens.

FEATURES - Reverse cycle air conditioning, cathedral ceilings, caesarstone kitchen benches, dishwasher, valley & south Sydney sparkling light views, covered alfresco area, deck, huge under house storage, fully fenced and landscaped yard.

## 3 🚐 1 🔓 1 🗬

Type : House Price : \$ 605,000 Land Size : 809.8 sqm

View : https://www.chapmanrealestate.com.au/sale /nsw/blue-mountains-surrounds/hazelbrook/

residential/house/7161226

residential/house/7161326