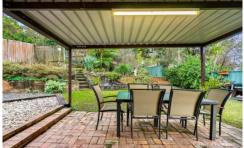

LAYOUT - 2 living rooms, 3 bedrooms all with built ins, modern style kitchen, generous 3 way bathroom, access from family room to level alfresco area & landscaped gardens.

FEATURES - Reverse cycle air conditioning, cathedral ceilings, caesarstone kitchen benches, dishwasher, valley & south Sydney sparkling light views, covered alfresco area, deck, huge under house storage, fully fenced and landscaped yard.