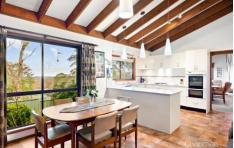

LAYOUT - 2 living rooms, 3 bedrooms all with built ins, modern style kitchen, generous 3 way bathroom, access from family room to level alfresco area & landscaped gardens.

FEATURES - Reverse cycle air conditioning, cathedral ceilings, caesarstone kitchen benches, dishwasher, valley & south Sydney sparkling light views, covered alfresco area, deck, huge under house storage, fully fenced and landscaped yard.