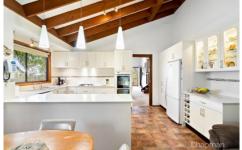

LAYOUT - 2 living rooms, 3 bedrooms all with built ins, modern style kitchen, generous 3 way bathroom, access from family room to level alfresco area & landscaped gardens.

FEATURES - Reverse cycle air conditioning, cathedral ceilings, caesarstone kitchen benches, dishwasher, valley & south Sydney sparkling light views, covered alfresco area, deck, huge under house storage, fully fenced and landscaped yard.