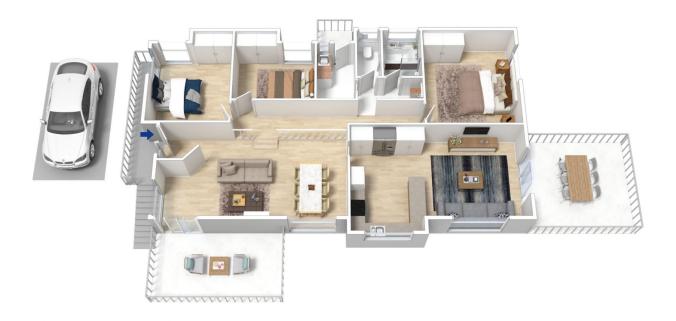

## 96d Valley Road Hazelbrook NSW

LOCATION - High set with valley & south Sydney views in popular area with easy access to highway, rail and shops. STYLE - Split level home, brick and tile with single carport and off street parking on landscaped 809.8 m2 block.

LAYOUT - 2 living rooms, 3 bedrooms all with built ins, modern style kitchen, generous 3 way bathroom, access from family room to level alfresco area & landscaped gardens.

FEATURES - Reverse cycle air conditioning, cathedral ceilings, caesarstone kitchen benches, dishwasher, valley & south Sydney sparkling light views, covered alfresco area, deck, huge under house storage, fully fenced and landscaped yard.

## 96D Valley Road, Hazelbrook

he floor plan is not to scale; measurements are indicative and in metres. Exterior elements are not in position. Plans should not be relied on. Interested parties should make and rely on their own enquiries