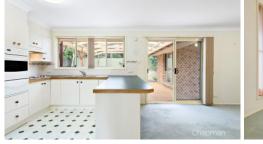

LAYOUT - 2 generous & separate living rooms, 4 double bedrooms, main with ensuite & walk in robe, all with built ins, family & kitchen flow to covered alfresco, double lock up garage with internal access.

FEATURES - Reverse cycle air conditioning, solar panels, high set with mountain views from front, generous ensuite, main bathroom with separate bath & shower, young home for the area (2000), fenced level rear yard, shed, water tank.