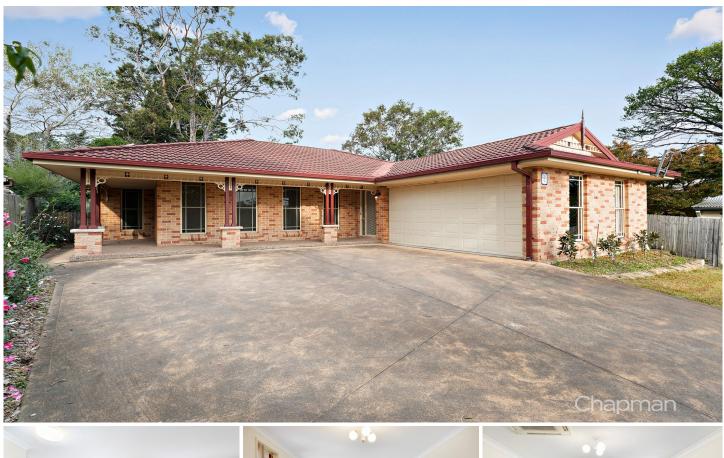

## 4 Home Street Faulconbridge NSW

LOCATION - Perfectly located in a cul de sac street, walking distance to shops, park & rail.

STYLE - High set, single level brick & tile home, set on 872.6 m2 block with level back yard.

LAYOUT - 2 generous & separate living rooms, 4 double bedrooms, main with ensuite & walk in robe, all with built ins, family & kitchen flow to covered alfresco, double lock up garage with internal access.

FEATURES - Reverse cycle air conditioning, solar panels, high set with mountain views from front, generous ensuite, main bathroom with separate bath & shower, young home for the area (2000), fenced level rear yard, shed, water tank.