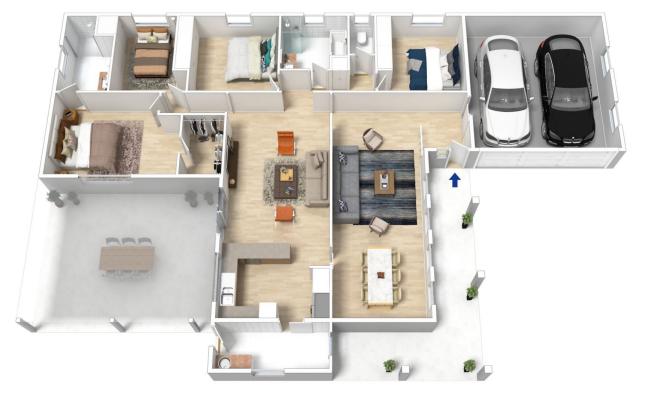

LAYOUT - 2 generous & separate living rooms, 4 double bedrooms, main with ensuite & walk in robe, all with built ins, family & kitchen flow to covered alfresco, double lock up garage with internal access.