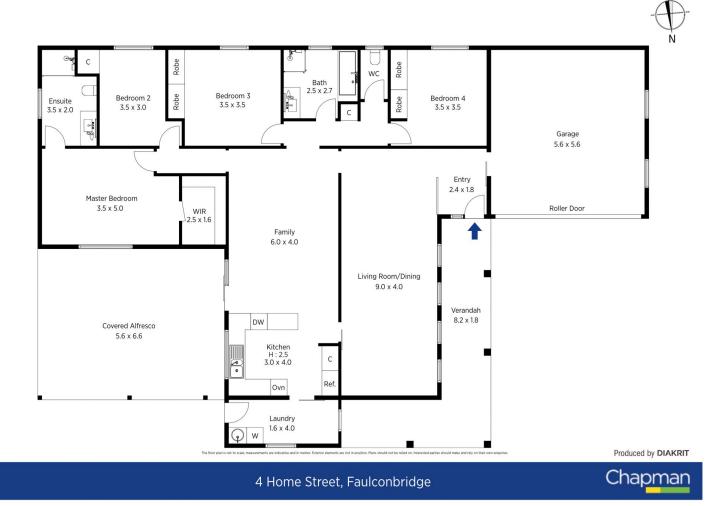

## 4 Home Street Faulconbridge NSW

LOCATION - Perfectly located in a cul de sac street, walking distance to shops, park & rail.

STYLE - High set, single level brick & tile home, set on 872.6 m2 block with level back yard.

LAYOUT - 2 generous & separate living rooms, 4 double bedrooms, main with ensuite & walk in robe, all with built ins, family & kitchen flow to covered alfresco, double lock up garage with internal access.

FEATURES - Reverse cycle air conditioning, solar panels, high set with mountain views from front, generous ensuite, main bathroom with separate bath & shower, young home for the area (2000), fenced level rear yard, shed, water tank.