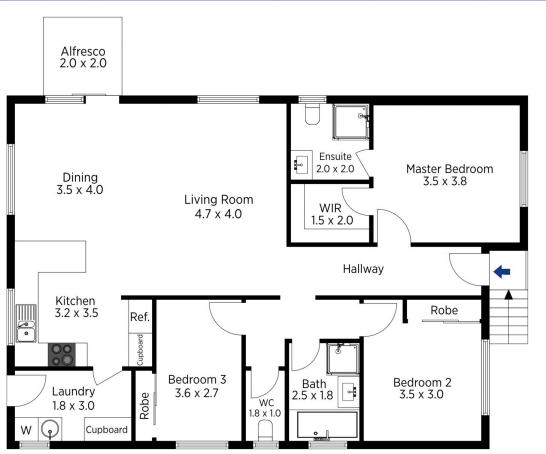

## 105 Cliff Drive, Katoomba

The floor plan is not to scale; measurements are indicative and in metres. Exterior elements are not in position. Plans should not be relied on. Interested parties should make and rely on their own enquiries.