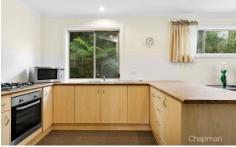

STYLE - Approx. 10 year old clad cottage, built on an (approx.) 1,031m2 block. This home is well presented and looked after with a spacious open plan living with three bedrooms.

LAYOUT - A desirable three bedroom home with open plan kitchen with spacious combined living and dining areas, perfect for the family.