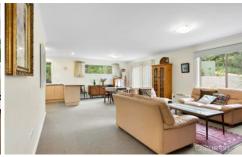

STYLE - Approx. 10 year old clad cottage, built on an (approx.) 1,031m2 block. This home is well presented and looked after with a spacious open plan living with three bedrooms.

LAYOUT - A desirable three bedroom home with open plan kitchen with spacious combined living and dining areas, perfect for the family.