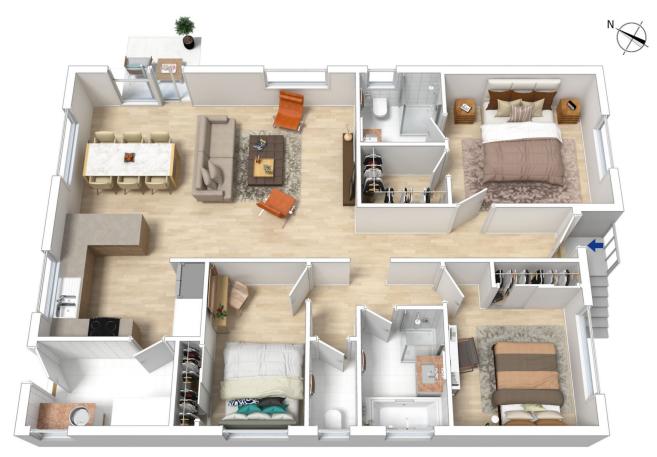

STYLE - Approx. 10 year old clad cottage, built on an (approx.) 1,031m2 block. This home is well presented and looked after with a spacious open plan living with three bedrooms.

LAYOUT - A desirable three bedroom home with open plan kitchen with spacious combined living and dining areas, perfect for the family.

## 105 Cliff Drive, Katoomba

The floor plan is not to scale; measurements are indicative and in metres. Exterior elements are not in position. Plans should not be relied on. Interested parties should make and rely on their own enquiries.