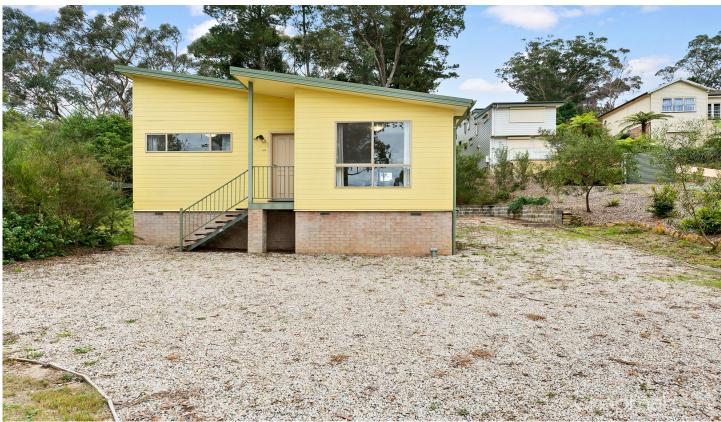

## 105 Cliff Drive Katoomba NSW

LOCATION - Positioned in one of Katoomba's most sought after streets - Cliff Drive, moments away from panorama breath taking views. With 300m (approx.) to Scenic World and a short 5 minute (approx.) drive into Katoomba CBD. Complete privacy yet still conveniently close to town.

STYLE - Approx. 10 year old clad cottage, built on an (approx.) 1,031m2 block. This home is well presented and looked after with a spacious open plan living with three bedrooms.

LAYOUT - A desirable three bedroom home with open plan kitchen with spacious combined living and dining areas, perfect for the family.