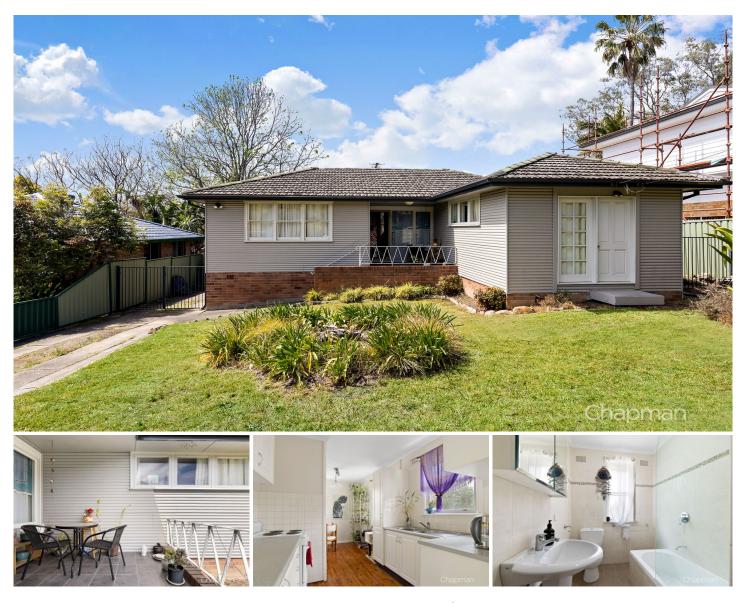

## **36 Grahame Street Blaxland NSW**

LOCATION: Conveniently positioned approximately a 3 minute drive to local shops, schools, parks, bushwalks, tennis courts, bus & rail services.

STYLE: Neat & tidy clad home with tile roof, nestled on a 556m2 block.

LAYOUT: This single level property boasts light filled interiors, three bedrooms with a separate lounge & dining room, family bathroom, internal laundry.

FEATURES: Sun-drenched kitchen, split system air conditioning, polished timber floorboards in main living areas, carpet in bedrooms, secure fully fenced rear yard, shed, ample off street parking.