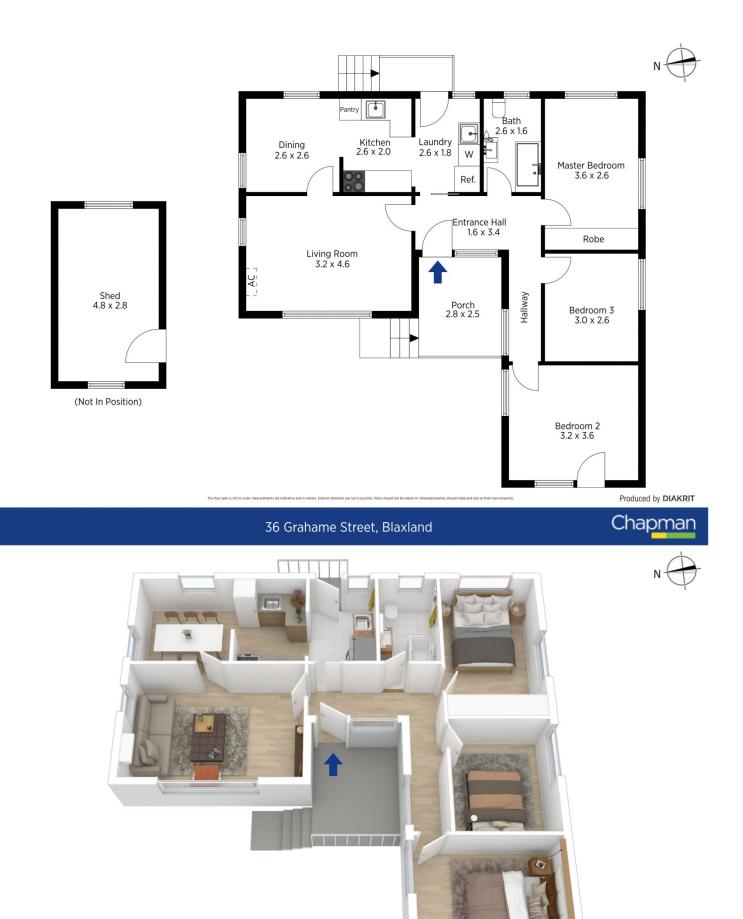

LAYOUT: This single level property boasts light filled interiors, three bedrooms with a separate lounge & dining room, family bathroom, internal laundry.

FEATURES: Sun-drenched kitchen, split system air conditioning, polished timber floorboards in main living areas, carpet in bedrooms, secure fully fenced rear yard, shed, ample off street parking.