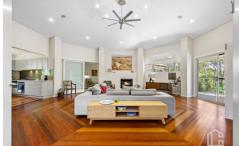

STYLE - No detail has been spared in this stylish, modern home. Boasting Jarra hardwood flooring in the living areas, and new carpet throughout, there is little to do but move in and enjoy. The huge kitchen offers copious amounts of storage space, and the living room is spectacularly designed, making it the perfect place to entertain guests. Featuring a built-in gas fireplace and well thought out living zones, this beautiful property is the perfect place to raise the growing family.