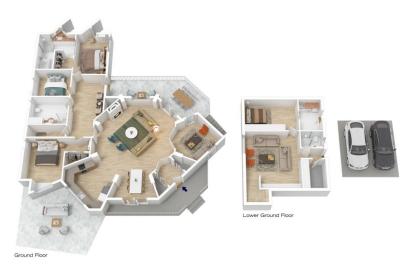

## 2 WEST CIRCLE, BLAXLAND

INTERNAL 221 m²

EXTERNAL 72 m²

TOTAL 293 m²

The floor plan is not to scale; measurements are indicative and in metres. All features included in this 3D plan are for inspiration purposes only.

This is not an exact replica of the property or the position of exterior elements. Plans should not be relied on. Interested parties should make and rely on their own enquiries