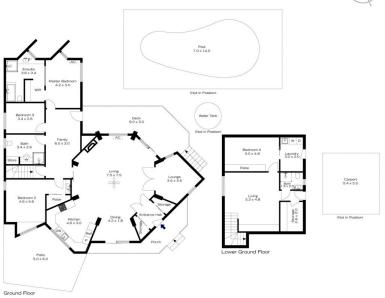

## 2 WEST CIRCLE, BLAXLAND

INTERNAL 221 m²

EXTERNAL 72 m<sup>2</sup>

TOTAL 293 m²

The floor plan is not to scale; measurements are indicative and in metres. Exterior elements a Plans should not be relied on. Interested parties should make and rely on their own enquiries.