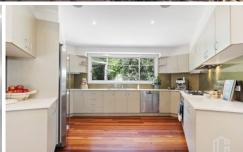

STYLE - No detail has been spared in this stylish, modern home. Boasting Jarra hardwood flooring in the living areas, and new carpet throughout, there is little to do but move in and enjoy. The huge kitchen offers copious amounts of storage space, and the living room is spectacularly designed, making it the perfect place to entertain guests. Featuring a built-in gas fireplace and well thought out living zones, this beautiful property is the perfect place to raise the growing family.