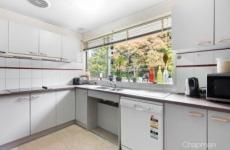

STYLE - Single Level brick and tile home with garage on an impressive double block of approximately 1367m2.

LAYOUT- L-shaped lounge/dining, 3 bedrooms, updated bathroom and kitchen and oversized single lock up garage and additional carport and shed on 2nd block.

FEATURES - A fabulous solid brick home resting across a double block, offering great potential to expand or add a 2nd dwelling (STCA) Updated bathroom, kitchen with dishwasher and cosy fireplace in the lounge room.