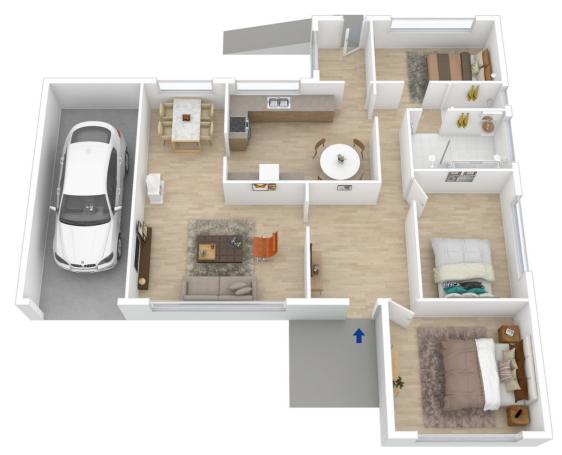

STYLE - Single Level brick and tile home with garage on an impressive double block of approximately 1367m2.

LAYOUT- L-shaped lounge/dining, 3 bedrooms, updated bathroom and kitchen and oversized single lock up garage and additional carport and shed on 2nd block.

FEATURES - A fabulous solid brick home resting across a double block, offering great potential to expand or add a 2nd dwelling (STCA) Updated bathroom, kitchen with dishwasher and cosy fireplace in the lounge room.

## 3 📭 1 🟪 3 🗬

Type : House Price : \$870,000 Land Size : 1367 sqm

View: 1367 sqn

: https://www.chapmanrealestate.com.au/sale /nsw/blue-mountains-surrounds/katoomba/r

esidential/house/7161321

James Simadas 02 4782 5045