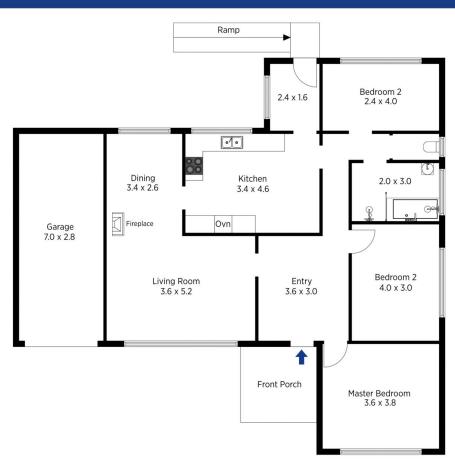

STYLE - Single Level brick and tile home with garage on an impressive double block of approximately 1367m2.

LAYOUT- L-shaped lounge/dining, 3 bedrooms, updated bathroom and kitchen and oversized single lock up garage and additional carport and shed on 2nd block.

Hayley Clifton 02 4782 5045

The floor plan is not to scale; measurements are indicative and in metres. All features included in this 1D plan are for inspiration purposes only. This is not an exact registics of the property or the position of exterior elements. Plans should not be relied on, interested parties should make and rely on their own enquiries.