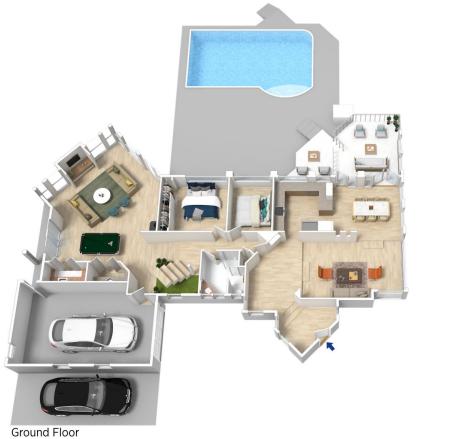

## 83 Cross Street Warrimoo NSW

LOCATION - Private setting in a sought after, well established neighbourhood. Sitting on over a 1/2 acre (approx 2308sqm), backing bush. Pleasant walk to rail, local tennis courts, oval, walking tracks & school (all within 1.5km).

STYLE - One of a kind mountain's home of Colourbond & brick exterior. Re designed by owner & local architect, capturing garden or bush views from every room.

LAYOUT - Offering space, versatility & seamless flow over multiple levels. Sunken lounge, separate oversized living room with wet bar & space for a pool table, 5 generous sized bedrooms (4 w/ built in robes), includes master with walk-in robe & ensuite with his &

hers basin, 3 bathrooms over all.

FEATURES - Sunny open plan kitchen with stone benches,

For full version visit the website