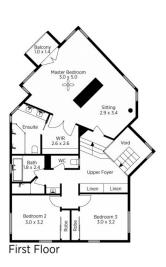

STYLE - One of a kind mountain's home of Colourbond & brick exterior. Re designed by owner & local architect, capturing garden or bush views from every room.

LAYOUT - Offering space, versatility & seamless flow over multiple levels. Sunken lounge, separate oversized living room with wet bar & space for a pool table, 5 generous sized bedrooms (4 w/ built in robes), includes master with walk-in robe & ensuite with his &

hers basin, 3 bathrooms over all.

FEATURES - Sunny open plan kitchen with stone benches,

For full version visit the website

Milton Player 02 4739 4311

Ground Floor

Produced by **DIAKRIT** 

Chapman

Produced by **DIAKRIT** 

83 Cross St, Warrimoo