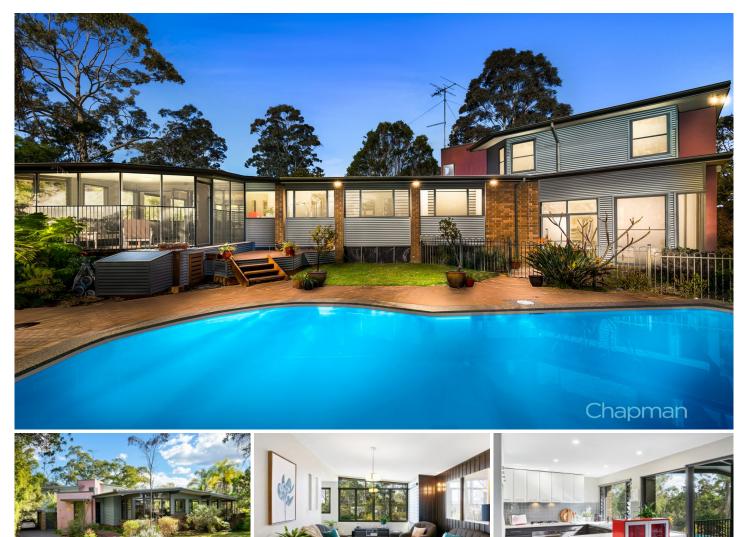

## 83 Cross Street Warrimoo NSW

LOCATION - Private setting in a sought after, well established neighbourhood. Sitting on over a 1/2 acre (approx 2308sqm), backing bush. Pleasant walk to rail, local tennis courts, oval, walking tracks & school (all within 1.5km).

STYLE - One of a kind mountain's home of Colourbond & brick exterior. Re designed by owner & local architect, capturing garden or bush views from every room.

LAYOUT - Offering space, versatility & seamless flow over multiple levels. Sunken lounge, separate oversized living room with wet bar & space for a pool table, 5 generous sized bedrooms (4 w/ built in robes), includes master with walk-in robe & ensuite with his &

hers basin, 3 bathrooms over all.

FEATURES - Sunny open plan kitchen with stone benches,

For full version visit the website