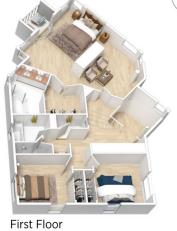

STYLE - One of a kind mountain's home of Colourbond & brick exterior. Re designed by owner & local architect, capturing garden or bush views from every room.

LAYOUT - Offering space, versatility & seamless flow over multiple levels. Sunken lounge, separate oversized living room with wet bar & space for a pool table, 5 generous sized bedrooms (4 w/ built in robes), includes master with walk-in robe & ensuite with his &

hers basin, 3 bathrooms over all.

FEATURES - Sunny open plan kitchen with stone benches,

For full version visit the website