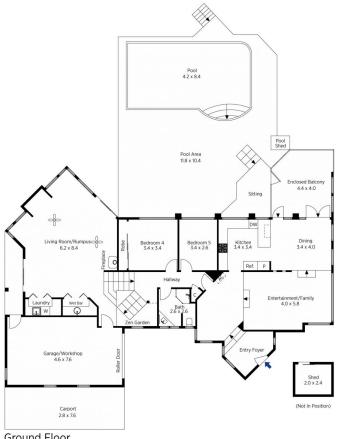

STYLE - One of a kind mountain's home of Colourbond & brick exterior. Re designed by owner & local architect, capturing garden or bush views from every room.

LAYOUT - Offering space, versatility & seamless flow over multiple levels. Sunken lounge, separate oversized living room with wet bar & space for a pool table, 5 generous sized bedrooms (4 w/ built in robes), includes master with walk-in robe & ensuite with his &

hers basin, 3 bathrooms over all.

FEATURES - Sunny open plan kitchen with stone benches,

For full version visit the website

Milton Player 02 4739 4311

Ground Floor

Produced by **DIAKRIT** 

Chapman

Produced by **DIAKRIT** 

83 Cross St, Warrimoo