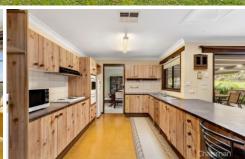

STYLE: An expansive single level brick and tile home, set on just over 5 acres of bushland.

LAYOUT: Four large bedroom, three with built ins and the main with ensuite, formal lounge and dining, huge family room and an addition living room off the kitchen, large 3-way bathroom.

FEATURES: Ducted air conditioning, two slow combustion

For full version visit the website