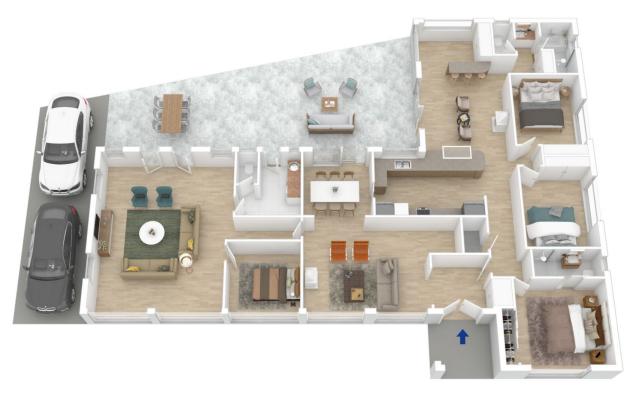

## 15 Boronia Place, Linden

re floor plan in not to scale: measurements are indicative and in metres. All features included in this 3D plan are for inspiration purposes only. This in rot an exact registed of the property or the position of exterior elements. Plans should not be refed on. Interested parties should make and rely on their own enquisites.