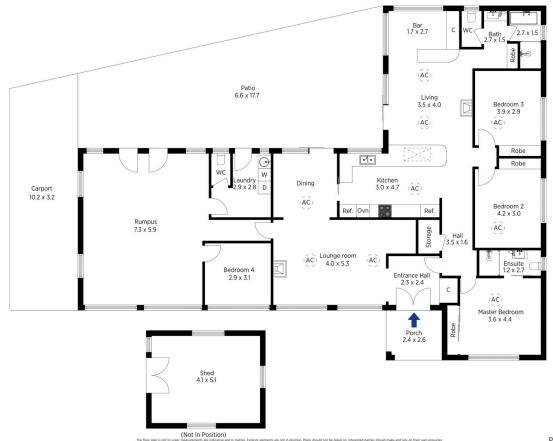

## 15 Boronia Place Linden NSW

LOCATION: Spectacular city and valley views, this large home offers the perfect opportunity for someone looking to escape to their own Mountains paradise. Approximately 1.7km to Linden train station, 700m to local park and close to a variety of walking trails.

STYLE: An expansive single level brick and tile home, set on just over 5 acres of bushland.

LAYOUT: Four large bedroom, three with built ins and the main with ensuite, formal lounge and dining, huge family room and an addition living room off the kitchen, large 3-way bathroom.

FEATURES: Ducted air conditioning, two slow combustion

For full version visit the website

## 15 Boronia Place, Linden

re floor plan in not to scale: measurements are indicative and in metres. All features included in this 3D plan are for inspiration purposes only. This in rot an exact registed of the property or the position of exterior elements. Plans should not be refed on. Interested parties should make and rely on their own enquisites.