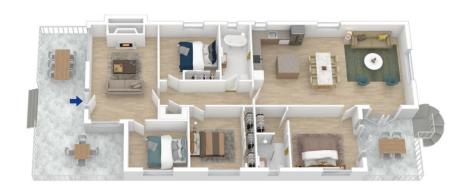

STYLE - Lovingly and respectfully renovated single level cottage, restored in a style sympathetic to its circa 1920 origins.

LAYOUT - Two separate living areas including formal lounge room and spacious open plan family and dining room, four bedrooms all with ceiling fans, spacious main bedroom with walk through wardrobe to gorgeous ensuite bathroom, main bathroom is spacious with striking clawfoot

Internal Area : 166 sqm approx. External Area : 47 sqm approx. Total Area : 213 sqm approx.

The floor plan is not to scale; measurements are indicative and in metres. All features included in this 1D plan are for inspiration purposes only. This is not an exact registics of the property or the position of exterior elements. Plans should not be relied on, interested parties should make and rely on their own enquiries.