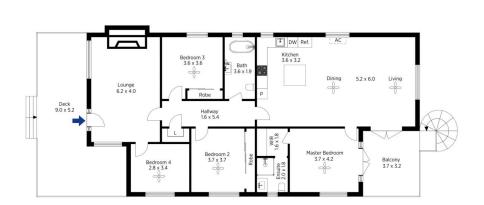

## 27 Prince Street, Springwood

Internal Area : 166 sqm approx. External Area : 47 sqm approx. Total Area : 213 sqm approx.

floor plan is not to scale; measurements are indicative and in metres. Exterior elements are not in position. Plans should not be relied on. Interested parties should make and rely on their own enquiries.