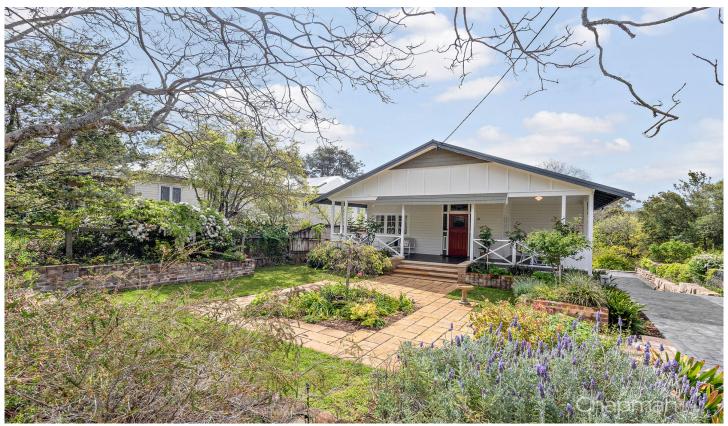

## 27 Prince Street Springwood NSW

LOCATION - Situated in one of Springwood's most desirable streets, just 50m to Lomatia Park and a 1km stroll to Springwood village, convenient to walks, bus, golf course and schools with mountain views to the rear with easy highway access east & west.

STYLE - Lovingly and respectfully renovated single level cottage, restored in a style sympathetic to its circa 1920 origins.

LAYOUT - Two separate living areas including formal lounge room and spacious open plan family and dining room, four bedrooms all with ceiling fans, spacious main bedroom with walk through wardrobe to gorgeous ensuite bathroom, main bathroom is spacious with striking clawfoot