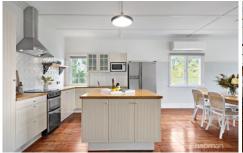

STYLE - Lovingly and respectfully renovated single level cottage, restored in a style sympathetic to its circa 1920 origins.

LAYOUT - Two separate living areas including formal lounge room and spacious open plan family and dining room, four bedrooms all with ceiling fans, spacious main bedroom with walk through wardrobe to gorgeous ensuite bathroom, main bathroom is spacious with striking clawfoot