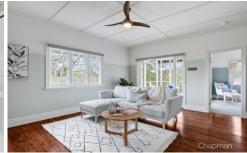

STYLE - Lovingly and respectfully renovated single level cottage, restored in a style sympathetic to its circa 1920 origins.

LAYOUT - Two separate living areas including formal lounge room and spacious open plan family and dining room, four bedrooms all with ceiling fans, spacious main bedroom with walk through wardrobe to gorgeous ensuite bathroom, main bathroom is spacious with striking clawfoot