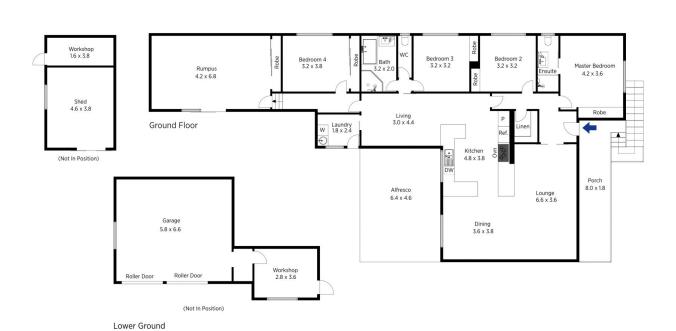

## 44 Brook Rd, Glenbrook

e floor plan is not to scale; measurements are indicative and in metres. Exterior elements are not in position. Plans should not be relied on. Interested parties should make and rely on their own enquiries.

Produced by **DIAKRIT** 