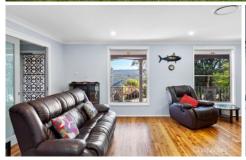

STYLE - Built circa 1990 - of brick & tile roof construction. Large family home with loads of space and further potential.

LAYOUT - Versatile formal + informal living & entertaining areas offering flexibility to suit your needs. Master with built in robes and ensuite, 3 additional bedrooms generous in size located central to the main bathroom (all with built -in robes).