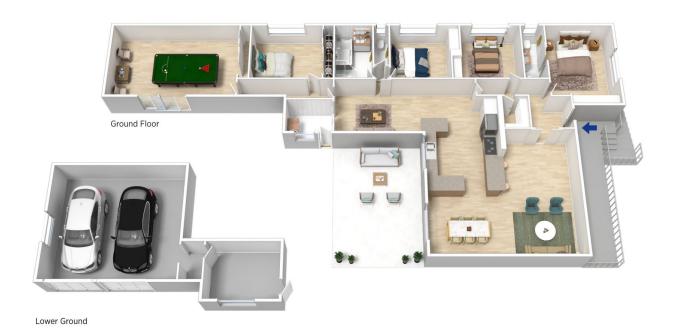

## 44 Brook Road Glenbrook NSW

LOCATION - High set commanding position on a gently sloping block of approximately 1022m2. Situated in one of Glenbrook's most tightly held streets and within a 1.5km radius of shops, cinema, ovals, parks, tennis courts, public school, bush walks and lookout.

STYLE - Built circa 1990 - of brick & tile roof construction. Large family home with loads of space and further potential.

LAYOUT - Versatile formal + informal living & entertaining areas offering flexibility to suit your needs. Master with built in robes and ensuite, 3 additional bedrooms generous in size located central to the main bathroom (all with built -in robes).

FEATURES - Open plan kitchen with stone tops, soft close draws, excellent storage & bench space + induction cook

For full version visit the website

The floor plan is not to scale; measurements are indicative and in metres. All features included in this ID plan are for inspiration purposes only. This is not an exact registics of the property or the position of exterior elements. Plans should not be relied on, interested parties should make and rely on their own enquiries

Produced by DIAKRIT
Chapman