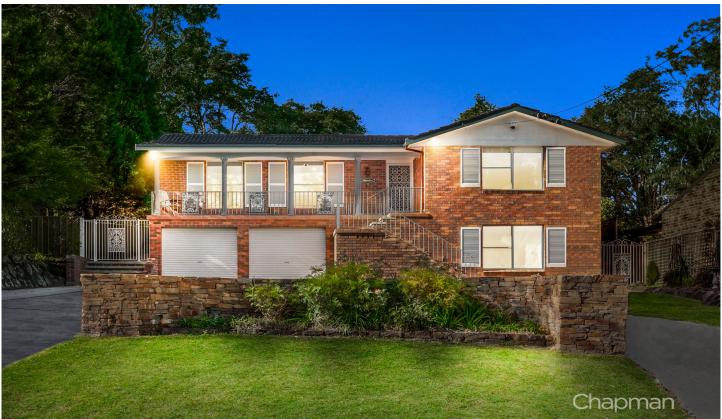

## 44 Brook Road Glenbrook NSW

LOCATION - High set commanding position on a gently sloping block of approximately 1022m2. Situated in one of Glenbrook's most tightly held streets and within a 1.5km radius of shops, cinema, ovals, parks, tennis courts, public school, bush walks and lookout.

STYLE - Built circa 1990 - of brick & tile roof construction. Large family home with loads of space and further potential.

LAYOUT - Versatile formal + informal living & entertaining areas offering flexibility to suit your needs. Master with built in robes and ensuite, 3 additional bedrooms generous in size located central to the main bathroom (all with built -in robes).