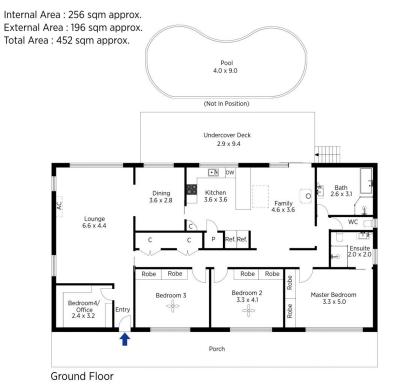

LAYOUT - 2 living spaces, spacious lounge drenched in natural light flowing through to dining area and separate open kitchen/family room, 4 bedrooms, 3 larger bedrooms with built in robes and master with ensuite, smaller 4th bedroom currently set up as home office, generous family bathroom (stone vanity tops) and convenient separate

Internal Area : 256 sqm approx. External Area : 196 sqm approx. Total Area : 452 sqm approx.

Ground Floor

Lower Ground Floor

Produced by **DIAKRIT** 

## 3 Bambil Place, Blaxland

e floor plan is not to scale; measurements are indicative and in metres. Exterior elements are not in position. Plans should not be relied on. Interested parties should make and rely on their own enquiries.