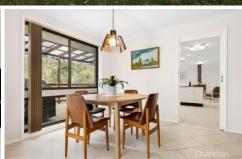

LAYOUT - 2 living spaces, spacious lounge drenched in natural light flowing through to dining area and separate open kitchen/family room, 4 bedrooms, 3 larger bedrooms with built in robes and master with ensuite, smaller 4th bedroom currently set up as home office, generous family bathroom (stone vanity tops) and convenient separate