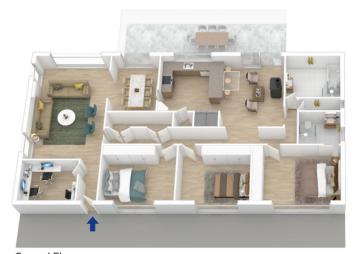

LAYOUT - 2 living spaces, spacious lounge drenched in natural light flowing through to dining area and separate open kitchen/family room, 4 bedrooms, 3 larger bedrooms with built in robes and master with ensuite, smaller 4th bedroom currently set up as home office, generous family bathroom (stone vanity tops) and convenient separate

Internal Area : 256 sqm approx. External Area : 196 sqm approx. Total Area : 452 sqm approx.

Ground Floor

Lower Ground Floor

Produced by **DIAKRIT** 

## 3 Bambil Place, Blaxland

e floor plan is not to scale; measurements are indicative and in metres. Exterior elements are not in position. Plans should not be relied on. Interested parties should make and rely on their own enquiries.