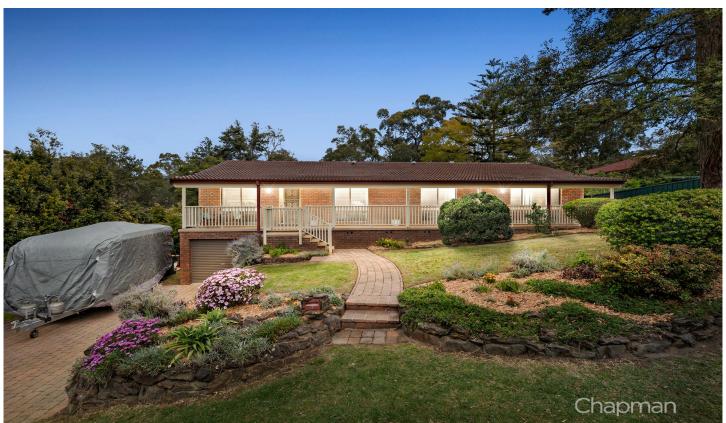

## 3 Bambil Place Blaxland NSW

LOCATION - Peacefully set in one of the areas most highly sought after cul-de-sacs, just 1.6km approx to local shops, convenient to local schools and parks, with stunning bush aspect to the rear.

STYLE - Commanding family home of brick construction with tile roof set on a neat, tidy, low maintenance 1080m2 (approx) block with stunning front and back verandahs & heated pool in picturesque bush setting, offered for the very first time since construction.