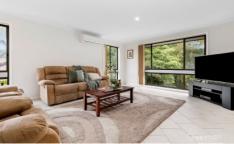

LAYOUT - 2 living spaces, spacious lounge drenched in natural light flowing through to dining area and separate open kitchen/family room, 4 bedrooms, 3 larger bedrooms with built in robes and master with ensuite, smaller 4th bedroom currently set up as home office, generous family bathroom (stone vanity tops) and convenient separate