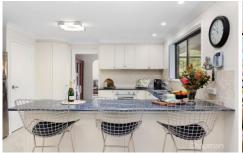

LAYOUT - 2 living spaces, spacious lounge drenched in natural light flowing through to dining area and separate open kitchen/family room, 4 bedrooms, 3 larger bedrooms with built in robes and master with ensuite, smaller 4th bedroom currently set up as home office, generous family bathroom (stone vanity tops) and convenient separate