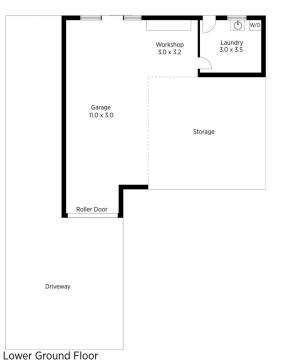

Internal Area : 256 sqm approx. External Area : 196 sqm approx. Total Area : 452 sqm approx.

Ground Floor

Lower Ground Floor

Produced by **DIAKRIT** 

## 3 Bambil Place, Blaxland

e floor plan is not to scale; measurements are indicative and in metres. Exterior elements are not in position. Plans should not be relied on. Interested parties should make and rely on their own enquiries.