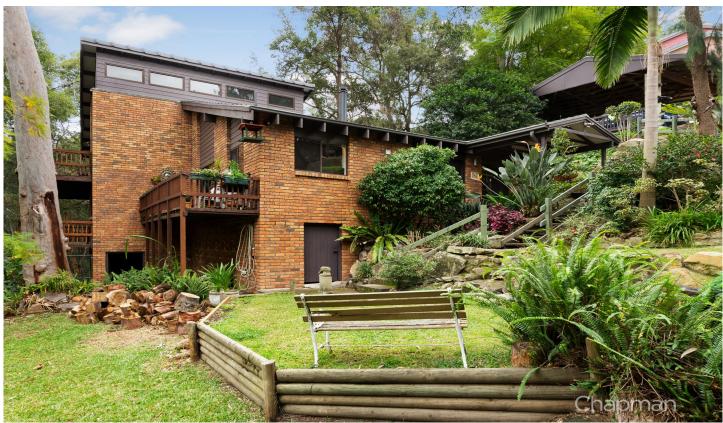

## 69 Emu Plains Road Mount Riverview NSW

LOCATION - Nestled amongst the trees in a quiet part of Mount Riverview, backing bush with gorgeous green leafy outlook.

STYLE - Tri level home of brick construction with tile roof, extremely practical layout for the family.

LAYOUT - Formal lounge, large separate 2nd living, four double bedrooms, all with built ins (main with walk in robe), home office and additional study nook, both main bathroom and ensuite are renovated, internal laundry.

FEATURES - Updated kitchen with dishwasher, stone benches and gas cooktop, slow combustion timber fireplace, reverse cycle 3 zone ducted AC, soaring raked ceilings with exposed timber beams, gas bayonets, heated towel rail, separate 3rd toilet, new gutters with gutter guard, multiple timber decks and enormous undercover