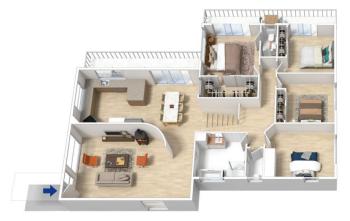

## 69 Emu Plains Road Mount Riverview NSW

LOCATION - Nestled amongst the trees in a quiet part of Mount Riverview, backing bush with gorgeous green leafy outlook.

STYLE - Tri level home of brick construction with tile roof, extremely practical layout for the family.

LAYOUT - Formal lounge, large separate 2nd living, four double bedrooms, all with built ins (main with walk in robe), home office and additional study nook, both main bathroom and ensuite are renovated, internal laundry.

FEATURES - Updated kitchen with dishwasher, stone benches and gas cooktop, slow combustion timber fireplace, reverse cycle 3 zone ducted AC, soaring raked ceilings with exposed timber beams, gas bayonets, heated towel rail, separate 3rd toilet, new gutters with gutter guard, multiple timber decks and enormous undercover

## 4 🕒 2 🔓 2 🖨

Type : House Price : \$ 770,000 Land Size : 1208 sqm

View : https://www.chapmanrealestate.com.au/sale

/nsw/hawkesbury/mount-riverview/residentia

I/house/7161313

Mark Poole 02 4751 8266

1st Floor Ground Floor