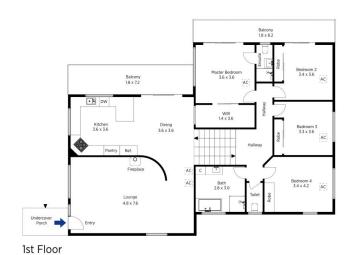

LAYOUT - Formal lounge, large separate 2nd living, four double bedrooms, all with built ins (main with walk in robe), home office and additional study nook, both main bathroom and ensuite are renovated, internal laundry.

FEATURES - Updated kitchen with dishwasher, stone benches and gas cooktop, slow combustion timber fireplace, reverse cycle 3 zone ducted AC, soaring raked ceilings with exposed timber beams, gas bayonets, heated towel rail, separate 3rd toilet, new gutters with gutter guard, multiple timber decks and enormous undercover

## 4 🕒 2 🔓 2 🖨

Type : House Price : \$ 770,000 Land Size : 1208 sqm

View : https://www.chapmanrealestate.com.au/sale

/nsw/hawkesbury/mount-riverview/residentia

I/house/7161313

Mark Poole 02 4751 8266

1st Floor Ground Floor

## 69 Emu Plains Road, Mount Riverview

the floor plan is not to scale; measurements are indicative and in metres. Exterior elements are not in position. Plans should not be relied on. Interested parties should make and rely on their own enquiries