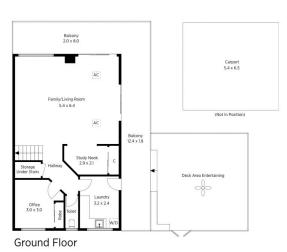

LAYOUT - Formal lounge, large separate 2nd living, four double bedrooms, all with built ins (main with walk in robe), home office and additional study nook, both main bathroom and ensuite are renovated, internal laundry.

FEATURES - Updated kitchen with dishwasher, stone benches and gas cooktop, slow combustion timber fireplace, reverse cycle 3 zone ducted AC, soaring raked ceilings with exposed timber beams, gas bayonets, heated towel rail, separate 3rd toilet, new gutters with gutter guard, multiple timber decks and enormous undercover

## 4 🕒 2 🔓 2 🖨

Type : House Price : \$ 770,000 Land Size : 1208 sqm

View : https://www.chapmanrealestate.com.au/sale

/nsw/hawkesbury/mount-riverview/residentia

I/house/7161313

Mark Poole 02 4751 8266

1st Floor Ground Floor

## 69 Emu Plains Road, Mount Riverview

the floor plan is not to scale; measurements are indicative and in metres. Exterior elements are not in position. Plans should not be relied on. Interested parties should make and rely on their own enquiries