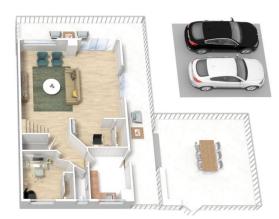

LAYOUT - Formal lounge, large separate 2nd living, four double bedrooms, all with built ins (main with walk in robe), home office and additional study nook, both main bathroom and ensuite are renovated, internal laundry.

FEATURES - Updated kitchen with dishwasher, stone benches and gas cooktop, slow combustion timber fireplace, reverse cycle 3 zone ducted AC, soaring raked ceilings with exposed timber beams, gas bayonets, heated towel rail, separate 3rd toilet, new gutters with gutter guard, multiple timber decks and enormous undercover

## 4 🕒 2 🔓 2 🖨

Type : House Price : \$ 770,000 Land Size : 1208 sqm

View : https://www.chapmanrealestate.com.au/sale

/nsw/hawkesbury/mount-riverview/residentia

I/house/7161313

Mark Poole 02 4751 8266

1st Floor Ground Floor