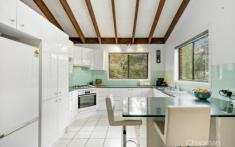

FEATURES - Updated kitchen with dishwasher, stone benches and gas cooktop, slow combustion timber fireplace, reverse cycle 3 zone ducted AC, soaring raked ceilings with exposed timber beams, gas bayonets, heated towel rail, separate 3rd toilet, new gutters with gutter guard, multiple timber decks and enormous undercover